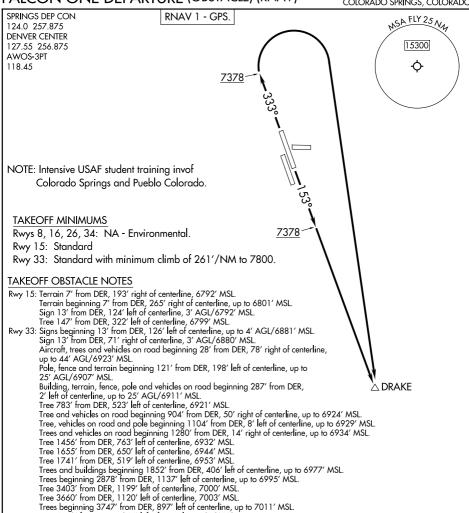

## DEPARTURE ROUTE DESCRIPTION

TAKEOFF RUNWAY 15: Climb on heading 153° to 7378, then climb direct DRAKE, expect filed altitude within 10 minutes after departure.

Spire and building begining 5363' from DER, 287' left of centerline, up to 66' AGL/7036' MSL. Buildings beginning 1.1 NM from DER, 2240' left of centerline, up to 36' AGL/7068' MSL. Buildings 1.2 NM from DER, 2417' left of centerline, 36' AGL/7069' MSL.

TAKEOFF RUNWAY 33: Climb on heading 333° to 7378, then climbing right turn direct DRAKE, expect filed altitude within 10 minutes after departure.

FALCON ONE DEPARTURE (OBSTACLE) (RNAV) (FLCON1.DRAKE) 050CT23

Tree 4510' from DER, 1244' left of centerline, 7013' MSL. Tree 4788' from DER, 1254' left of centerline, 7017' MSL. Tree 4797' from DER, 1068' left of centerline, 7019' MSL. Tree 4978' from DER, 1015' left of centerline, 7020' MSL.

Building 5309' from DER, 1895' left of centerline, 38' AGL/7024' MSL.

COLORADO SPRINGS, COLORADO MEADOW LAKE (FLY)

NOTE: Chart not to scale.