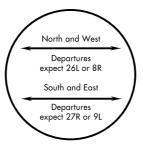

### **Expected Runway Assignment for Dual or Triple Departure Operations**

## **Dual Departures**