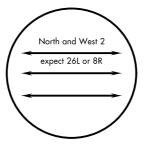

### **Expected Runway Assignment for Dual or Triple Departure Operations**

## **Dual Departures**