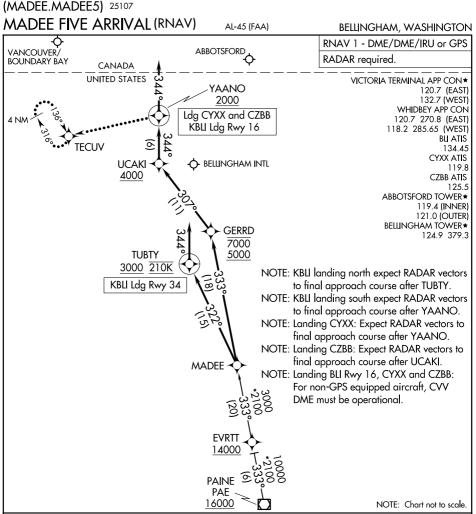

## PAINE TRANSITION (PAE.MADEE5)

NW-1, 12 JUN 2025

ರ

10

JUL 2026

LANDING BLI RUNWAY 16: From MADEE on track 333° to cross GERRD between 5000 and 7000, then on track 307° to cross UCAKI at or above 4000, then on track 344° to cross YAANO at or above 2000, then on track 344°. Expect RADAR vectors to final approach course.

LANDING BLI RUNWAY 34: From MADEE on track 322° to cross TUBTY at or above 3000 and at 210K, then on track 344°. Expect RNAV (RNP/GPS) RWY 34 approach or RADAR vectors to final approach course.

LANDING CZBB/CYXX: From MADEE on track 333° to cross GERRD between 5000 and 7000, then on track 307° to cross UCAKI at or above 4000, then on track 344° to cross YAANO at or above 2000, then on track 344°. Expect RADAR vectors to final approach course.

## LOST COMMUNICATIONS

LANDING BLI RUNWAY 16: After UCAKI conduct RNAV (RNP) Z RWY 16 approach; If unable, proceed to YAANO maintain 2000 and proceed to TECUV and hold.

LANDING CYXX and CZBB: After YAANO maintain 2000 and proceed to TECUV and hold.