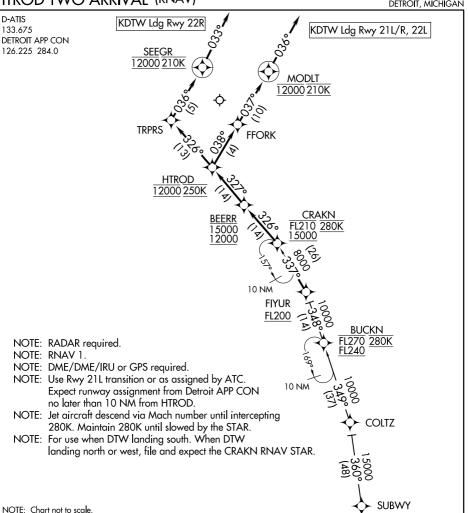

## HTROD TWO ARRIVAL (RNAV)

DETROIT METRO WAYNE COUNTY (DTW) DETROIT, MICHIGAN

## ARRIVAL ROUTE DESCRIPTION

## SUBWY TRANSITION (SUBWY.HTROD2)

From CRAKN on track 326° to cross BEERR between 12000 and 15000, then on track 327° to cross HTROD at 12000 and at 250K. LANDING RUNWAY 22L, 21L/R: From HTROD on track 038° to FFORK, then on track 037° to cross MODLT at 12000 and at 210K, then on track 036°. Expect RADAR vectors to final approach course. LANDING RUNWAY 22R: From HTROD on track 326° to TRPRS, then

on track 036° to cross SEEGR at 12000 and at 210K, then on track 033°. Expect RADAR vectors to final approach course.