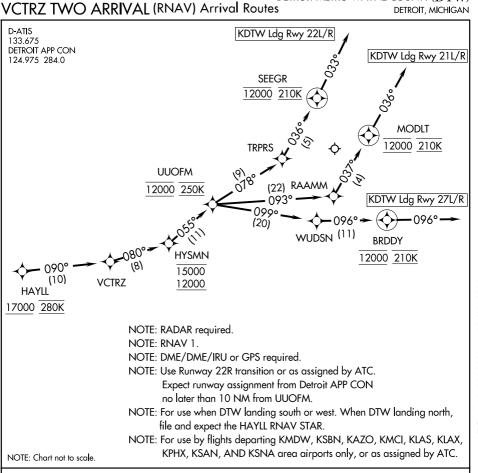

## (HAYLL.VCTRZ2) 21112

EC-1, 12 JUN 2025

ರ

10

JUL 2026

AL-119 (FAA)

DETROIT METRO WAYNE COUNTY (DTW)

## ARRIVAL ROUTE DESCRIPTION

From HAYLL on track 090° to VCTRZ, then on track 080° to cross HYSMN between 12000 and 15000, then on track 055° to cross UUOFM at 12000 and at 250K.

LANDING RUNWAY 21L/R: From UUOFM on track 093° to RAAMM, then on track 037° to cross MODLT at 12000 and at 210K, then on track 036°. Expect RADAR vectors to final approach course.

LANDING RUNWAY 22L/R: From UUOFM on track 078° to TRPRS, then on track 036° to cross SEEGR at 12000 and at 210K, then on track 033°. Expect RADAR vectors to final approach course.

LANDING RUNWAY 27L/R: From UUOFM on track 099° to WUDSN, then on track 096° to cross BRDDY at 12000 and at 210K, then on track 096°. Expect RADAR vectors to final approach course.

DETROIT, MICHIGAN