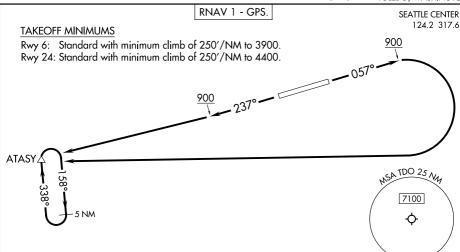

## ATASY THREE DEPARTURE (OBSTACLE) (RNAV)

AL-422 (FAA)

TOLEDO, WASHINGTON

## DEPARTURE ROUTE DESCRIPTION

TAKEOFF RUNWAY 6: Climb on heading 057° to 900, then climbing right turn to 5000 direct ATASY and hold, thence. . . .

TAKEOFF RUNWAY 24: Climb on heading 237° to 900, then climb to 5000 direct ATASY and hold, thence. . . .

. . . . continue climb-in-hold to 5000 before proceeding on course. When authorized by ATC, continue climb to 6000 before proceeding on course.

ATASY THREE DEPARTURE (OBSTACLE) (RNAV)

TOLEDO, WASHINGTON