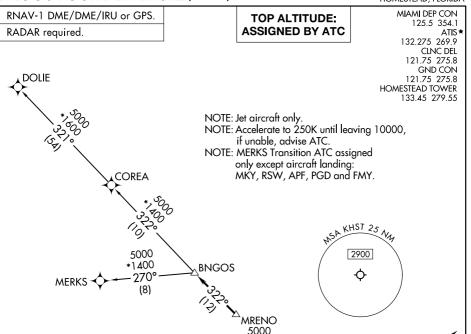

TAKEOFF MINIMUMS

Rwy 6: Standard with minimum climb of 500'/NM to 1800. Rwy 24: Standard with minimum climb of 500'/NM to 2200.

SE-3, 12 JUN 2025 to 10 JUL 2025

NOTE: Chart not to scale.

## DEPARTURE ROUTE DESCRIPTION

TAKEOFF RUNWAY 6: Climb on heading 055° or as assigned by ATC for RADAR vectors to cross MRENO at or above 5000, thence. . . TAKEOFF RUNWAY 24: Climb on heading 235° or as assigned by ATC for RADAR vectors to cross MRENO at or above 5000, thence. . .

. . . on track 322° to BNGOS, then on assigned transition, maintain ATC assigned altitude, expect filed altitude within 10 minutes after departure.

COREA TRANSITION (BNGOS4.COREA) DOLIE TRANSITION (BNGOS4.DOLIE) MERKS TRANSITION (BNGOS4.MERKS)