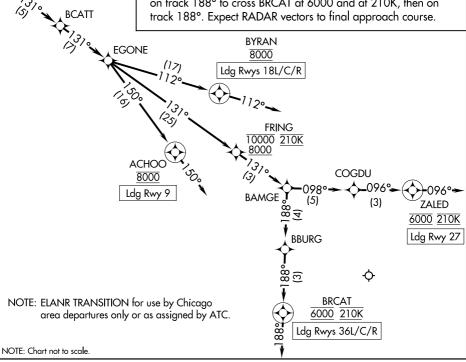

## CEGRM SEVEN ARRIVAL (RNAV) Arrival Routes

to EGONE.

LANDING RUNWAY 9: From EGONE on track 150° to cross ACHOO at 8000, then on track 150°. Expect RADAR vectors to final approach course.

LANDING RUNWAYS 18L/C/R: From EGONE on track 112° to cross BYRAN at 8000, then on track 112°. Expect RADAR vectors to final approach course.

LANDING RUNWAY 27: From EGONE on track 131° to cross FRING between 8000 and 10000 and at 210K, then on track 131° to BAMGE, then on track 098° to COGDU, then on track 096° to cross ZALED at 6000 and at 210K, then on track 096°. Expect RADAR vectors to final approach course.

LANDING RUNWAYS 36L/C/R: From EGONE on track 131° to cross FRING between 8000 and 10000 and at 210K, then on track 131° to BAMGE, then on track 188° to BBURG, then on track 188° to cross BRCAT at 6000 and at 210K, then on