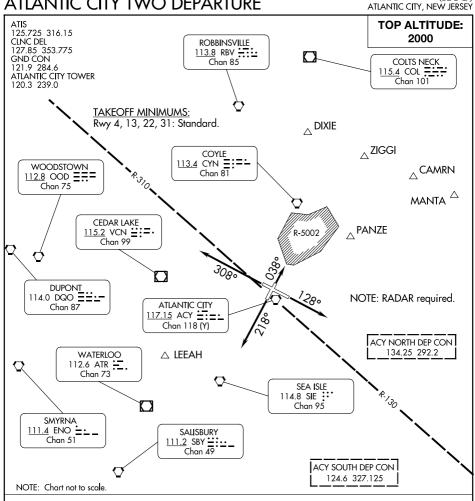

## ATLANTIC CITY TWO DEPARTURE

V

## DEPARTURE ROUTE DESCRIPTION

TAKEOFF RWY 4: Climb heading 038° or as assigned by ATC, thence.... TAKEOFF RWY 13: Climb heading 128° or as assigned by ATC, thence....
TAKEOFF RWY 22: Climb heading 218° or as assigned by ATC, thence....
TAKEOFF RWY 31: Climb heading 308° or as assigned by ATC, thence....

....for vectors to filed/assigned route or depicted fix. Maintain 2000 or assigned altitude. Expect clearance to filed altitude ten (10) minutes after departure.

<u>SPECIAL INSTRUCTIONS</u>: For appropriate departure control frequency, see graphic. Use frequency depicted within sector where your first navaid/fix/route is located or as assigned.