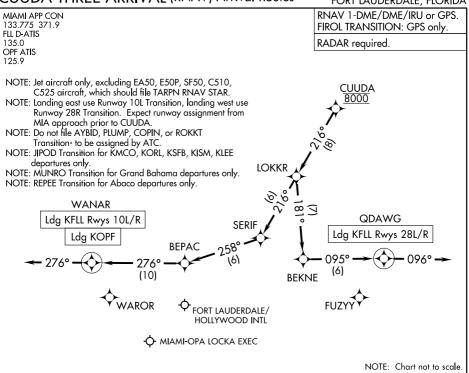

## CUUDA THREE ARRIVAL (RNAV) Arrival Routes

FORT LAUDERDALE, FLORIDA

## ARRIVAL ROUTE DESCRIPTION

KFLL: From CUUDA on track 216° to LOKKR.

12 JUN 2025

ಠ

10 ٦

> LANDING KFLL RUNWAYS 10L/R: From LOKKR on track 216° to SERIF, then on track 258° to BEPAC, then on track 276° to WANAR, then on track 276°.

Expect RADAR vectors to final approach course.

LANDING KFLL RUNWAYS 28L/R: From LOKKR on track 181° to BEKNE, then on track 095° to QDAWG, then on track 096°.

Expect RADAR vectors to final approach course.

LANDING KOPF: From CUUDA on track 216° to LOKKR, then on track 216° to SERIF, then on track 258° to BEPAC, then on track 276° to WANAR, then on track 276°. Expect RADAR vectors to final approach course.