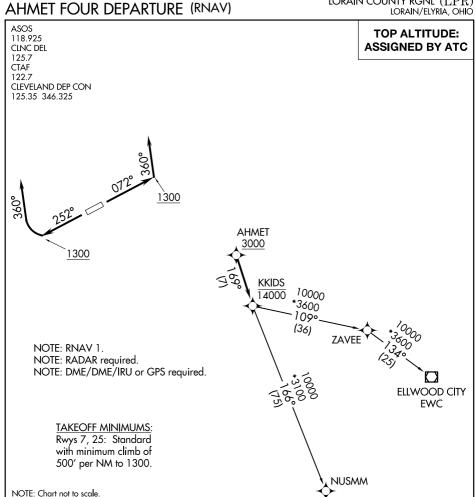

## DEPARTURE ROUTE DESCRIPTION

TAKEOFF RUNWAY 7: Climb on heading 072° to 1300, then on heading 360° or as assigned by ATC for RADAR vectors to cross AHMET at or above 3000, thence.... TAKEOFF RUNWAY 25: Climb on heading 252° to 1300, then right turn on heading 360° or as assigned by ATC for RADAR vectors to cross AHMET at or above 3000, thence....

....on track 169° to cross KKIDS at or below 14000, then on (transition). Maintain altitude assigned by ATC, expect filed altitude ten minutes after departure.

ELLWOOD CITY TRANSITION (AHMET4.EWC) NUSMM TRANSITION (AHMET4.NUSMM)