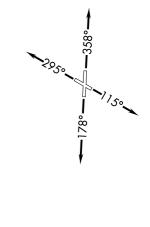

## DEPARTURE ROUTE DESCRIPTION

TAKEOFF RUNWAY 11: Climb on heading 115° or as assigned by ATC for vectors to cross GARDS at or above 5000, thence....

TAKEOFF RUNWAY 18: Climb on heading 178° or as assigned by ATC for vectors to cross GARDS at or above 5000, thence....

TAKEOFF RUNWAY 29: Climb on heading 295° or as assigned by ATC for vectors to cross GARDS at or above 5000, thence....

TAKEOFF RUNWAY 36: Climb on heading 358° or as assigned by ATC for vectors to cross GARDS at or above 5000, thence....