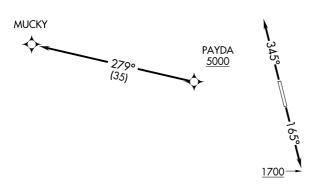

## TAKEOFF MINIMUMS:

Rwy 16: 500-2<sup>3</sup>/<sub>4</sub> or standard with minimum climb of 265' per NM to 1500.

Rwy 34: Standard.

NOTE: RADAR required.

NOTE: DME/DME/IRU or GPS required.

NOTE: RNAV 1.

NOTE: TAKEOFF Rwy 16 requires a climb to 1700 on

heading 165° prior to turning for obstacle avoidance.

NOTE: Chart not to scale.

V

12 JUN 2025

ō

10 JUL 2025

## DEPARTURE ROUTE DESCRIPTION

<u>TAKEOFF RUNWAY 16</u>: Climb on heading 165° to 1700, then as assigned by ATC for vectors to cross PAYDA at or above 5000, thence. . .

<u>TAKEOFF RUNWAY 34:</u> Climb on heading 344° or as assigned by ATC for vectors to cross PAYDA at of above 5000, thence . . . .

.... on track 279° to MUCKY. Maintain altitude assigned by ATC. Expect filed altitude 10 minutes after departure.