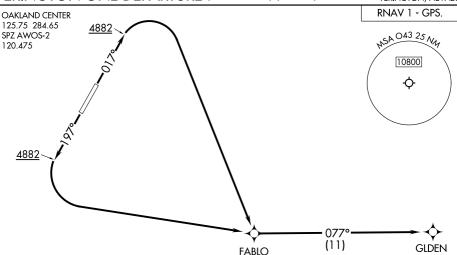

## DEPARTURE ROUTE DESCRIPTION

TAKEOFF RUNWAY 2: Climb on heading 017° to 4882, then right turn direct FABLO, thence. . . .

TAKEOFF RUNWAY 20: Climb on heading 197° to 4882, then left turn direct FABLO, thence. . . .

.... thence on track 077° to GLDEN. Maintain ATC assigned altitude, expect filed altitude 10 minutes after departure.