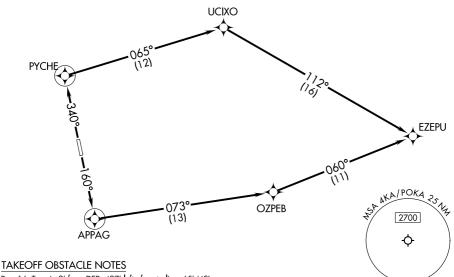

## DEPARTURE ROUTE DESCRIPTION

TAKEOFF RUNWAY 16: Climb on course 160° to APPAG, then on track 073° to OZPEB, then on track 060° to EZEPU, thence. . . .

TAKEOFF RUNWAY 34: Climb on course 340° to PYCHE, then on track 065° to UCIXO, then on track 112° to EZEPU, thence. . . .