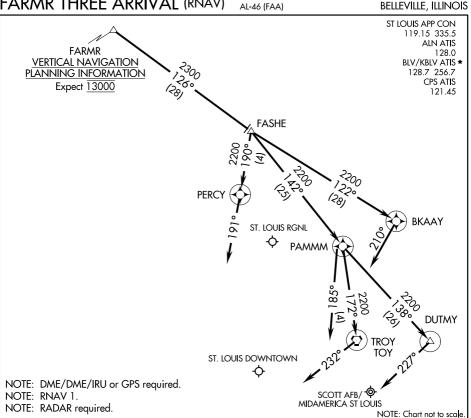

#### ARRIVAL DESCRIPTION

#### ST. LOUIS DOWNTOWN:

10 JUL 2025

ō

07 AUG 2025

LANDING RWY 12R, 30L/R: From FARMR on track 126° to FASHE, then on track 142° to PAMMM. Expect radar vector prior to PAMMM. If no heading received, track 185°.

### SCOTT AFB/MIDAMERICA ST LOUIS:

LANDING RWYS 14L/R: From FARMR on track 126° to FASHE, then on track 142° to PAMMM, then on track 172° to TOY VORTAC. Expect RADAR vector prior to TOY VORTAC. If no heading received, track 232°.

LANDING RWYS 32L/R: From FARMR on track 126° to FASHE, then on track 142° to PAMMM, then on track 138° to DUTMY. Expect radar vector prior to DUTMY. If no heading received, track 227°.

## ST. LOUIS RGNL:

LANDING RWY 11: From FARMR on track 126° to FASHE, then on track 190° to PERCY. Expect radar vector prior to PERCY. If no heading received, track 191°.

LANDING RWY 29: From FARMR on track 126° to FASHE, then on track 122° to BKAAY.

Expect radar vector prior to BKAAY. If no heading received, track 210°.

# FARMR THREE ARRIVAL (RNAV)

BELLEVILLE, ILLINOIS