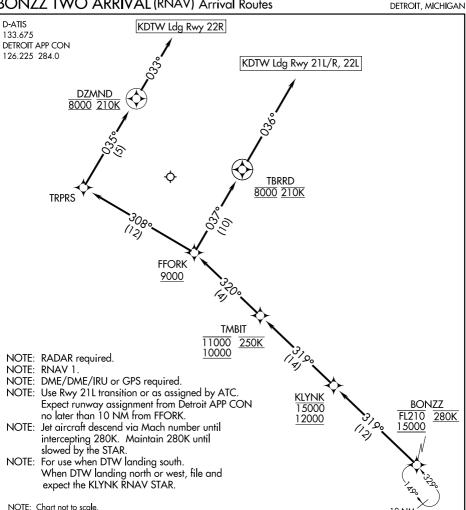

## BONZZ TWO ARRIVAL (RNAV) Arrival Routes

## ARRIVAL ROUTE DESCRIPTION

From BONZZ on track 319° to cross KLYNK between 12000 and 15000, then on track 319° to cross TMBIT between 10000 and 11000 and at 250K, then on track 320° to cross FFORK at or above 9000.

LANDING RWYS 22L. 21L/R: From FFORK on track 037° to cross TBRRD at 8000 and at 210K, then on track 036°. Expect RADAR vectors to final apporach course. LANDING RWY 22R: From FFORK on track 308° to TRPRS, then on track 035° to cross DZMND at 8000 and at 210K, then on track 033°. Expect RADAR vectors to final approach course.