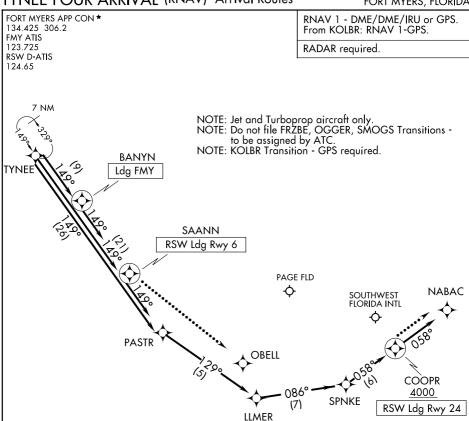

## TYNEE FOUR ARRIVAL (RNAV) Arrival Routes

FORT MYERS, FLORIDA

## ARRIVAL ROUTE DESCRIPTION

LANDING RSW RUNWAY 6: From TYNEE on track 149° to SAANN, then on track 149°. Expect RADAR vectors to final approach course. LANDING RSW RUNWAY 24: From TYNEE on track 149° to PASTR, then on track 129° to LLMER, then on track 086° to SPNKE, then on track 058° to cross COOPR at or above 4000, then on track 058°. Expect RADAR vectors to final approach course.

LANDING FMY: From TYNEE on track 149° to BANYN, then on track 149°. Expect RADAR vectors to final approach course.

## LOST COMMUNICATIONS:

RSW LANDING RUNWAY 6: After SAANN, continue to OBELL, then conduct RWY 6 approach.

RSW LANDING RUNWAY 24: After COOPR, continue to NABAC, then conduct RWY 24 approach.