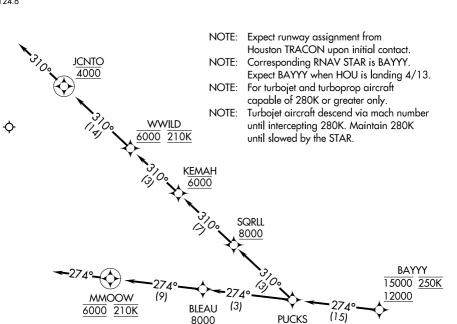

SC-5, 10 JUL 2025 to 07 AUG 2025

HOUSTON APP CON

11000 8000

NOTE: Chart not to scale.

(BAYYY.PUCKS4) 07OCT21

## ARRIVAL ROUTE DESCRIPTION

From BAYYY on track 274° to cross PUCKS between 8000 and 11000.

LANDING RUNWAY 22: From PUCKS on track 310° to cross SQRLL at or above 8000, then on track 310° to cross KEMAH at 6000, then on track 310° to cross WWILD at 6000 and at 210K, then on track 310° to cross JCNTO at 4000, then on track 310°. Expect RADAR vectors to final approach course.

LANDING RUNWAYS 31L/R: From PUCKS on track 274° to cross BLEAU at or above 8000, then on track 274° to cross MMOOW at 6000 and at 210K, then on track 274°. Expect RADAR vectors to final approach course.

PUCKS FOUR ARRIVAL (RNAV) Arrival Routes