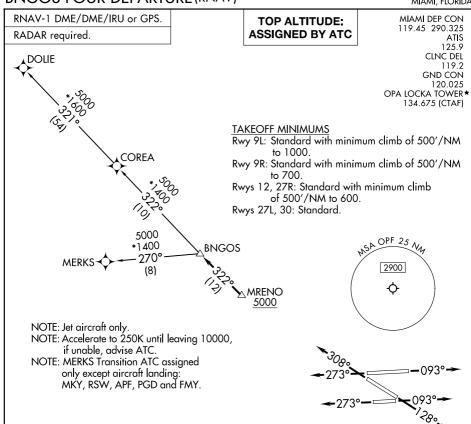

NOTE: Chart not to scale.

## DEPARTURE ROUTE DESCRIPTION

TAKEOFF RUNWAYS 9L/R: Climb on heading 093° or as assigned by ATC for RADAR vectors to cross MRENO at or above 5000, thence. . .

TAKEOFF RUNWAY 12: Climb on heading 128° or as assigned by ATC for RADAR vectors to cross MRENO at or above 5000, thence. . .

TAKEOFF RUNWAYS 27L/R: Climb on heading 273° or as assigned by ATC for RADAR vectors to cross MRENO at or above 5000, thence. . .

TAKEOFF RUNWAY 30: Climb on heading 308° or as assigned by ATC for RADAR vectors to cross MRENO at or above 5000, thence. . .

. . . on track 322° to BNGOS, then on assigned transition, maintain ATC assigned altitude, expect filed altitude within 10 minutes after departure.

**COREA TRANSITION (BNGOS4.COREA)** DOLIE TRANSITION (BNGOS4.DOLIE) MERKS TRANSITION (BNGOS4.MERKS)