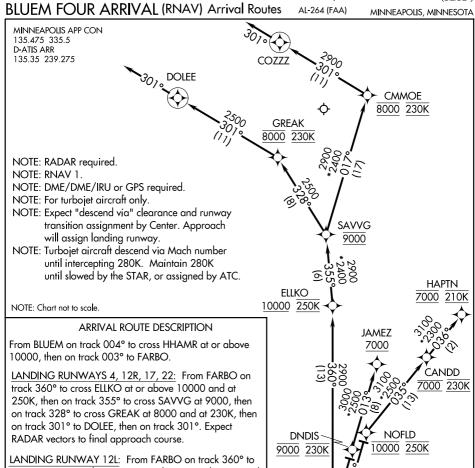

to 07 AUG 2025

NC-1, 10 JUL 2025

cross ELLKO at or above 10000 and at 250K, then on track 355° to cross SAVVG at 9000, then on track 017° to cross CMMOE at 8000 and at 230K, then on track 301° to COZZZ, then on track 301°. Expect RADAR vectors to final approach course.

LANDING RUNWAYS 30L/R: From FARBO on track 013° to cross NOFLD at 10000 and at 250K, then on track 035° to cross CANDD at 7000 and at 230K, then on track 036° to cross HAPTN at 7000 and at 210K. Expect RNAV (RNP), RNAV (GPS), or ILS approach or RADAR vectors to final approach course.

LANDING RUNWAY 35: From FARBO on track 013° to cross DNDIS at 9000 and at 230K, then on track 013° to cross JAMEZ at or above 7000. Expect RNAV (RNP), RNAV (GPS), or ILS approach or RADAR vectors to final approach course.