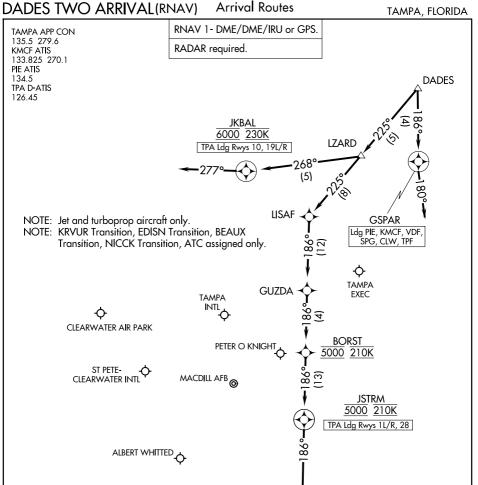

## ARRIVAL ROUTE DESCRIPTION

LANDING TPA RUNWAYS 1L/R, 28: From DADES on track 225° to LZARD, then on track 225° to LISAF, then on track 186° to GUZDA, then on track 186° to cross BORST at 5000 and at 210K, then on track 186° to cross JSTRM at 5000 and at 210K, then on track 186°. Expect RADAR vectors to final approach course.

LANDING TPA RUNWAYS 10, 19L/R: From DADES on track 225° to LZARD, then on track 268° to cross JKBAL at 6000 and at 230K, then on track 277°.

Expect RADAR vectors to final approach course.

LANDING PIE/CLW/KMCF/SPG/TPF/VDF: From DADES on track 186° to GSPAR, then on track 180°. Expect RADAR vectors to final approach course.