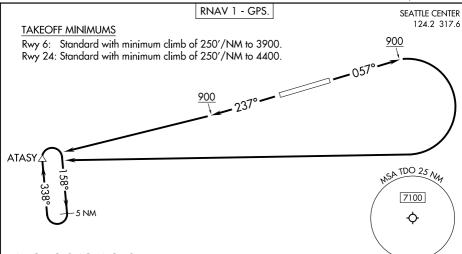

## ATASY THREE DEPARTURE (OBSTACLE) (RNAV)

AL-422 (FAA)

TOLEDO, WASHINGTON

## TAKEOFF OBSTACLE NOTES

NW-1, 10 JUL 2025 to 07 AUG 2025

Rwy 6: Wind indicator, tower, fence, tree beginning 6' from DER, 158' left of centerline, up to 20' AGL/390' MSL.

Trees beginning 16' from DER, 257' right of centerline, up to 20' AGL/393' MSL.

## DEPARTURE ROUTE DESCRIPTION

TAKEOFF RUNWAY 6: Climb on heading 057° to 900, then climbing right turn to 5000 direct ATASY and hold, thence. . . .

TAKEOFF RUNWAY 24: Climb on heading 237° to 900, then climb to 5000 direct ATASY and hold, thence. . . .

. . . . continue climb-in-hold to 5000 before proceeding on course. When authorized by ATC, continue climb to 6000 before proceeding on course.

ATASY THREE DEPARTURE (OBSTACLE) (RNAV)

TOLEDO, WASHINGTON