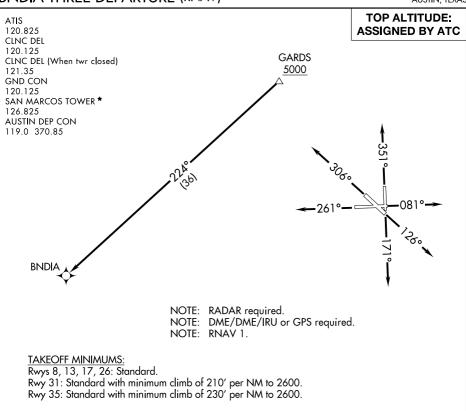

## DEPARTURE ROUTE DESCRIPTION

TAKEOFF RUNWAY 8: Climb on heading 081° or as assigned by ATC for vectors to cross GARDS at or above 5000, thence....

TAKEOFF RUNWAY 13: Climb on heading 126° or as assigned by ATC for vectors to cross GARDS at or above 5000, thence....

TAKEOFF RUNWAY 17: Climb on heading 171° or as assigned by ATC for vectors to cross GARDS at or above 5000, thence....

TAKEOFF RUNWAY 26: Climb on heading 261° or as assigned by ATC for vectors to cross GARDS at or above 5000, thence....

TAKEOFF RUNWAY 31: Climb on heading 306° or as assigned by ATC for vectors to cross GARDS at or above 5000, thence....

TAKEOFF RUNWAY 35: Climb on heading 351° or as assigned by ATC for vectors to cross GARDS at or above 5000, thence....

....on track 224° to BNDIA. Maintain altitude assigned by ATC. Expect filed altitude 10 minutes after departure.