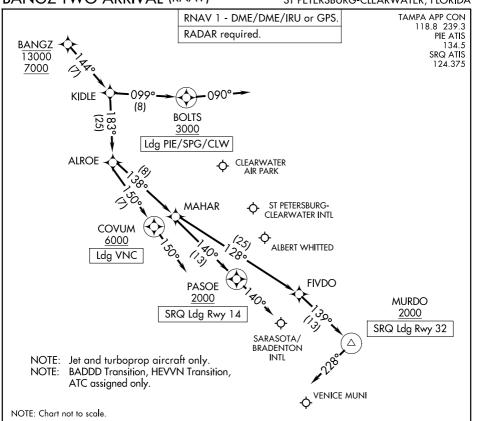

## ARRIVAL ROUTE DESCRIPTION

LANDING SRQ RUNWAY 14: From BANGZ on track 144° to KIDLE, then on track 183° to ALROE, then on track 138° to MAHAR, then on track 140° to cross PASOE at or above 2000, then on track 140°. Expect RADAR vectors to final approach course.

LANDING SRQ RUNWAY 32: From BANGZ on track 144° to KIDLE, then on track 183° to ALROE, then on track 138° to MAHAR, then on track 128° to FIVDO, then on track 139° to cross MURDO at or above 2000, then on track 228°. Expect RADAR vectors to final approach course.

LANDING PIE/CLW/SPG: From BANGZ on track 144° to KIDLE, then on track 099° to cross BOLTS at or above 3000, then on track 090°. Expect RADAR vectors to final approach course.

LANDING VNC: From BANGZ on track 144° to KIDLE, then on track 183° to ALROE, then on track 150° to cross COVUM at or above 6000, then on track 150°. Expect RADAR vectors to final approach course.