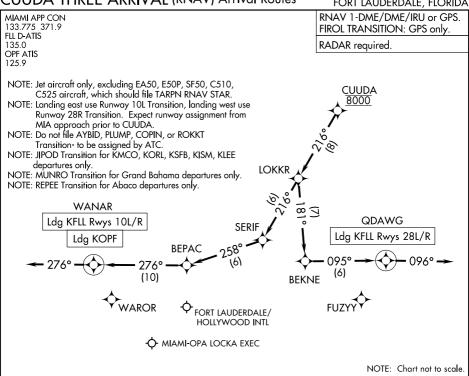

## ARRIVAL ROUTE DESCRIPTION

KFLL: From CUUDA on track 216° to LOKKR.

10 JUL 2025

ō

07 AUG 2025

LANDING KFLL RUNWAYS 10L/R: From LOKKR on track 216° to SERIF, then on track 258° to BEPAC, then on track 276° to WANAR, then on track 276°.

Expect RADAR vectors to final approach course.

LANDING KFLL RUNWAYS 28L/R: From LOKKR on track 181° to BEKNE, then on track 095° to QDAWG, then on track 096°.

Expect RADAR vectors to final approach course.

LANDING KOPF: From CUUDA on track 216° to LOKKR, then on track 216° to SERIF, then on track 258° to BEPAC, then on track 276° to WANAR, then on track 276°.

Expect RADAR vectors to final approach course.