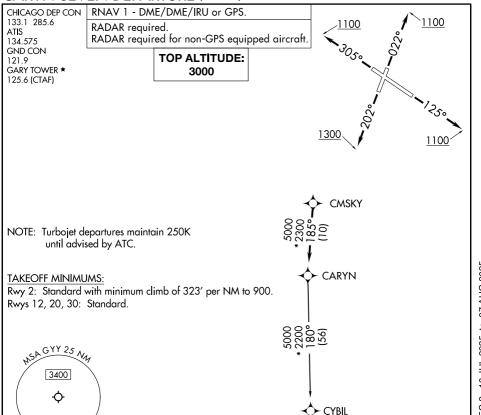

## CARYN SEVEN DEPARTURE (RNAV) AL-748 (FAA)

V

EC-2, 10 JUL 2025 to 07 AUG 2025

## DEPARTURE ROUTE DESCRIPTION

TAKEOFF RUNWAY 2: Climb on heading 022° to 1100, then as assigned by ATC, for vectors to CMSKY, thence....

TAKEOFF RUNWAY 12: Climb on heading 125° to 1100, then as assigned by ATC, for vectors to CMSKY, thence....

TAKEOFF RUNWAY 20: Climb on heading 202° to 1300, then as assigned by ATC, for vectors to CMSKY, thence....

TAKEOFF RUNWAY 30: Climb on heading 305° to 1100, then as assigned by ATC, for vectors to CMSKY, thence....

....on track 185° to CARYN, then on (transition), maintain 3000. Expect filed altitude 10 minutes after departure.

CYBIL TRANSITION (CARYN7.CYBIL):

NOTE: Chart not to scale.