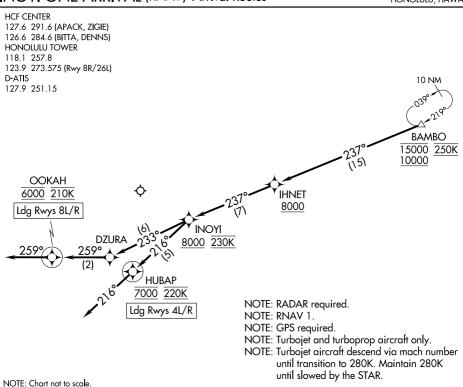

## ARRIVAL ROUTE DESCRIPTION

From BAMBO on track 237° to cross IHNET at or above 8000, then on track 237° to cross INOYI at or above 8000 and at 230K.

LANDING RUNWAY 4L: From INOYI on track 216° to cross HUBAP at 7000 and at 220K, then on track 216°. Expect RADAR vectors to final approach course or visual approach.

LANDING RUNWAY 4R: From INOYI on track 216° to cross HUBAP at 7000 and at 220K, then on track 216°. Expect RNAV RNP/ILS/GPS approach or RADAR vectors to final approach course.

LANDING RUNWAY 8L: From INOYI on track 233° to DZURA, then on track 259° to cross OOKAH at 6000 and at 210K, then on heading 259°. Expect RNAV RNP/ILS/GPS approach or RADAR vectors to final approach course.

LANDING RUNWAY 8R: From INOYI on track 233° to DZURA, then on track 259° to cross OOKAH at 6000 and at 210K, then on heading 259°. Expect RADAR vectors to final approach course or visual approach.