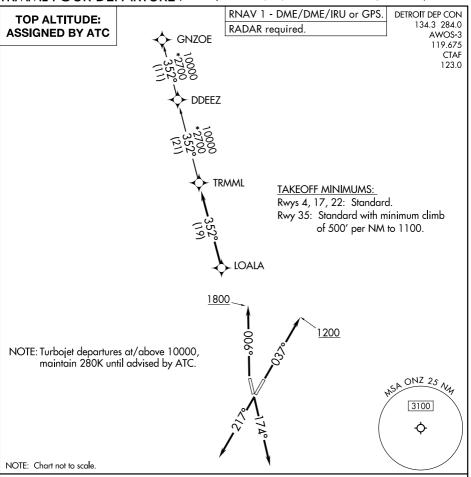

## TRMML FOUR DEPARTURE (RNAV)

## DEPARTURE ROUTE DESCRIPTION

<u>TAKEOFF RUNWAY 4:</u> Climb on heading 037° to 1200 then as assigned by ATC, thence....

TAKEOFF RUNWAY 17: Climb on heading 174° or as assigned by ATC,

thence....

TAKEOFF RUNWAY 22: Climb on heading 217° or as assigned by ATC,

thence...

TAKEOFF RUNWAY 35: Climb on heading 006° to 1800 then as assigned by ATC, thence...

....for RADAR vectors to LOALA, then on track 352° to TRMML, then on (transition). Maintain ATC assigned altitude, expect filed altitude 10 minutes after departure.

GNZOE TRANSITION (TRMML4.GNZOE):