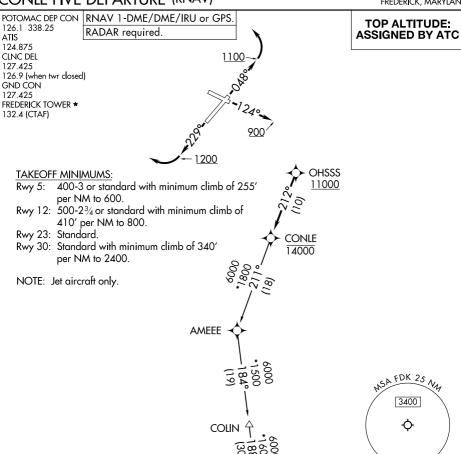

## CONLE FIVE DEPARTURE (RNAV)

10 JUL 2025 to 07 AUG 2025

## DEPARTURE ROUTE DESCRIPTION

TAKEOFF RUNWAY 5: Climb on heading 048° to 1100 before turning left.

TAKEOFF RUNWAY 12: Climb on heading 124° to 900 before proceeding westbound.

TAKEOFF RUNWAY 23: Climb on heading 229° to 1200 before turning right.

Climb on assigned heading for RADAR vectors to cross OHSSS at or above 11000, then on track 212° to cross CONLE at or below 14000, then on assigned transition. Maintain ATC assigned altitude. Expect clearance to filed altitude within 10 minutes after departure.

COLIN TRANSITION (CONLES.COLIN) SCOOB TRANSITION (CONLES.SCOOB)

NOTE: Chart not to scale.