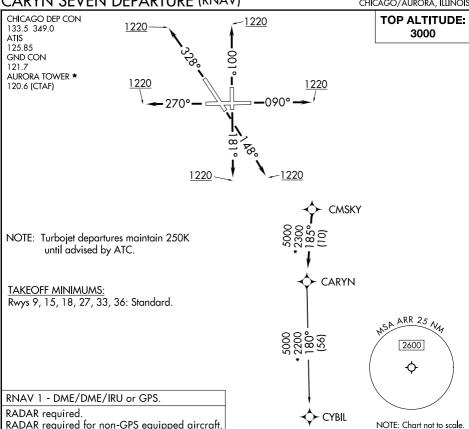

## CARYN SEVEN DEPARTURE (RNAV)

## DEPARTURE ROUTE DESCRIPTION

<u>TAKEOFF RUNWAY 9:</u> Climb on heading 090° to 1220, then as assigned by ATC, for vectors to CMSKY, thence....

TAKEOFF RUNWAY 15: Climb on heading 148° to 1220, then as assigned by ATC, for vectors to CMSKY, thence....

<u>TAKEOFF RUNWAY 18:</u> Climb on heading 181° to 1220, then as assigned by ATC, for vectors to CMSKY, thence....

TAKEOFF RUNWAY 27: Climb on heading 270° to 1220, then as assigned by ATC, for vectors to CMSKY, thence....
TAKEOFF RUNWAY 33: Climb on heading 328° to 1220, then as assigned by ATC,

for vectors to CMSKY, thence....
TAKEOFF RUNWAY 36: Climb on heading 001° to 1220, then as assigned by ATC,

<u>IAKEOFF RUNWAY 36:</u> Climb on heading 001° to 1220, then as assigned by ATC for vectors to CMSKY, thence....

....on track 185° to CARYN, then on (transition), maintain 3000. Expect filed altitude 10 minutes after departure.

CYBIL TRANSITION (CARYN7.CYBIL):