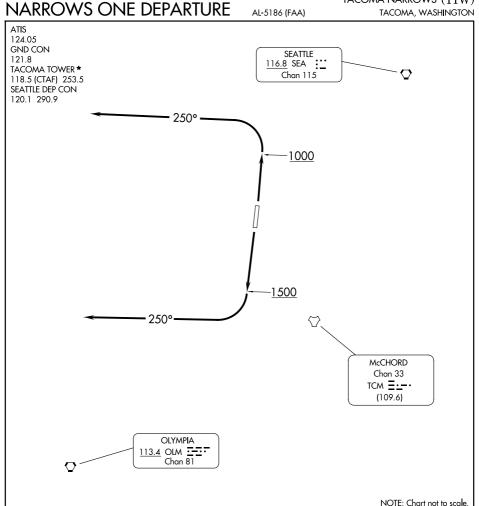

## DEPARTURE ROUTE DESCRIPTION

TAKEOFF RUNWAY 17: Climb runway heading until leaving 1500, turn right heading 250°, maintain 2000. Expect filed altitude 5 minutes after departure. Expect RADAR vectors to assigned route

TAKEOFF RUNWAY 35: Climb runway heading until leaving 1000, turn left heading 250°, maintain 2000. Expect filed altitude 5 minutes after departure. Expect RADAR vectors to assigned route.

LOST COMMUNICATIONS: If no transmissions are received for 3 minutes after departure, climb to filed altitude direct SEA VORTAC, thence via assigned route. NW-1, 10 JUL 2025 to 07 AUG 2025