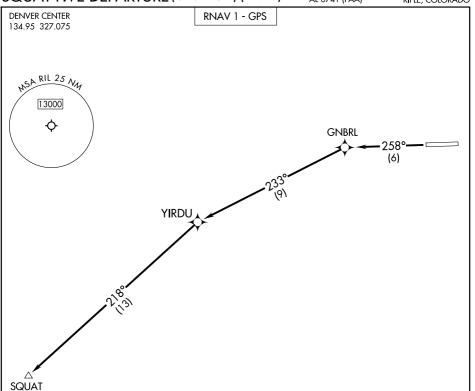

## SQUAT FIVE DEPARTURE (OBSTACLE) (RNAV)

## DEPARTURE ROUTE DESCRIPTION

TAKEOFF RUNWAY 26: Climb on course 258° to GNBRL, then on track 233° to YIRDU, then on track 218° to SQUAT, maintain 10600 or as assigned.