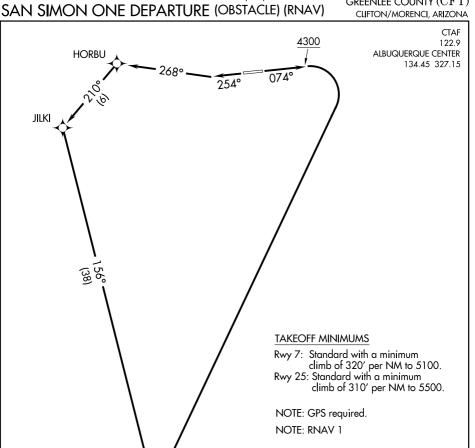

## DEPARTURE ROUTE DESCRIPTION

TAKEOFF RUNWAY 7: Climb heading 074° to 4300, then climbing right turn to 8700 direct SSO VORTAC.

TAKEOFF RUNWAY 25: Climb to 8700 on heading 254° to intercept course 268° to HORBU and on track 210° to JILKI and on track 156° to SSO VORTAC.

SAN SIMON ONE DEPARTURE (OBSTACLE) (RNAV)

CLIFTON/MORENCI, ARIZONA GREENLEE COUNTY (CFT)