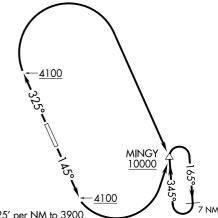

## DEPARTURE ROUTE DESCRIPTION

TAKEOFF RUNWAY 14: Climb heading 145° to 4100, then climbing left turn direct MINGY,

TAKEOFF RUNWAY 32: Climb heading 325° to 4100, then climbing right turn direct MINGY,

. . . continue climb in MINGY holding pattern to cross MINGY at or above 10000 before proceeding on course.