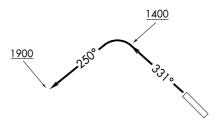

## DEPARTURE ROUTE DESCRIPTION

TAKEOFF RUNWAY 33: Climb heading 331° to 1400 then climbing left turn heading 250° to 1900 before proceeding on course.