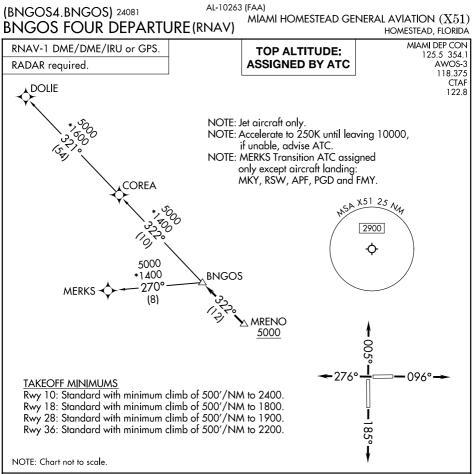

## V

SE-3,

10 JUL 2025

đ

07 AUG 2025

## DEPARTURE ROUTE DESCRIPTION

TAKEOFF RUNWAY 10: Climb on heading 096° or as assigned by ATC for RADAR vectors to cross MRENO at or above 5000, thence. . .

TAKEOFF RUNWAY 18: Climb on heading 185° or as assigned by ATC for RADAR vectors to cross MRENO at or above 5000, thence. . .

TAKEOFF RUNWAY 28: Climb on heading 276° or as assigned by ATC for RADAR vectors to cross MRENO at or above 5000, thence. . .

TAKEOFF RUNWAY 36: Climb on heading 005° or as assigned by ATC for RADAR vectors to cross MRENO at or above 5000, thence. . .

. . .on track 322° to BNGOS, then on assigned transition, maintain ATC assigned altitude, expect filed altitude within 10 minutes after departure.

COREA TRANSITION (BNGOS4.COREA) DOLIE TRANSITION (BNGOS4.DOLIE) MERKS TRANSITION (BNGOS4.MERKS)

BNGOS FOUR DEPARTURE (RNAV) (BNGOS4.BNGOS) 21MAR24