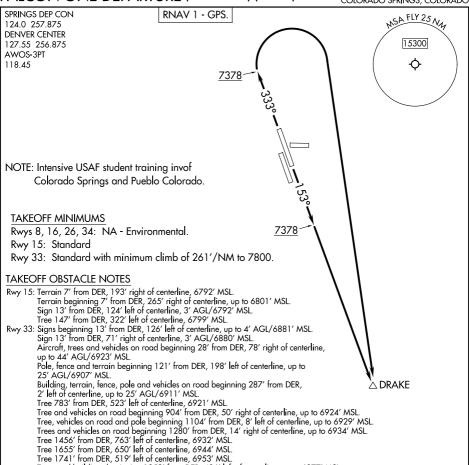

## DEPARTURE ROUTE DESCRIPTION

TAKEOFF RUNWAY 15: Climb on heading 153° to 7378, then climb direct DRAKE, expect filed altitude within 10 minutes after departure.

TAKEOFF RUNWAY 33: Climb on heading 333° to 7378, then climbing right turn direct DRAKE, expect filed altitude within 10 minutes after departure.

FALCON ONE DEPARTURE (OBSTACLE) (RNAV)

COLORADO SPRINGS, COLORADO MEADOW LAKE (FLY)