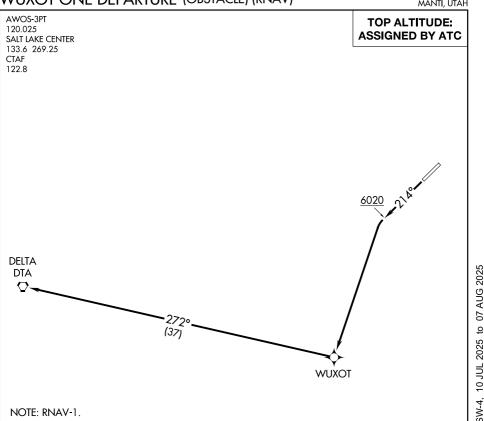

## WUXOT ONE DEPARTURE (OBSTACLE) (RNAV)

NOTF: RNAV-1 NOTE: GPS required.

## DEPARTURE ROUTE DESCRIPTION

TAKEOFF RUNWAY 21: Climb heading 214° to 6020 then climbing left turn to 10300 direct WUXOT and on track 272° to DTA VORTAC.