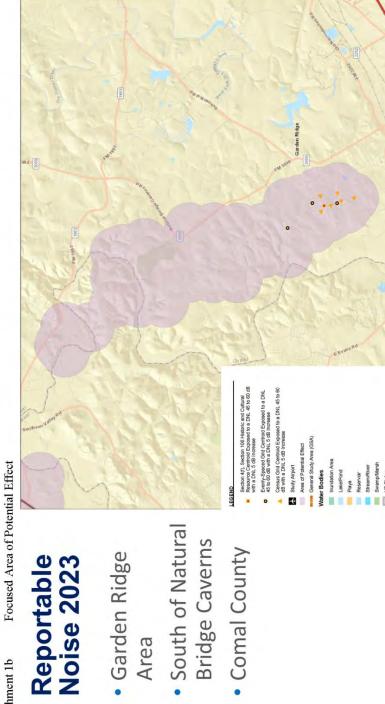

### General Study Area

Using radar data for the EA Study Airports and preliminary proposed design changes, the FAA has identified a General Study Area in which changes to aircraft routing would occur as a result of the Proposed Action.

The General Study Area will be used to evaluate and compare the potential impacts of the Proposed Action and at least one alternative (the No Action alternative). This evaluation will occur where departing aircraft are anticipated to be at altitudes below 10,000 feet above ground level (AGL) and arriving aircraft at altitudes below 7,000 feet AGL under the Proposed Action or the No Action alternative. Additionally, any areas where FAA policy requires special consideration regarding potential noise impacts – these can include, for example, areas in national parks, national wildlife refuges, and historic sites (including traditional cultural properties) – will be studied where flight path changes occur below 18,000 ft. AGL. High altitude changes to flight paths, at altitudes greater than 18,000 ft. AGL, may occur as part of the San Antonio Airspace Modernization project as far as 200 miles from the Study Airports, but such changes generally are not included in the environmental study area.