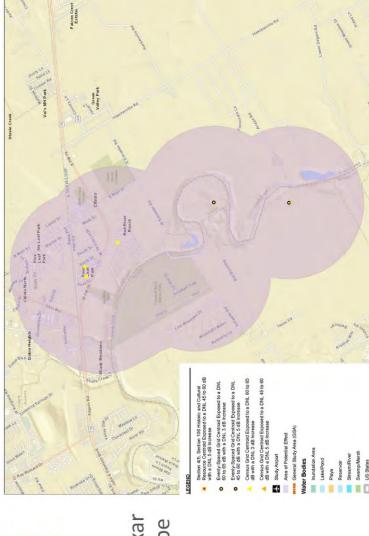

### General Study Area

Using radar data for the EA Study Airports and preliminary proposed design changes, the FAA has identified a General Study Area in which changes to aircraft routing would occur as a result of the Proposed Action.

The General Study Area will be used to evaluate and compare the potential impacts of the Proposed Action and at least one alternative (the No Action alternative). This evaluation will occur where departing aircraft are anticipated to be at altitudes below 10,000 feet above ground level (AGL) and arriving aircraft at altitudes below 7,000 feet AGL under the Proposed Action or the No Action alternative. Additionally, any areas where FAA policy requires special consideration regarding potential noise impacts – these can include, for example, areas in national parks, national wildlife refuges, and historic sites (including traditional cultural properties) – will be studied where flight path changes occur below 18,000 ft. AGL. High altitude changes to flight paths, at altitudes greater than 18,000 ft. AGL, may occur as part of the San Antonio Airspace Modernization project as far as 200 miles from the Study Airports, but such changes generally are not included in the environmental study area.