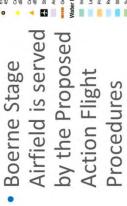

The General Study Area will be used to evaluate and compare the potential impacts of the Proposed Action and at least one alternative (the No Action alternative). This evaluation will occur where departing aircraft are anticipated to be at altitudes below 10,000 feet above ground level (AGL) and arriving aircraft at altitudes below 7,000 feet AGL under the Proposed Action or the No Action alternative. Additionally, any areas where FAA policy requires special consideration regarding potential noise impacts – these can include, for example, areas in national parks, national wildlife refuges, and historic sites (including traditional cultural properties) – will be studied where flight path changes occur below 18,000 ft. AGL. High altitude changes to flight paths, at altitudes greater than 18,000 ft. AGL, may occur as part of the San Antonio Airspace Modernization project as far as 200 miles from the Study Airports, but such changes generally are not included in the environmental study area.