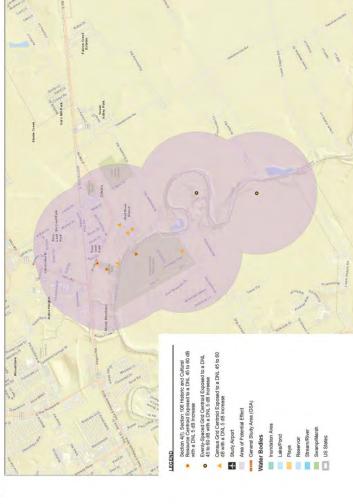

### General Study Area

Using radar data for the EA Study Airports and preliminary proposed design changes, the FAA has identified a General Study Area in which changes to aircraft routing would occur as a result of the Proposed Action.

The General Study Area will be used to evaluate and compare the potential impacts of the Proposed Action and at least one alternative (the No Action alternative). This evaluation will occur where departing aircraft are anticipated to be at altitudes below 10,000 feet above ground level (AGL) and arriving aircraft at altitudes below 7,000 feet AGL under the Proposed Action or the No Action alternative. Additionally, any areas where FAA policy requires special consideration regarding potential noise impacts – these can include, for example, areas in national parks, national wildlife refuges, and historic sites (including traditional cultural properties) – will be studied where flight path changes occur below 18,000 ft. AGL. High altitude changes to flight paths, at altitudes greater than 18,000 ft. AGL, may occur as part of the San Antonio Airspace Modernization project as far as 200 miles from the Study Airports, but such changes generally are not included in the environmental study area.