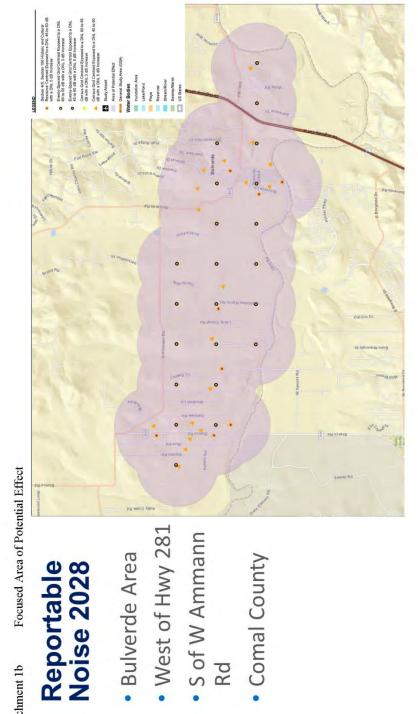

The General Study Area will be used to evaluate and compare the potential impacts of the Proposed Action and at least one alternative (the No Action alternative). This evaluation will occur where departing aircraft are anticipated to be at altitudes below 10,000 feet above ground level (AGL) and arriving aircraft at altitudes below 7,000 feet AGL under the Proposed Action or the No Action alternative. Additionally, any areas where FAA policy requires special consideration regarding potential noise impacts – these can include, for example, areas in national parks, national wildlife refuges, and historic sites (including traditional cultural properties) – will be studied where flight path changes occur below 18,000 ft. AGL. High altitude changes to flight paths, at altitudes greater than 18,000 ft. AGL, may occur as part of the San Antonio Airspace Modernization project as far as 200 miles from the Study Airports, but such changes generally are not included in the environmental study area.