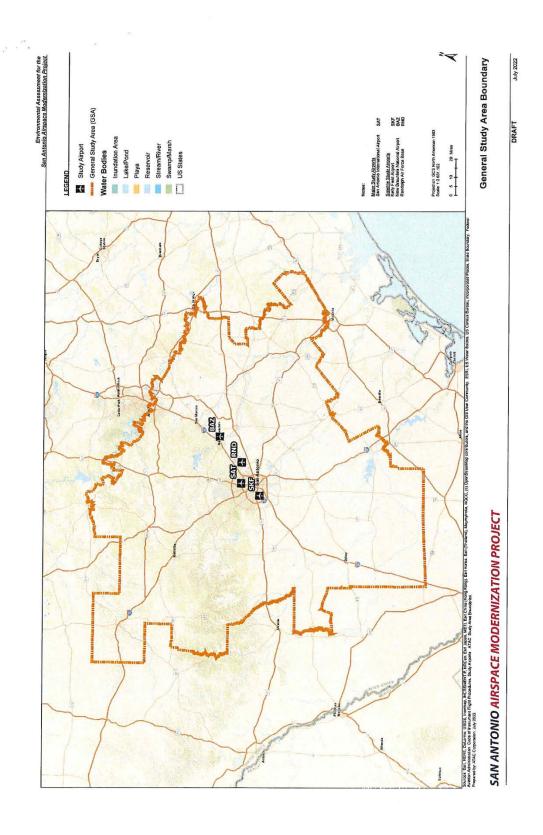

The San Antonio Airspace Modernization project would involve changes in aircraft flight paths and altitudes in certain areas. The FAA has established a General Study Area (attached) to evaluate potential impacts of changes in aircraft routing, including those that would occur below 10,000 feet above ground level (ft. AGL). Additionally, any areas where FAA policy requires special consideration regarding potential noise impacts – these can include, for example, areas in national parks, national wildlife refuges, and historic sites (including traditional cultural properties) – will be studied where flight path changes occur below 18,000 ft. AGL. High altitude changes to flight paths, at altitudes greater than 18,000 ft. AGL, may occur as part of the San Antonio Airspace Modernization project beyond the General Study Area, but such changes are not included in the environmental study area.

The EA will study potential environmental impacts to those airports within the General Study Area that meet environmental analysis criteria identified in FAA Order 1050.1F, *Environmental Impacts: Policies and Procedures*, and the 1050.1F Desk Reference. These airports are:

- San Antonio International Airport (SAT)
- Randolph Air Force Base (RND)
- Kelly Field Airport (SKF)
- New Braunfels National Airport (BAZ)

The FAA has begun preparation of an EA within established laws, regulations, FAA Orders, and guidance. The FAA welcomes your input and is sending this new notification letter for the following reasons:

### General Study Area

Using radar data for the EA Study Airports and preliminary proposed design changes, the FAA has identified a General Study Area in which changes to aircraft routing would occur as a result of the Proposed Action.

The General Study Area will be used to evaluate and compare the potential impacts of the Proposed Action and at least one alternative (the No Action alternative). This evaluation will occur where departing aircraft are anticipated to be at altitudes below 10,000 feet above ground level (AGL) and arriving aircraft at altitudes below 7,000 feet AGL under the Proposed Action or the No Action alternative. Additionally, any areas where FAA policy requires special consideration regarding potential noise impacts – these can include, for example, areas in national parks, national wildlife refuges, and historic sites (including traditional cultural properties) – will be studied where flight path changes occur below 18,000 ft. AGL. High altitude changes to flight paths, at altitudes greater than 18,000 ft. AGL, may occur as part of the San Antonio Airspace Modernization project as far as 200 miles from the Study Airports, but such changes generally are not included in the environmental study area.