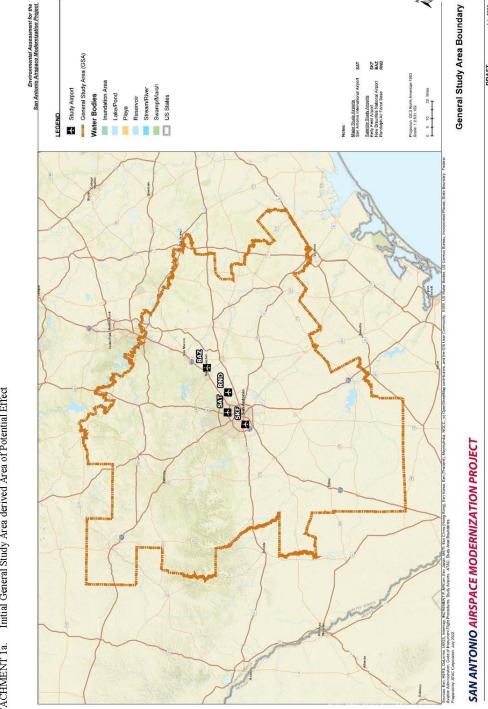

The San Antonio Airspace Modernization project would involve changes in aircraft flight paths and altitudes in certain areas. The FAA has established a General Study Area (attached) to evaluate potential impacts of changes in aircraft routing, including those that would occur below 10,000 feet above ground level (ft. AGL). Additionally, any areas where FAA policy requires special consideration regarding potential noise impacts – these can include, for example, areas in national parks, national wildlife refuges, and historic sites (including traditional cultural properties) – will be studied where flight path changes occur below 18,000 ft. AGL. High altitude changes to flight paths, at altitudes greater than 18,000 ft. AGL, may occur as part of the San Antonio Airspace Modernization project beyond the General Study Area, but such changes are not included in the environmental study area.

The EA will study potential environmental impacts to those airports within the General Study Area that meet environmental analysis criteria identified in FAA Order 1050.1F, *Environmental Impacts: Policies and Procedures*, and the 1050.1F Desk Reference. These airports are:

- San Antonio International Airport (SAT)
- Randolph Air Force Base (RND)
- Kelly Field Airport (SKF)
- New Braunfels National Airport (BAZ)

The FAA has begun preparation of an EA within established laws, regulations, FAA Orders, and guidance. The FAA welcomes your input and is sending this new notification letter for the following reasons:

### General Study Area

Using radar data for the EA Study Airports and preliminary proposed design changes, the FAA has identified a General Study Area in which changes to aircraft routing would occur as a result of the Proposed Action.

The General Study Area will be used to evaluate and compare the potential impacts of the Proposed Action and at least one alternative (the No Action alternative). This evaluation will occur where departing aircraft are anticipated to be at altitudes below 10,000 feet above ground level (AGL) and arriving aircraft at altitudes below 7,000 feet AGL under the Proposed Action or the No Action alternative. Additionally, any areas where FAA policy requires special consideration regarding potential noise impacts – these can include, for example, areas in national parks, national wildlife refuges, and historic sites (including traditional cultural properties) – will be studied where flight path changes occur below 18,000 ft. AGL. High altitude changes to flight paths, at altitudes greater than 18,000 ft. AGL, may occur as part of the San Antonio Airspace Modernization project as far as 200 miles from the Study Airports, but such changes generally are not included in the environmental study area.