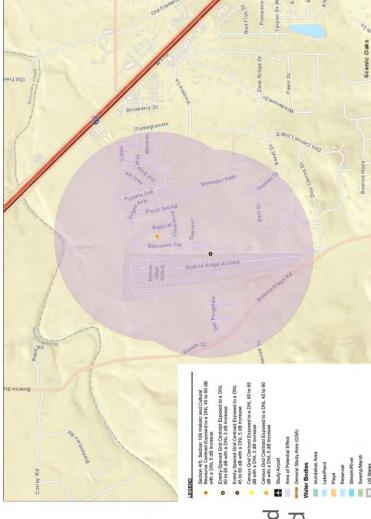

### General Study Area

Using radar data for the EA Study Airports and preliminary proposed design changes, the FAA has identified a General Study Area in which changes to aircraft routing would occur as a result of the Proposed Action.

The General Study Area will be used to evaluate and compare the potential impacts of the Proposed Action and at least one alternative (the No Action alternative). This evaluation will occur where departing aircraft are anticipated to be at altitudes below 10,000 feet above ground level (AGL) and arriving aircraft at altitudes below 7,000 feet AGL under the Proposed Action or the No Action alternative. Additionally, any areas where FAA policy requires special consideration regarding potential noise impacts – these can include, for example, areas in national parks, national wildlife refuges, and historic sites (including traditional cultural properties) – will be studied where flight path changes occur below 18,000 ft. AGL. High altitude changes to flight paths, at altitudes greater than 18,000 ft. AGL, may occur as part of the San Antonio Airspace Modernization project as far as 200 miles from the Study Airports, but such changes generally are not included in the environmental study area.