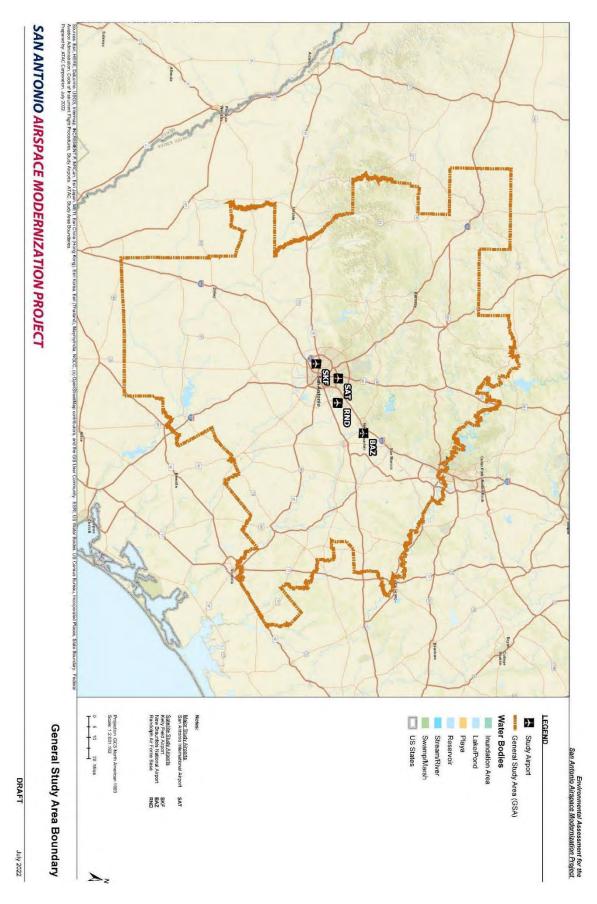

The San Antonio Airspace Modernization project would involve changes in aircraft flight paths and altitudes in certain areas. The FAA has established a General Study Area (attached) to evaluate potential impacts of changes in aircraft routing, including those that would occur below 10,000 feet above ground level (ft. AGL). Additionally, any areas where FAA policy requires special consideration regarding potential noise impacts – these can include, for example, areas in national parks, national wildlife refuges, and historic sites (including traditional cultural properties) – will be studied where flight path changes occur below 18,000 ft. AGL. High altitude changes to flight paths, at altitudes greater than 18,000 ft. AGL, may occur as part of the San Antonio Airspace Modernization project beyond the General Study Area, but such changes are not included in the environmental study area.

The EA will study potential environmental impacts to those airports within the General Study Area that meet environmental analysis criteria identified in FAA Order 1050.1F, *Environmental Impacts: Policies and Procedures*, and the 1050.1F Desk Reference. These airports are:

- San Antonio International Airport (SAT)
- Randolph Air Force Base (RND)
- Kelly Field Airport (SKF)
- New Braunfels National Airport (BAZ)

The FAA has begun preparation of an EA within established laws, regulations, FAA Orders, and guidance. The FAA welcomes your input and is sending this new notification letter for the following reasons:

### General Study Area

Using radar data for the EA Study Airports and preliminary proposed design changes, the FAA has identified a General Study Area in which changes to aircraft routing would occur as a result of the Proposed Action.

The General Study Area will be used to evaluate and compare the potential impacts of the Proposed Action and at least one alternative (the No Action alternative). This evaluation will occur where departing aircraft are anticipated to be at altitudes below 10,000 feet above ground level (AGL) and arriving aircraft at altitudes below 7,000 feet AGL under the Proposed Action or the No Action alternative. Additionally, any areas where FAA policy requires special consideration regarding potential noise impacts – these can include, for example, areas in national parks, national wildlife refuges, and historic sites (including traditional cultural properties) – will be studied where flight path changes occur below 18,000 ft. AGL. High altitude changes to flight paths, at altitudes greater than 18,000 ft. AGL, may occur as part of the San Antonio Airspace Modernization project as far as 200 miles from the Study Airports, but such changes generally are not included in the environmental study area.