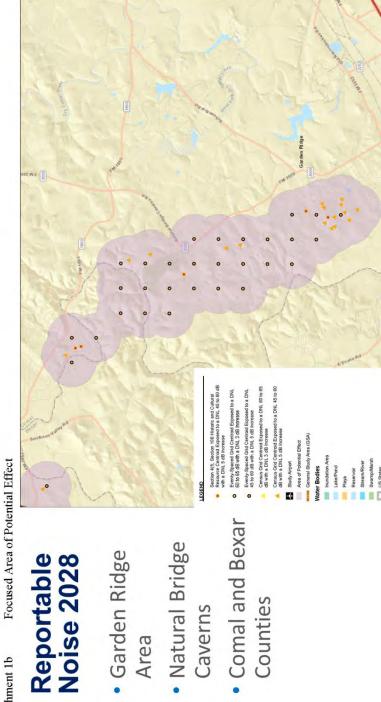

### General Study Area

Using radar data for the EA Study Airports and preliminary proposed design changes, the FAA has identified a General Study Area in which changes to aircraft routing would occur as a result of the Proposed Action.

The General Study Area will be used to evaluate and compare the potential impacts of the Proposed Action and at least one alternative (the No Action alternative). This evaluation will occur where departing aircraft are anticipated to be at altitudes below 10,000 feet above ground level (AGL) and arriving aircraft at altitudes below 7,000 feet AGL under the Proposed Action or the No Action alternative. Additionally, any areas where FAA policy requires special consideration regarding potential noise impacts – these can include, for example, areas in national parks, national wildlife refuges, and historic sites (including traditional cultural properties) – will be studied where flight path changes occur below 18,000 ft. AGL. High altitude changes to flight paths, at altitudes greater than 18,000 ft. AGL, may occur as part of the San Antonio Airspace Modernization project as far as 200 miles from the Study Airports, but such changes generally are not included in the environmental study area.