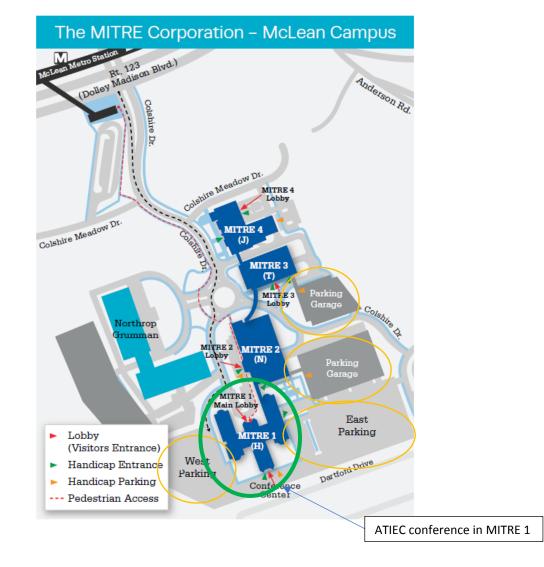

## ATIEC Location: The MITRE Corporation - 7525 Colshire Dr. McLean, Virginia 22102

The conference will be in the Auditorium of the MITRE 1 building.

## **Parking**

Multiple Parking Garages are available on MITRE campus. To enter the covered garage, please drive up to the gate and press the com button. Once the guard comes online, you can let them know that you are a visitor attending the ATIEC conference in MITRE 1.

Download McLean campus map