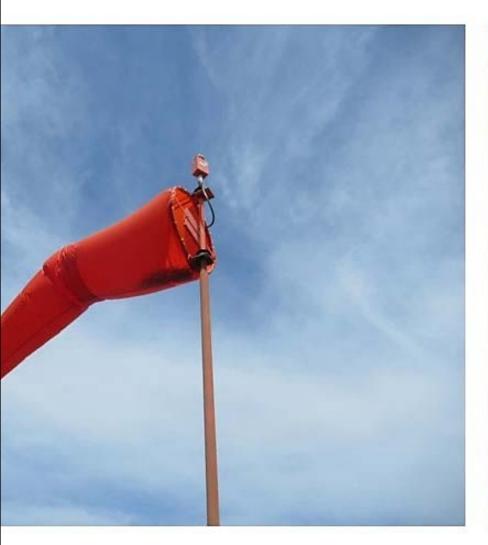

#### Nice wind cone, but can you read the sign?

When tall grass obscures airfield signs, it must be addressed promptly.

Cover photo: Hartsfield-Jackson Atlanta International Airport (ATL)