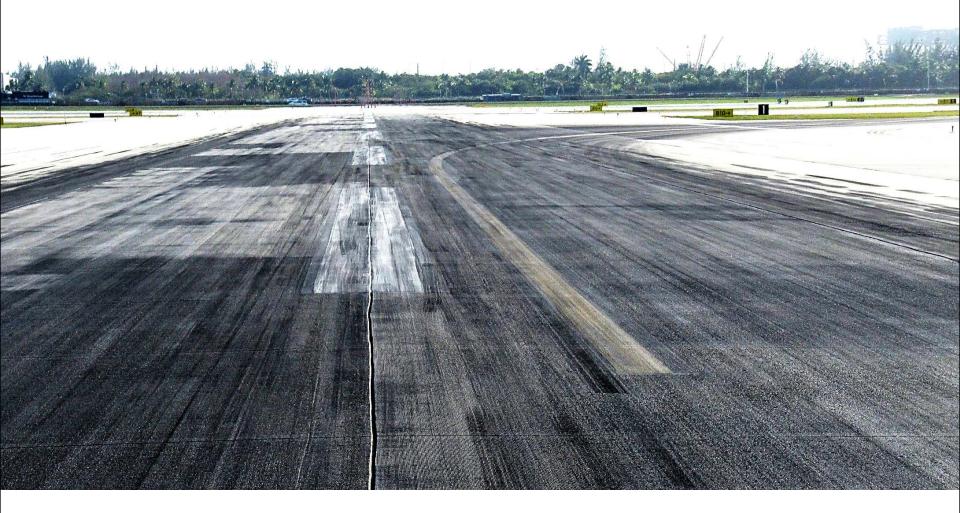

#### Are your runway markings obscured by rubber?

This airfield condition is common, at busy airports, but also requires a NOTAM to be issued. Don't forget to issue the NOTAM in-between maintenance cycles.