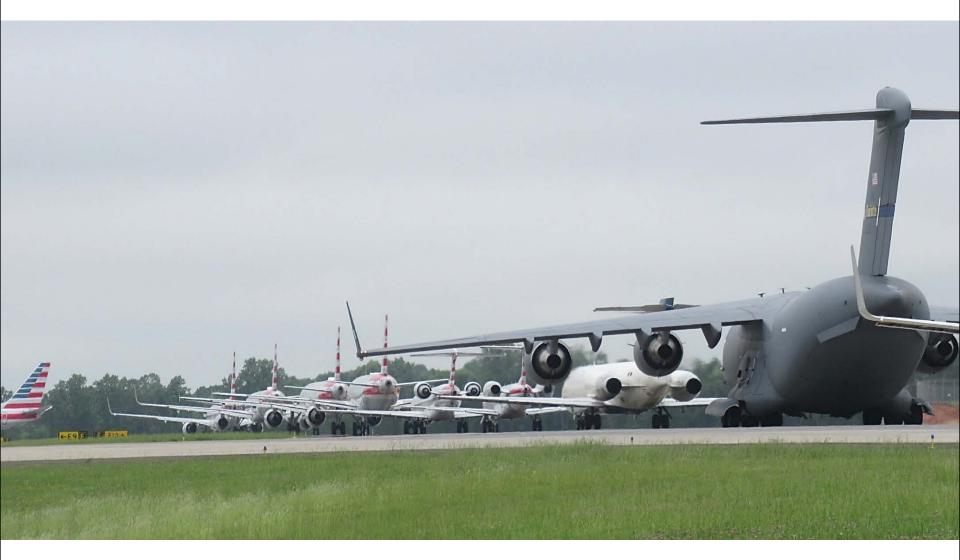

### A busy airfield is exciting!

Inspections are not easy when the airfield is congested. Good planning, prior to an FAA inspection, will make the inspection flow safer for everyone.