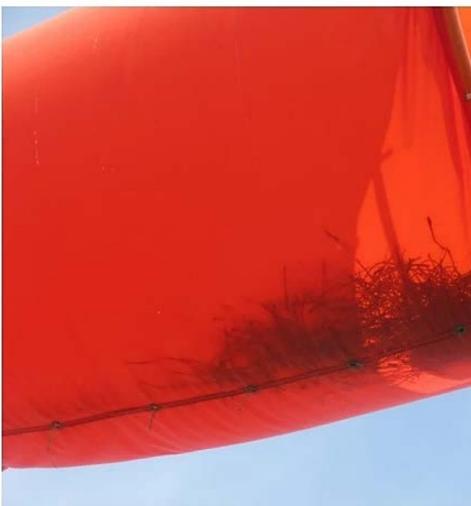

#### Is that a bird nest inside the wind cone?

During daily inspections, wind cones must be inspected for visibility and operation. Water can also accumulate inside, if the drain holes are not installed properly.