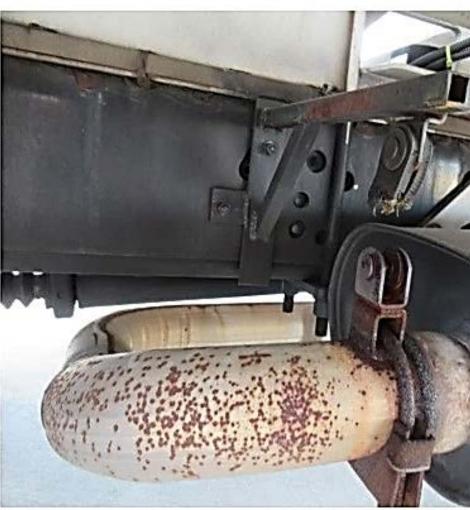

### When inspecting fuel trucks ... look underneath, too

This fuel truck has a broken exhaust system hangar, which could lead to a future exhaust leak and potential fire safety issue.