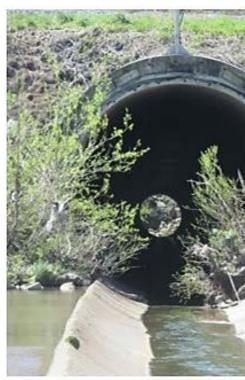

#### A wildlife entrance to the airfield has been found!

Keeping the airfield drained, while restricting entrances for wildlife is not always easy.