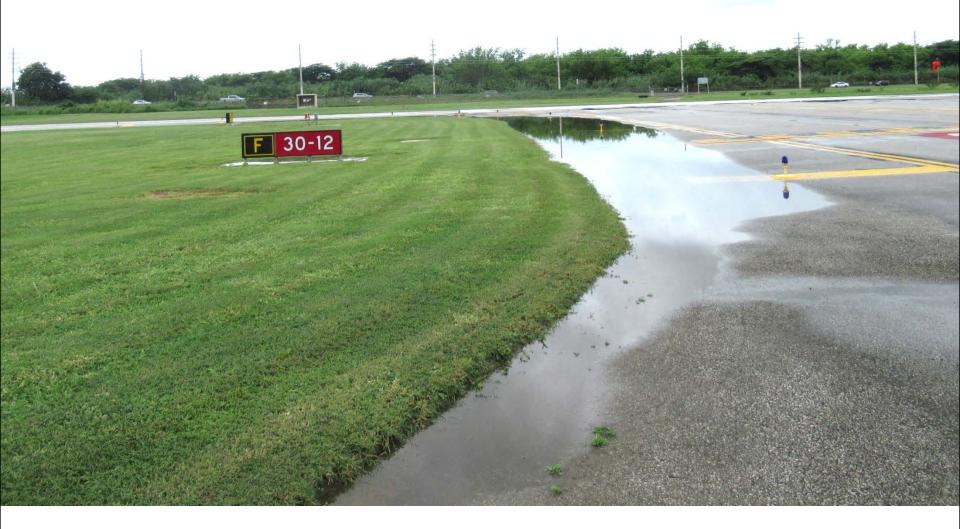

### Water accumulation or ponding?

Part 139.309 Safety Areas

(b)(2) Each safety area must be drained by grading or storm sewers to prevent water accumulation