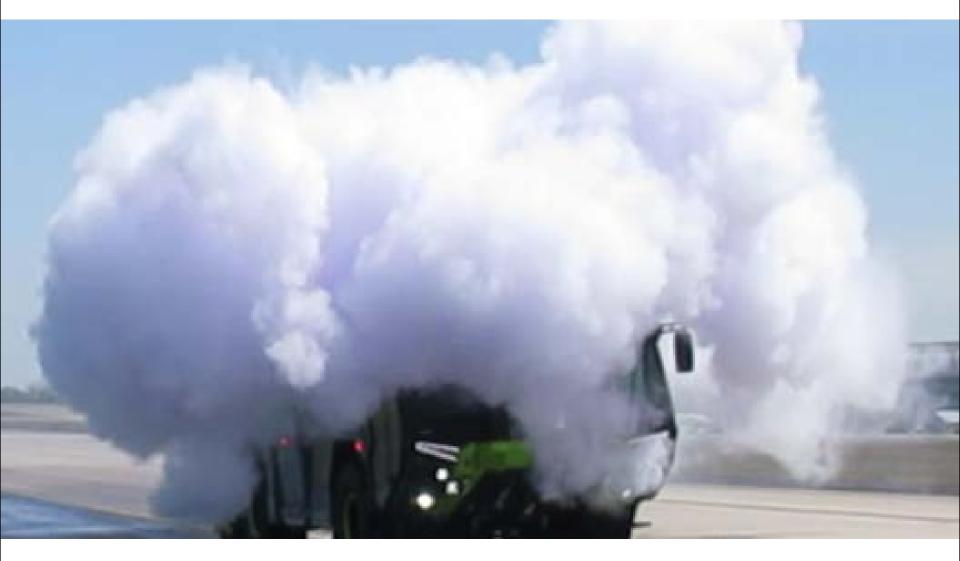

### Just a "quick puff" of dry chemical

During the FAA inspection, vehicle operators may be requested to discharge a "quick puff" of dry chemical, during the timed response drill. Remember to check the wind!