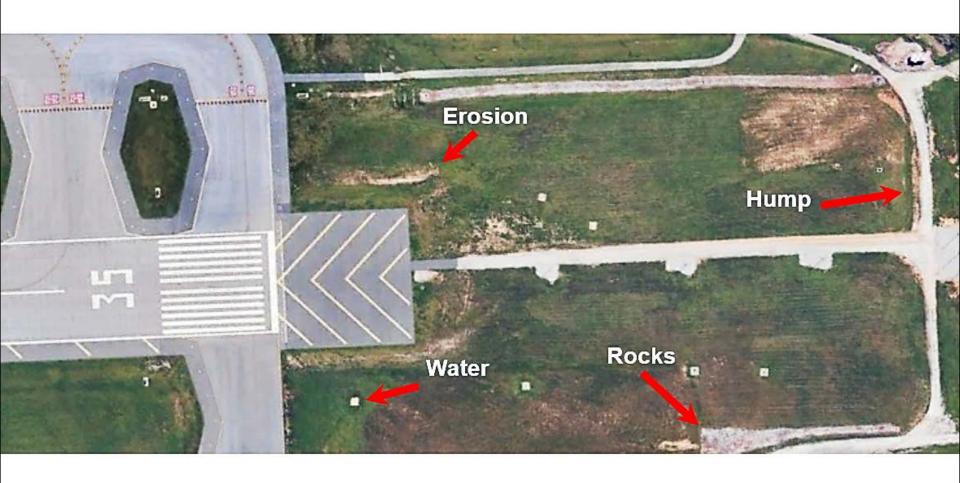

#### How many issues were found in this safety area?

All of these items were discovered during the annual FAA inspection. How often does your staff conduct detailed inspections of your runway safety areas?