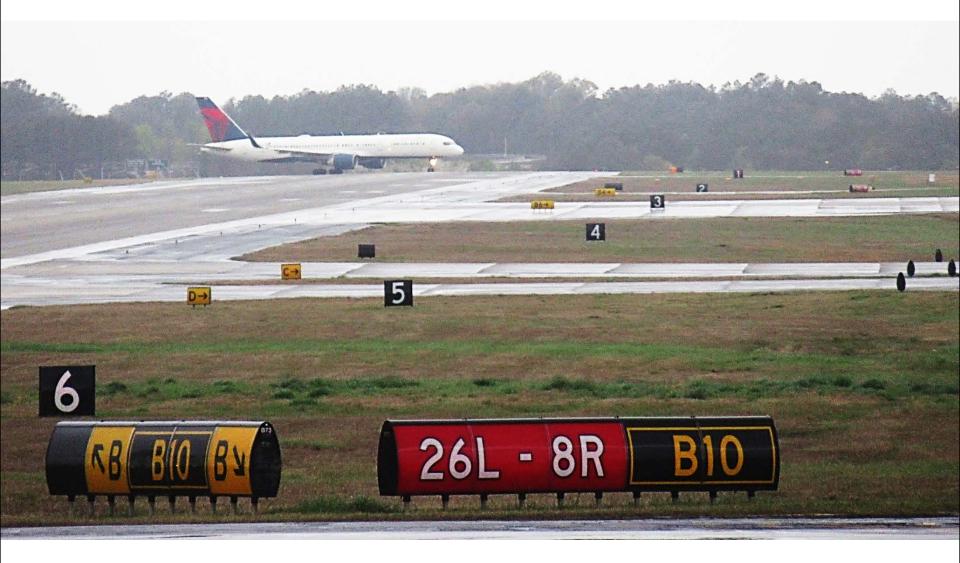

### Signs, signs, everywhere a sign!

Airports must ensure that the signs installed on their airfield matches the FAA-approved Airport Sign and Marking Plan and meets FAA Advisory Circular standards.