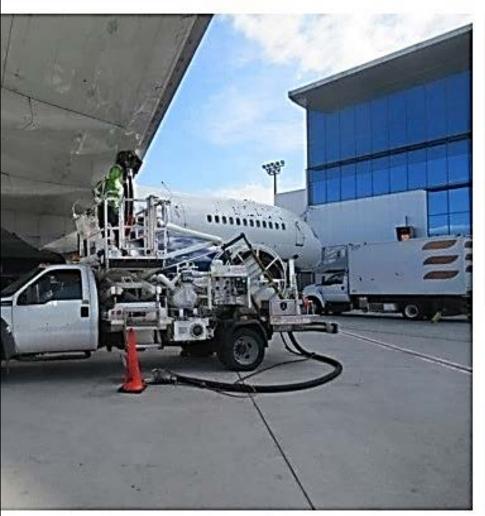

### When inspecting fuel trucks ... look underneath, too

This fuel truck has a broken exhaust system hangar, which could lead to a future exhaust leak and potential fire safety issue.