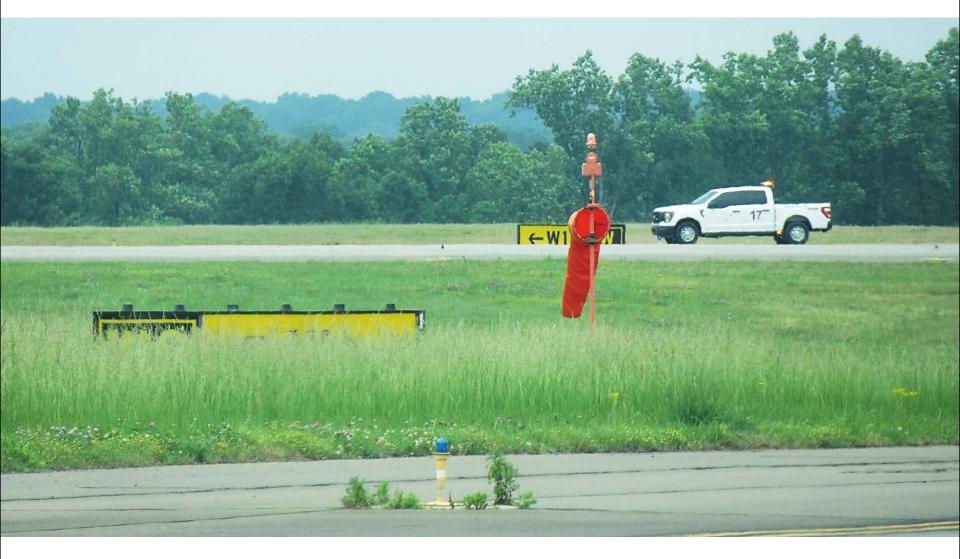

#### Nice wind cone, but can you read the sign?

When tall grass obscures airfield signs, it must be addressed promptly.

Cover photo: Hartsfield-Jackson Atlanta International Airport (ATL)