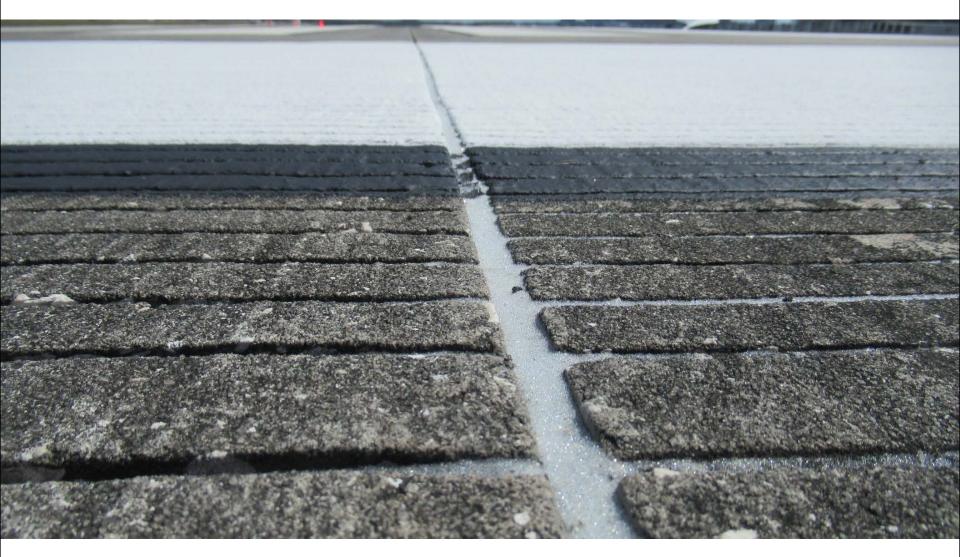

### What are those shiny things in the crack?

Excess glass beads, which are not properly removed, are considered Foreign Object Debris. This was found on an active runway during an FAA inspection.