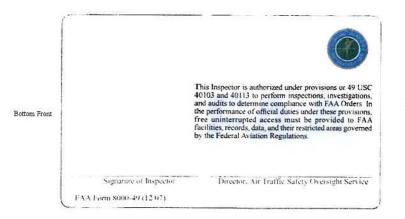

**5.** FAA Form 8000-49, Air Traffic Safety Inspector (ATSI) Credential. Under provisions of 49 USC 40113, an ATSI on official duty must carry FAA Form 8000-49 and is authorized to perform inspections, investigations, and audits to determine compliance with FAA Orders. In the performance of official duties, an ATSI must be provided free and uninterrupted access to FAA facilities, records, data and restricted areas governed by the Federal Aviation Regulations. Once the ATSI Credential has been issued, ATSI's must follow the basic guidance on the use of credentials referenced in Order 1600.25, FAA Identification Media, Official Credentials, Passport, and Vehicle Identification Media.

7. Application Procedures. AOV Division managers will determine when an FAA Form 8000-49, ATSI Credential can be issued to an ATSI. The ATSI Credential Program Manager will follow basic guidance for issuing new or replacement of Air Traffic Safety Inspector Credentials referenced in Order 1600.25, FAA Identification Media, Official Credentials, Passport, and Vehicle Identification Media. *(The sample of the ATSI Credential/FAA Form 8000-49 is referenced in Appendix A)* 

### APPENDIX A - Air Traffic Safety Inspector Credential

#### Sample of FAA Form 8000-49