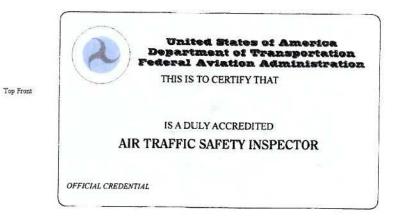

7. Application Procedures. AOV Division managers will determine when an FAA Form 8000-49, ATSI Credential can be issued to an ATSI. The ATSI Credential Program Manager will follow basic guidance for issuing new or replacement of Air Traffic Safety Inspector Credentials referenced in Order 1600.25, FAA Identification Media, Official Credentials, Passport, and Vehicle Identification Media. *(The sample of the ATSI Credential/FAA Form 8000-49 is referenced in Appendix A)* 

### APPENDIX A - Air Traffic Safety Inspector Credential

#### Sample of FAA Form 8000-49