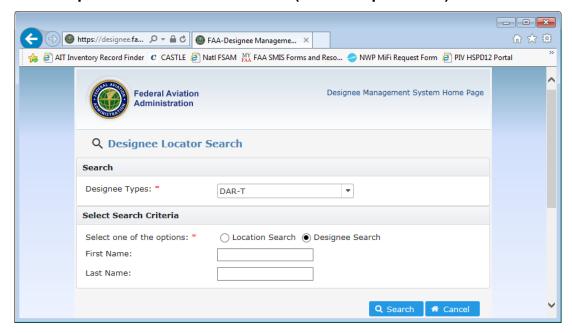

If you know the name of a particular designee, select "Designee Search" and enter the person's first and last name (see example below)...