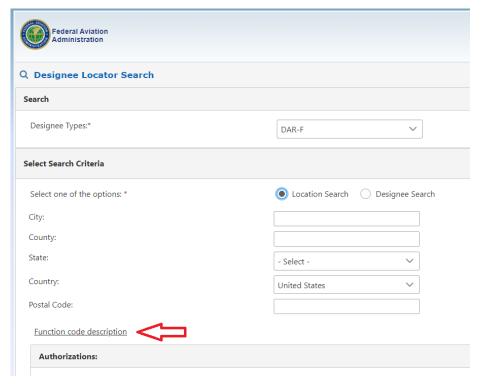

## **Designee Types**

If you're not sure and need a list of designees for your area...

- Select the "Location Search" radial button and use the following drop down blocks to narrow your search;
- In the Country search line, select "United States"
- In the State search line, select your state (for example, Pennsylvania, )

If you want to narrow your search by City or Postal (Zip) Code, you can enter that information in the blocks.

You may select any, some, or all of the Authorizations you are looking for.

Your screen will look something like this:

Click the link indicated by the red arrow for a complete list of function code descriptions.

After you have made all your entries and desired selections, go to the bottom of the page and select "Search";