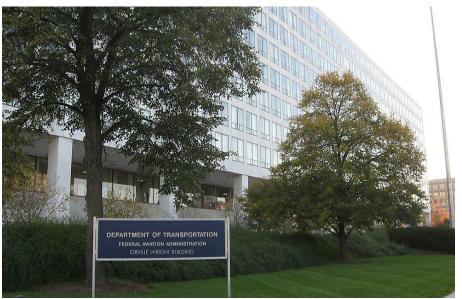

### Federal Aviation Administration (FAA)

Orville Wright Federal Building 800 Independence Avenue SW Washington, DC 20591

Wilbur Wright Federal Building 600 Independence Avenue SW Washington, DC 20597

Note: Visitors must be sponsored by an FAA employee or FAA contractor, have a sanctioned reason for the visit, produce current government-issued photo identification that has an expiration date, sign in on a visitor's log, be under continuous escort by personnel possessing valid FAA ID media, and properly display an FAA visitor badge while at the facility.

# Federal Aviation Administration (FAA) Orville Wright Federal Building

Office of Civil Rights, Suite 1030 800 Independence Avenue SW Washington, DC 20591