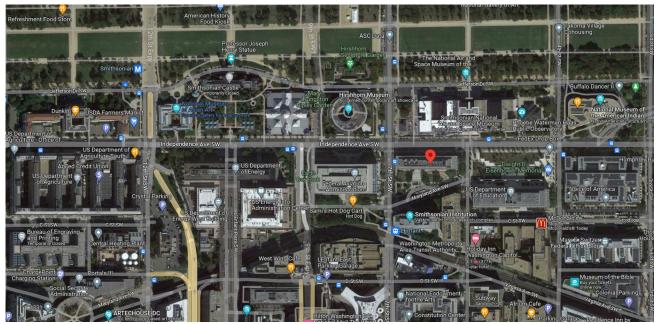

### Federal Aviation Administration (FAA)

Orville Wright Federal Building 800 Independence Avenue SW Washington, DC 20591

Wilbur Wright Federal Building 600 Independence Avenue SW Washington, DC 20597

Note: Visitors must be sponsored by an FAA employee or FAA contractor, have a sanctioned reason for the visit, produce current government-issued photo identification that has an expiration date, sign in on a visitor's log, be under continuous escort by personnel possessing valid FAA ID media, and properly display an FAA visitor badge while at the facility.

#### From L'Enfant Plaza Train Station:

Exit station at **7TH ST SW & MARYLAND AVE SW - DOT COURTYARD** to destination. Walk 6 minutes to the 800 Independence Avenue FAA Building, Independence Avenue Entrance.

#### **Entering the FAA HQ Building:**

Enter on the Independence Avenue entrance. You will not be able to enter on the Maryland Ave Entrance. When you enter, you will be asked to go through a metal detector and put your bag(s) through a scanner. You will then be issued a visitors badge and directed where to go for the summit on the second floor.