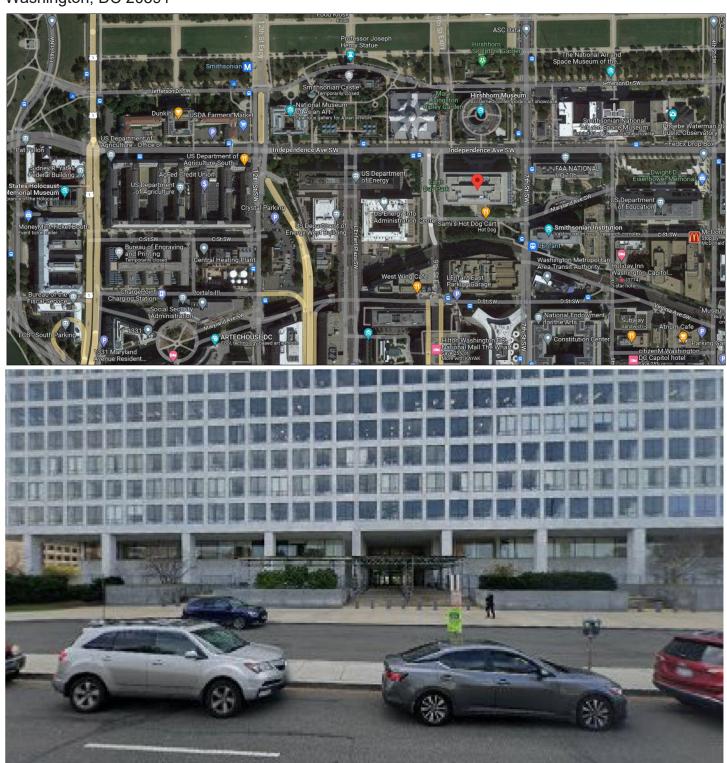

### Federal Aviation Administration (FAA)

Orville Wright Federal Building 800 Independence Avenue SW Washington, DC 20591

Wilbur Wright Federal Building 600 Independence Avenue SW Washington, DC 20597

Note: Visitors must be sponsored by an FAA employee or FAA contractor, have a sanctioned reason for the visit, produce current government-issued photo identification that has an expiration date, sign in on a visitor's log, be under continuous escort by personnel possessing valid FAA ID media, and properly display an FAA visitor badge while at the facility.

#### From L'Enfant Plaza Train Station:

Exit station at **7TH ST SW & MARYLAND AVE SW - DOT COURTYARD** to destination. Walk 6 minutes to the 800 Independence Avenue FAA Building, Independence Avenue Entrance.

#### **Entering the FAA HQ Building:**

Enter on the Independence Avenue entrance. You will not be able to enter on the Maryland Ave Entrance. When you enter, you will be asked to go through a metal detector and put your bag(s) through a scanner. You will then be issued a visitors badge and directed where to go for the summit on the second floor.