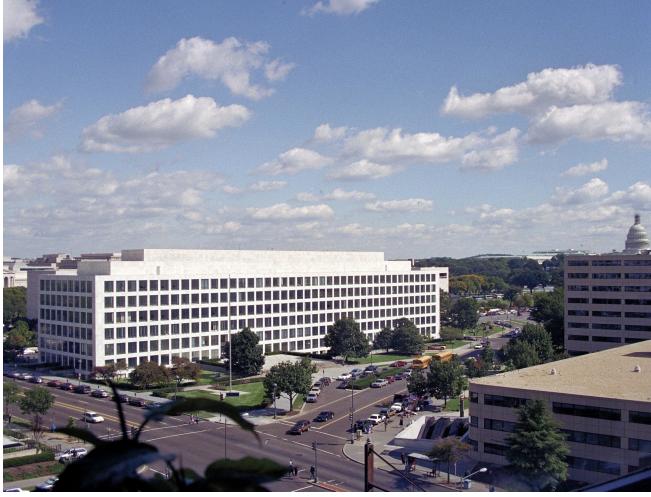

### Federal Aviation Administration (FAA)

Orville Wright Federal Building 800 Independence Avenue SW Washington, DC 20591

Wilbur Wright Federal Building 600 Independence Avenue SW Washington, DC 20597

Note: Visitors must be sponsored by an FAA employee or FAA contractor, have a sanctioned reason for the visit, produce current government-issued photo identification that has an expiration date, sign in on a visitor's log, be under continuous escort by personnel possessing valid FAA ID media, and properly display an FAA visitor badge while at the facility.

#### **Entering the FAA HQ Building:**

Enter on the Independence Avenue entrance. You will not be able to enter on the Maryland Ave Entrance. When you enter, you will be asked to go through a metal detector and put your bag(s) through a scanner. You will then be issued a visitors badge and directed where to go for the summit on the second floor.