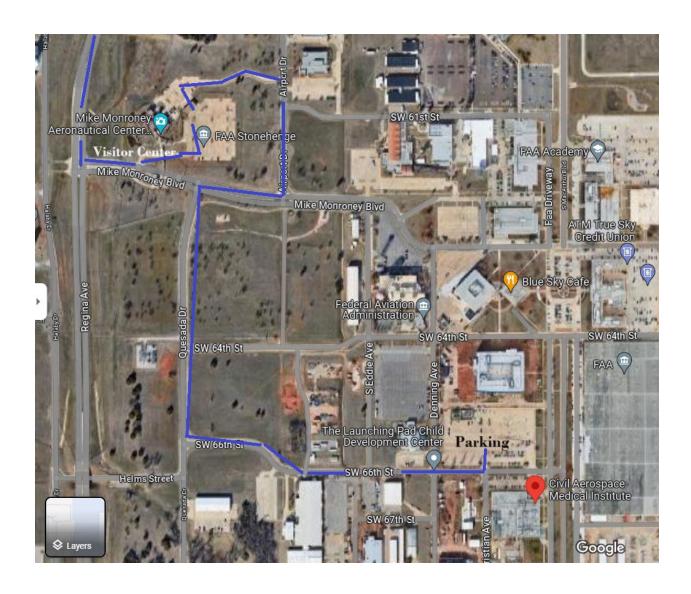

## Please arrive at the **MMAC Visitor Center** by 0745 to process through Security.

The Visitor Center is located just North of the West MMAC entrance (off of Regina Ave). **Note that you must make the left turn before the security post**. You will need go inside the Visitor Center to receive a visitor badge and a parking pass. Once processed through security, you will be provided with directions to the Civil Aerospace Medical Institute (CAMI).

## \*All visitors are required to have a valid form of government issued identification.

Mike Monroney Aeronautical Center Visitor Center 6501 S. MacArthur Blvd.
Oklahoma City, OK 73169





## **Scan QR Code Below for Directions to CAMI Building**