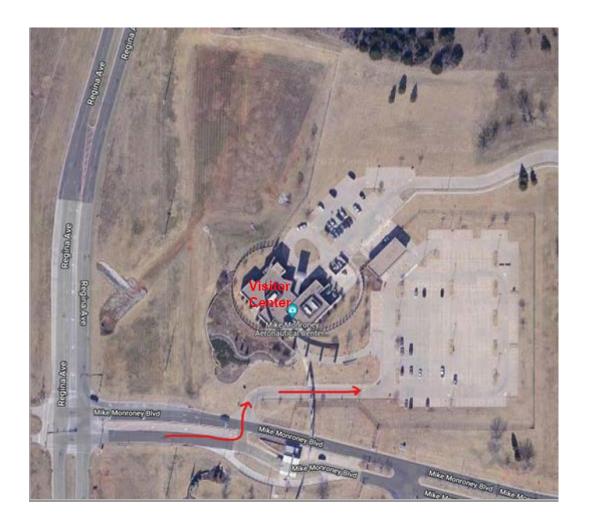

## Please arrive at the **MMAC Visitor Center** by 0745 to process through Security.

The Visitor Center is located just North of the West MMAC entrance (off of Regina Ave). **Note that you must make the left turn before the security post**. You will need go inside the Visitor Center to receive a visitor badge and a parking pass. Once processed through security, you will be provided with directions to the Civil Aerospace Medical Institute (CAMI).