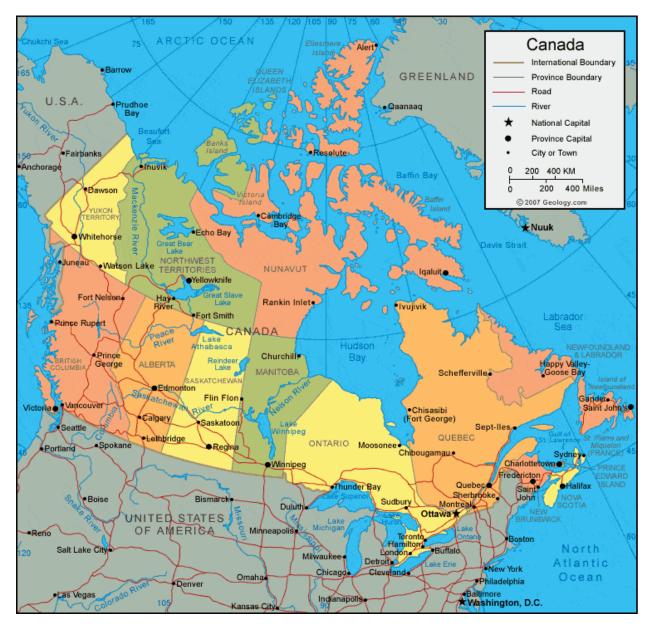

Korea), Laos (Lao People's Democratic Republic), Malaysia (Persekutuan Malaysia), Maldives (the Republic of Maldives), Mongolia (Mongolian People's Republic), Myanmar, Nepal (the Federal Democratic Republic of Nepal), Philippines (Republic of Philippines), Singapore (the Republic of Singapore), Thailand (the Kingdom of Thailand), Vietnam (Socialist Republic of Vietnam).



#### **Europe:** France , Portugal, Spain

### **China Detail Map**



#### Oceania:

Australia, Coco (Keeling) Islands, Cook Islands, Fiji Islands, French Polynesia, Kiribati, Micronesia, Fed. States of, Northern Mariana Island, Nauru, New Caledonia, New Zealand, Niue, Norfolk Island, Pacific Islands Trust, Palau, Papua New Guinea, Samoa, Solomon Islands, Tonga, Tuvalu, Vanuatu, Wallis and Futuna Islands



## Canada