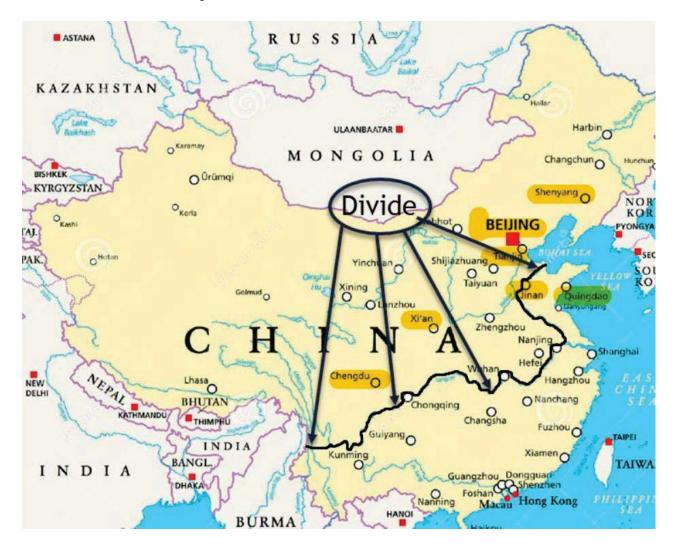

# Los Angeles International Field Office

The LAX-IFO geographic area of responsibility includes the following countries:

Asia: Bhutan (Kingdom of Bhutan), Brunei Darussalam, Cambodia (Kingdom of Cambodia), China (the Peoples Republic of China) (South of 'Divide' on China Detail Map), Hong Kong Special Administrative Region, Indonesia (the Peoples Republic of Indonesia), Japan, Korea (the Republic of Korea), Laos (Lao People's Democratic Republic), Malaysia (Persekutuan Malaysia), Maldives (the Republic of Maldives), Mongolia (Mongolian People's Republic), Myanmar, Nepal (the Federal Democratic Republic of Nepal), Philippines (Republic of Philippines), Singapore (the Republic of Singapore), Thailand (the Kingdom of Thailand), Vietnam (Socialist Republic of Vietnam).

### **China Detail Map**