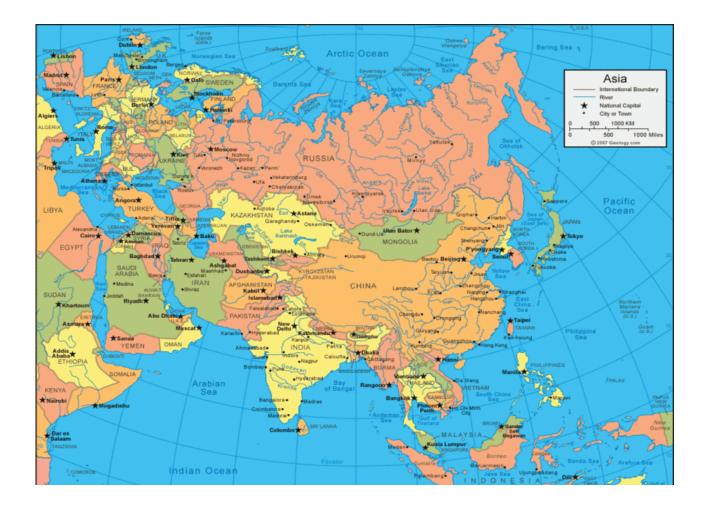

# Los Angeles International Field Office

The LAX-IFO geographic area of responsibility includes the following countries:

Asia: Bhutan (Kingdom of Bhutan), Brunei Darussalam, Cambodia (Kingdom of Cambodia), China (the Peoples Republic of China) (South of 'Divide' on China Detail Map), Hong Kong Special Administrative Region, Indonesia (the Peoples Republic of Indonesia), Japan, Korea (the Republic of Korea), Laos (Lao People's Democratic Republic), Malaysia (Persekutuan Malaysia), Maldives (the Republic of Maldives), Mongolia (Mongolian People's Republic), Myanmar, Nepal (the Federal Democratic Republic of Nepal), Philippines (Republic of Philippines), Singapore (the Republic of Singapore), Thailand (the Kingdom of Thailand), Vietnam (Socialist Republic of Vietnam).