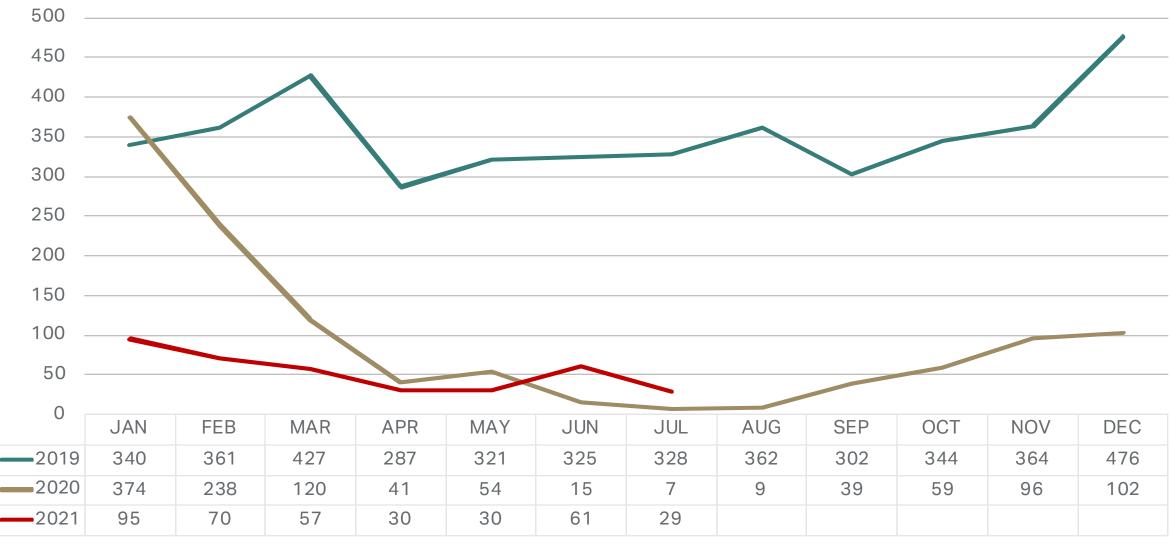

## North American Passenger Schedule (Flight per week)

| Dort       | 2020 |     |     |     |     |     |     |     |     |     |     |     |
|------------|------|-----|-----|-----|-----|-----|-----|-----|-----|-----|-----|-----|
| Port       | JAN  | FEB | MAR | APR | MAY | JUN | JUL | AUG | SEP | ост | NOV | DEC |
| YVR        | 14   | 14  | 7   | 2   | 2   | 2   | 4   | 5   | 7   | 4   | 3   | 3   |
| SEA        | 4    | 4   | 2   |     |     |     |     |     |     |     |     |     |
| SFO        | 21   | 14  | 7   | 2   | 2   | 3   | 3   | 5   | 5   | 3   | 3   | 3   |
| LAX        | 21   | 14  | 7   | 2   | 2   | 5   | 5   | 5   | 5   | 3   | 3   | 4   |
| ORD        | 7    | 7   | 2   |     |     |     |     |     |     |     |     |     |
| YYZ        | 10   | 7   | 4   |     |     |     | 3   | 5   | 5   | 4   | 2   | 2   |
| BOS        | 7    | 5   | 3   |     |     |     |     |     |     |     |     |     |
| JFK        | 28   | 14  | 7   | 2   | 2   | 3   | 3   | 3   | 5   | 3   | 3   | 3   |
| <b>EWR</b> | 7    | 3   |     |     |     |     |     |     |     |     |     |     |
| IAD        | 4    | 3   |     |     |     |     |     |     |     |     |     |     |
| Total      | 123  | 85  | 39  | 8   | 8   | 13  | 18  | 23  | 27  | 17  | 14  | 15  |
| Cargo      | 37   | 37  | 37  | 37  | 37  | 37  | 37  | 37  | 37  | 37  | 37  | 37  |
| Total      | 160  | 122 | 76  | 45  | 45  | 50  | 55  | 60  | 64  | 54  | 51  | 52  |

| 2021 |     |     |     |     |     |     |     |     |  |  |
|------|-----|-----|-----|-----|-----|-----|-----|-----|--|--|
| JAN  | FEB | MAR | APR | MAY | JUN | JUL | AUG | SEP |  |  |
| 3    | 3   |     |     |     | 1   | 3   | 6   | 5   |  |  |
|      |     |     |     |     |     |     |     |     |  |  |
| 3    | 3   |     |     |     | 3   | 3   | 3   | 6   |  |  |
| 4    | 4   | 2   | 2   | 2   | 3   | 4   | 10  | 9   |  |  |
|      |     |     |     |     |     |     | 2   |     |  |  |
| 2    | 2   | 1   | 1   | 1   | 2   | 3   | 7   | 5   |  |  |
|      |     |     |     |     |     |     | 7   |     |  |  |
| 3    | 3   | 2   | 2   | 1   | 2   | 4   | 11  | 8   |  |  |
|      |     |     |     |     |     |     |     |     |  |  |
|      |     |     |     |     |     |     |     |     |  |  |
| 15   | 15  | 5   | 5   | 4   | 11  | 17  | 46  | 33  |  |  |
| 37   | 37  | 37  | 37  | 37  | 37  | 37  | 37  | 37  |  |  |
| 52   | 52  | 42  | 42  | 41  | 48  | 54  | 83  | 70  |  |  |

## North American Passenger Schedule (Flight per week)