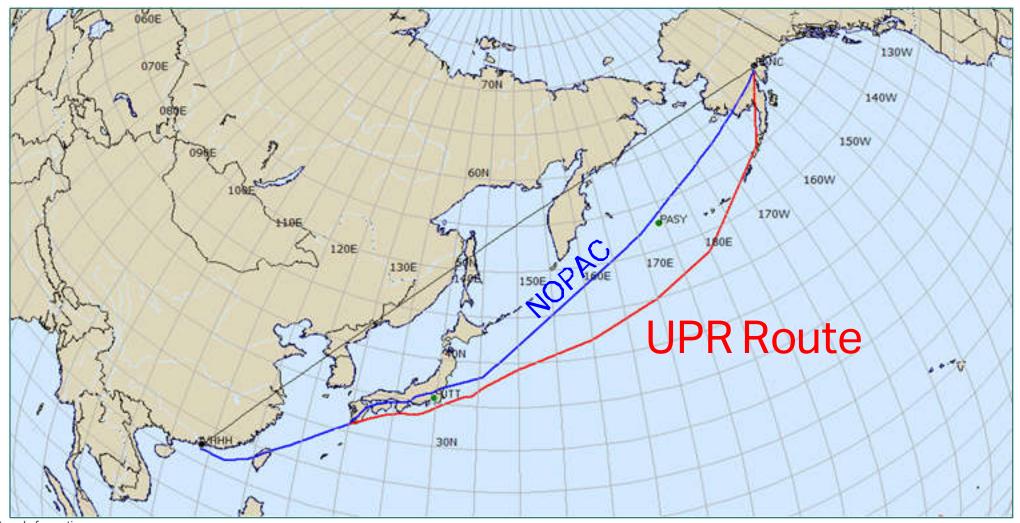

## **UPR Operations**

- New Flight Planning System LIDO
  - ✓ Mid-October 2021

Russian Magadan Oceanic UPR

Anchorage UPR

|  | Date (UTC) | Flight No. | Without UPR    |             | With           | UPR         | Benefit        |             |
|--|------------|------------|----------------|-------------|----------------|-------------|----------------|-------------|
|  | Date (UTC) |            | Fuel Burn (kg) | Flight Time | Fuel Burn (kg) | Flight Time | Fuel Burn (kg) | Flight Time |
|  | 02-Sep     | CPA080     | 129,400        | 09:41       | 127,300        | 09:23       | -2,100         | -00:18      |
|  | 02-Sep     | CPA072     | 130,000        | 09:42       | 128,100        | 09:29       | -1,900         | -00:13      |