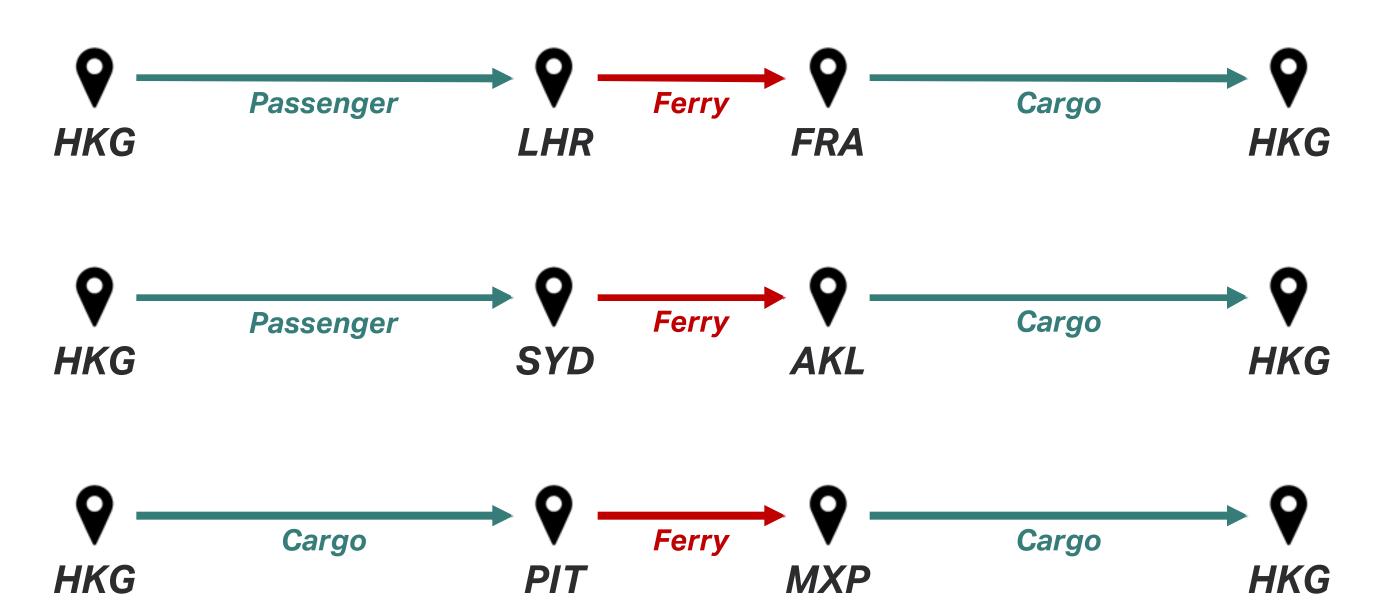

# Our Operations

The number of traffics operating through Polar and RFE airspace

Confidential and Proprietary Information
© Cathay Pacific Airways Limited and its subsidiaries

Closed Loop Duty Cycles

21-day duty cycle + 14-day quarantine + 14-day off

Extended Duty Turnaround Flights

Australia up to 26 hours

Europe up to 30 hours

Middle East up to 26 hours

**Fitness Ideas** 

Learn a Language

Books to Escape

Enroll on a Course