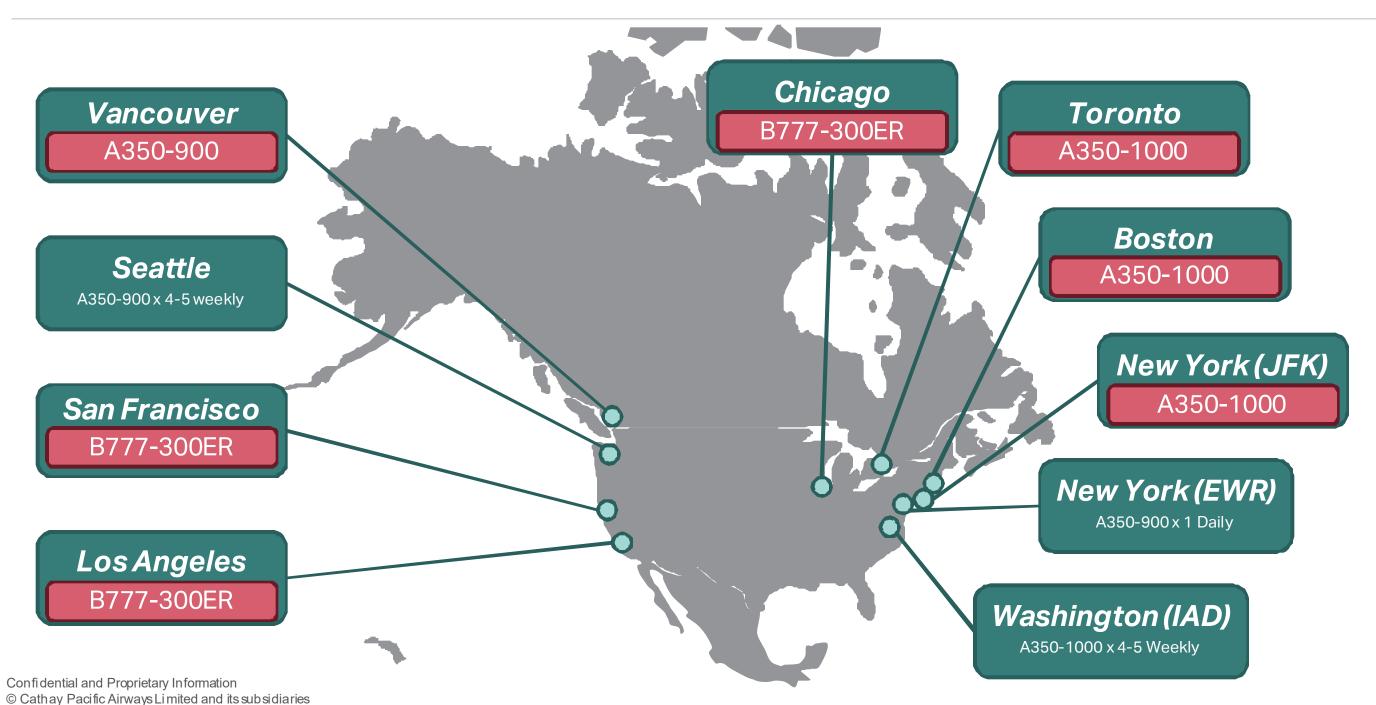

|         | 21       |  |  |
| 43              | 24      | 0        |  |  |
| 28              | 0       | 0        |  |  |
| 15              | 0       | 5        |  |  |
| 4               | 0       | 12       |  |  |
| 155             | 63      | 38       |  |  |

| No. of Aircraft | Parking | Delivery |
|-----------------|---------|----------|
| 6               | 0       | 0        |
| 14              | 0       | 0        |
| 6               |         |          |
| 26              | 0       | 0        |

## Aircraft Parking





## B777-300ER Freight on Floor





## A321neo













Confidential and Proprietary Information
© Cathay Pacific Airways Limited and its subsidiaries



## Our American Network

## Our American Network





### Our American Network (Passenger)





### Our American Network (Cargo)







## Our Schedule



## North American Passenger Schedule (Flight per week)

| Dort       | 2020 |     |     |     |     |     |     |     |     |     |     |     |
|------------|------|-----|-----|-----|-----|-----|-----|-----|-----|-----|-----|-----|
| Port       | JAN  | FEB | MAR | APR | MAY | JUN | JUL | AUG | SEP | ост | NOV | DEC |
| YVR        | 14   | 14  | 7   | 2   | 2   | 2   | 4   | 5   | 7   | 4   | 3   | 3   |
| SEA        | 4    | 4   | 2   |     |     |     |     |     |     |     |     |     |
| SFO        | 21   | 14  | 7   | 2   | 2   | 3   | 3   | 5   | 5   | 3   | 3   | 3   |
| LAX        | 21   | 14  | 7   | 2   | 2   | 5   | 5   | 5   | 5   | 3   | 3   | 4   |
| ORD        | 7    | 7   | 2   |     |     |     |     |     |