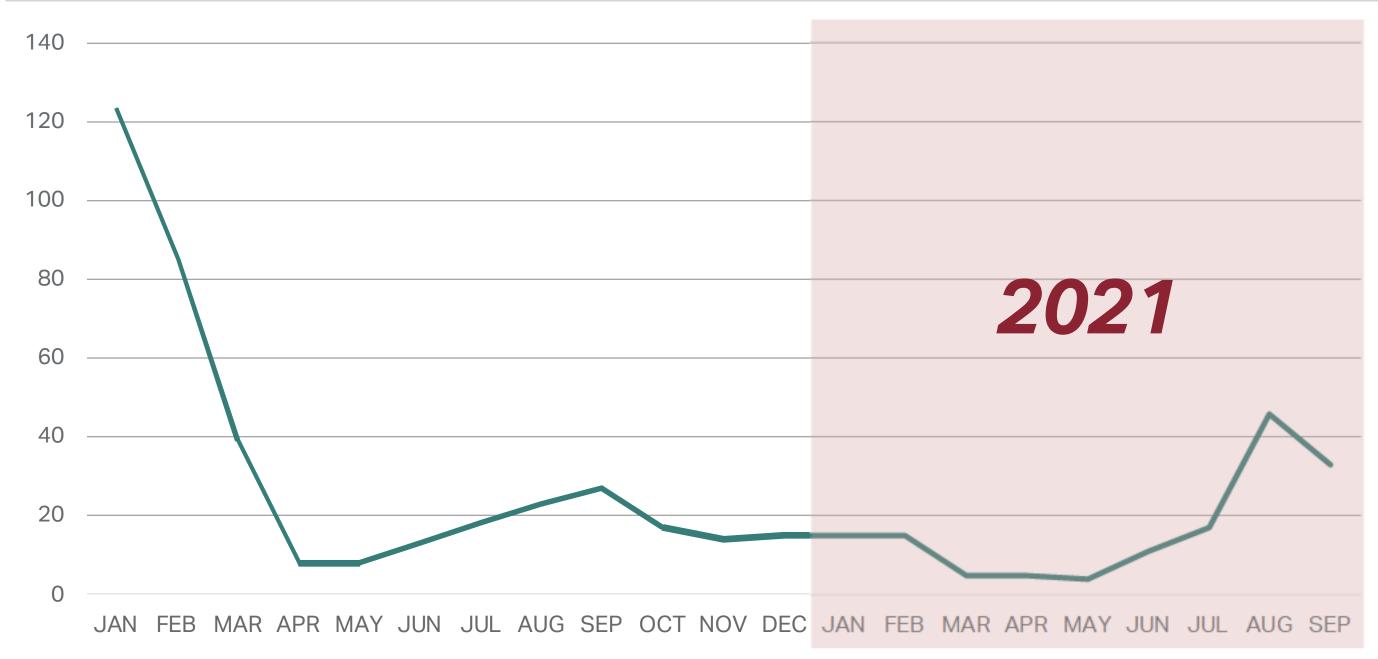

## North American Passenger Schedule (Flight per week)

| Dort       | 2020 |     |     |     |     |     |     |     |     |     |     |     |
|------------|------|-----|-----|-----|-----|-----|-----|-----|-----|-----|-----|-----|
| Port       | JAN  | FEB | MAR | APR | MAY | JUN | JUL | AUG | SEP | ост | NOV | DEC |
| YVR        | 14   | 14  | 7   | 2   | 2   | 2   | 4   | 5   | 7   | 4   | 3   | 3   |
| SEA        | 4    | 4   | 2   |     |     |     |     |     |     |     |     |     |
| SFO        | 21   | 14  | 7   | 2   | 2   | 3   | 3   | 5   | 5   | 3   | 3   | 3   |
| LAX        | 21   | 14  | 7   | 2   | 2   | 5   | 5   | 5   | 5   | 3   | 3   | 4   |
| ORD        | 7    | 7   | 2   |     |     |     |     |     |     |     |     |     |
| YYZ        | 10   | 7   | 4   |     |     |     | 3   | 5   | 5   | 4   | 2   | 2   |
| BOS        | 7    | 5   | 3   |     |     |     |     |     |     |     |     |     |
| JFK        | 28   | 14  | 7   | 2   | 2   | 3   | 3   | 3   | 5   | 3   | 3   | 3   |
| <b>EWR</b> | 7    | 3   |     |     |     |     |     |     |     |     |     |     |
| IAD        | 4    | 3   |     |     |     |     |     |     |     |     |     |     |
| Total      | 123  | 85  | 39  | 8   | 8   | 13  | 18  | 23  | 27  | 17  | 14  | 15  |
| Cargo      | 37   | 37  | 37  | 37  | 37  | 37  | 37  | 37  | 37  | 37  | 37  | 37  |
| Total      | 160  | 122 | 76  | 45  | 45  | 50  | 55  | 60  | 64  | 54  | 51  | 52  |

| 2021 |     |     |     |     |     |     |     |     |  |  |
|------|-----|-----|-----|-----|-----|-----|-----|-----|--|--|
| JAN  | FEB | MAR | APR | MAY | JUN | JUL | AUG | SEP |  |  |
| 3    | 3   |     |     |     | 1   | 3   | 6   | 5   |  |  |
|      |     |     |     |     |     |     |     |     |  |  |
| 3    | 3   |     |     |     | 3   | 3   | 3   | 6   |  |  |
| 4    | 4   | 2   | 2   | 2   | 3   | 4   | 10  | 9   |  |  |
|      |     |     |     |     |     |     | 2   |     |  |  |
| 2    | 2   | 1   | 1   | 1   | 2   | 3   | 7   | 5   |  |  |
|      |     |     |     |     |     |     | 7   |     |  |  |
| 3    | 3   | 2   | 2   | 1   | 2   | 4   | 11  | 8   |  |  |
|      |     |     |     |     |     |     |     |     |  |  |
|      |     |     |     |     |     |     |     |     |  |  |
| 15   | 15  | 5   | 5   | 4   | 11  | 17  | 46  | 33  |  |  |
| 37   | 37  | 37  | 37  | 37  | 37  | 37  | 37  | 37  |  |  |
| 52   | 52  | 42  | 42  | 41  | 48  | 54  | 83  | 70  |  |  |

## North American Passenger Schedule (Flight per week)