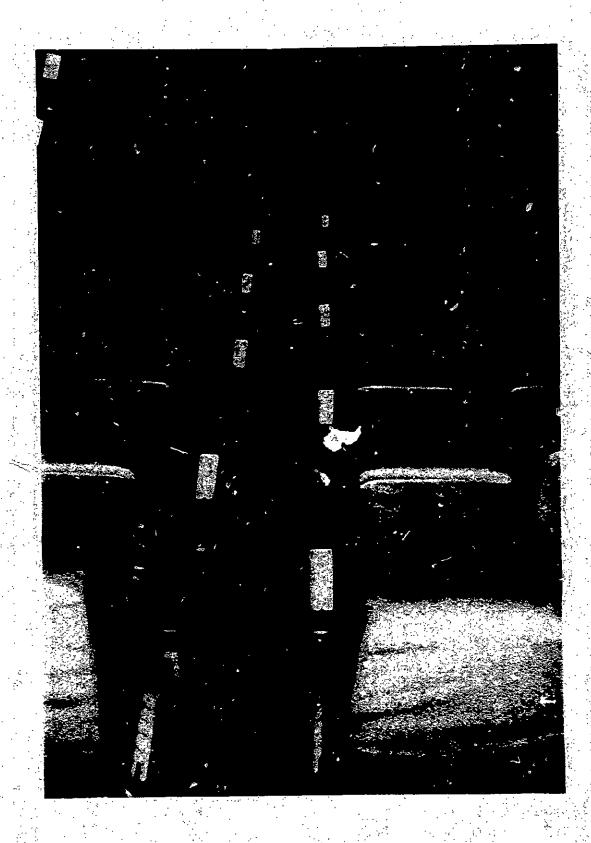

at had a 4-watt fluorescent tube enclosed on three sides by a white reflector and mounted under the aisle seat bottom cushion.

Two 8-watt fluorescent exit locator signs (directional arrows) were mounted on the cross-aisle bulkhead (Figure 4), at and below the midpoint of the cabin floor-to-ceiling distance. The upper sign shown at midpoint of the cabin was located 122cm (approximately 48 in) above the cross aisle. The lower sign was located 42cm (approximately 16.5 in) above the aisle, and provided floor level illumination as well as exit location information to the subjects.

<sup>\*\*</sup>A 7-year-old female dropped out after the second evacuation because of apprehension about the vigorous activity and the smoke environment.

<sup>\*</sup>American Optic Light Corp., Fort Worth, Texas



Figure 2. Alternating left and right seat rows with light units mounted in armrests showing light on carpeted aisle.



Figure 3. Newer prototype aisle light built into seat armrest with upper lens in top of armrest and flood panel below which directs light into aisle.



Figure 4. Two 8-watt fluorescent exit locator signs mounted on the cross-aisle bulkhead at and below the midpoint of the cabin.

The lighting system used for comparison was composed of ceiling-mounted fixtures with incandescent bulbs providing general aisle illumination of 1.2 lux (0.11 foot candle) at seat armrest height without smoke in the cabin. This value is more than twice the minimum value required by FAR 25.812(c)(9). A single incandescent cross-aisle exit locator sign and two exit identification signs were also