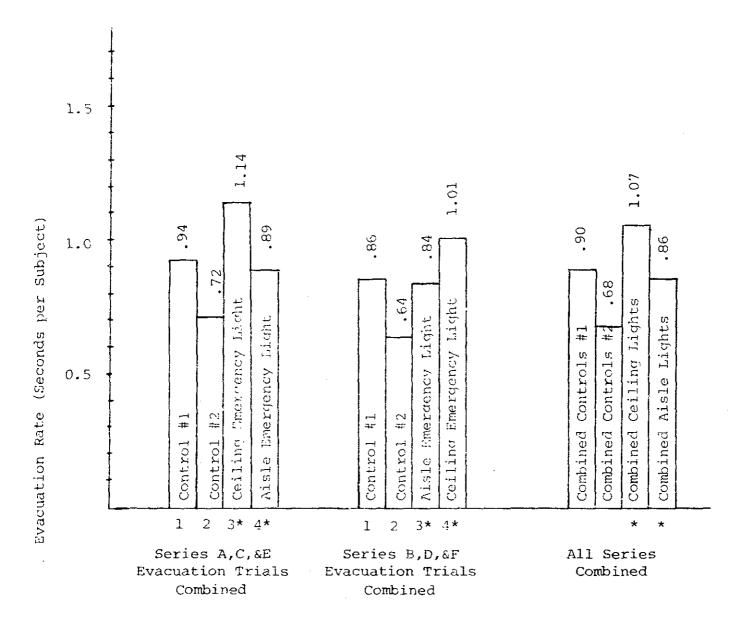

LEYEN

AD A T (0/3) 1/9/1

| 1. Report No.                                                                                                                                                                                                                                                                                                                                                                                                                                                                                                                                                                                                                                                                                                                                                                                                                                                                                                                                                                                                                                                                                                                                                                                                                                                                                                                                                                                                                                                                                                                                                                                                                                                                                                                                                                                                                                                                                                                                                                                                                                                                                                                  |                                                                                                                                                                                                                                                                                                                                                                                                                                                                                                                                                                                                                                                                                                                                                                                                                                                                                                                                                                                                                                                                                                                                                                                                                                                                                                                                                                                                                                                                                                                                                                                                                                                                                                                                                                                                                                                                                                                                                                                                                                                                                                                                | 2 Government Accession                                                                                                                                                                                                       | No.                                                                                                                                                                                                                                                                                                                                                                                                                                                                                                                                                                                                                                                                                                                                                                                                                                                                                                                                                                                                                                                                                                                                                                                                                                                                                                                                                                                                                                                                                                                                                                                                                                                                                                                                                                                                                                                                                                                                                                                                                                                                                                                            | Recipient's Catalog I                                                                                                                                                          | Vo.                                                                                                 |
|--------------------------------------------------------------------------------------------------------------------------------------------------------------------------------------------------------------------------------------------------------------------------------------------------------------------------------------------------------------------------------------------------------------------------------------------------------------------------------------------------------------------------------------------------------------------------------------------------------------------------------------------------------------------------------------------------------------------------------------------------------------------------------------------------------------------------------------------------------------------------------------------------------------------------------------------------------------------------------------------------------------------------------------------------------------------------------------------------------------------------------------------------------------------------------------------------------------------------------------------------------------------------------------------------------------------------------------------------------------------------------------------------------------------------------------------------------------------------------------------------------------------------------------------------------------------------------------------------------------------------------------------------------------------------------------------------------------------------------------------------------------------------------------------------------------------------------------------------------------------------------------------------------------------------------------------------------------------------------------------------------------------------------------------------------------------------------------------------------------------------------|--------------------------------------------------------------------------------------------------------------------------------------------------------------------------------------------------------------------------------------------------------------------------------------------------------------------------------------------------------------------------------------------------------------------------------------------------------------------------------------------------------------------------------------------------------------------------------------------------------------------------------------------------------------------------------------------------------------------------------------------------------------------------------------------------------------------------------------------------------------------------------------------------------------------------------------------------------------------------------------------------------------------------------------------------------------------------------------------------------------------------------------------------------------------------------------------------------------------------------------------------------------------------------------------------------------------------------------------------------------------------------------------------------------------------------------------------------------------------------------------------------------------------------------------------------------------------------------------------------------------------------------------------------------------------------------------------------------------------------------------------------------------------------------------------------------------------------------------------------------------------------------------------------------------------------------------------------------------------------------------------------------------------------------------------------------------------------------------------------------------------------|------------------------------------------------------------------------------------------------------------------------------------------------------------------------------------------------------------------------------|--------------------------------------------------------------------------------------------------------------------------------------------------------------------------------------------------------------------------------------------------------------------------------------------------------------------------------------------------------------------------------------------------------------------------------------------------------------------------------------------------------------------------------------------------------------------------------------------------------------------------------------------------------------------------------------------------------------------------------------------------------------------------------------------------------------------------------------------------------------------------------------------------------------------------------------------------------------------------------------------------------------------------------------------------------------------------------------------------------------------------------------------------------------------------------------------------------------------------------------------------------------------------------------------------------------------------------------------------------------------------------------------------------------------------------------------------------------------------------------------------------------------------------------------------------------------------------------------------------------------------------------------------------------------------------------------------------------------------------------------------------------------------------------------------------------------------------------------------------------------------------------------------------------------------------------------------------------------------------------------------------------------------------------------------------------------------------------------------------------------------------|--------------------------------------------------------------------------------------------------------------------------------------------------------------------------------|-----------------------------------------------------------------------------------------------------|
| trapati 170.                                                                                                                                                                                                                                                                                                                                                                                                                                                                                                                                                                                                                                                                                                                                                                                                                                                                                                                                                                                                                                                                                                                                                                                                                                                                                                                                                                                                                                                                                                                                                                                                                                                                                                                                                                                                                                                                                                                                                                                                                                                                                                                   |                                                                                                                                                                                                                                                                                                                                                                                                                                                                                                                                                                                                                                                                                                                                                                                                                                                                                                                                                                                                                                                                                                                                                                                                                                                                                                                                                                                                                                                                                                                                                                                                                                                                                                                                                                                                                                                                                                                                                                                                                                                                                                                                | ـ ۵ ـ                                                                                                                                                                                                                        |                                                                                                                                                                                                                                                                                                                                                                                                                                                                                                                                                                                                                                                                                                                                                                                                                                                                                                                                                                                                                                                                                                                                                                                                                                                                                                                                                                                                                                                                                                                                                                                                                                                                                                                                                                                                                                                                                                                                                                                                                                                                                                                                | secupient's Caralog (                                                                                                                                                          |                                                                                                     |
| FAA-AM-81-                                                                                                                                                                                                                                                                                                                                                                                                                                                                                                                                                                                                                                                                                                                                                                                                                                                                                                                                                                                                                                                                                                                                                                                                                                                                                                                                                                                                                                                                                                                                                                                                                                                                                                                                                                                                                                                                                                                                                                                                                                                                                                                     | <u>}</u>                                                                                                                                                                                                                                                                                                                                                                                                                                                                                                                                                                                                                                                                                                                                                                                                                                                                                                                                                                                                                                                                                                                                                                                                                                                                                                                                                                                                                                                                                                                                                                                                                                                                                                                                                                                                                                                                                                                                                                                                                                                                                                                       | AD-A1031                                                                                                                                                                                                                     | 191                                                                                                                                                                                                                                                                                                                                                                                                                                                                                                                                                                                                                                                                                                                                                                                                                                                                                                                                                                                                                                                                                                                                                                                                                                                                                                                                                                                                                                                                                                                                                                                                                                                                                                                                                                                                                                                                                                                                                                                                                                                                                                                            | <i>[</i> ]                                                                                                                                                                     |                                                                                                     |
| 4. Title and Subtitle                                                                                                                                                                                                                                                                                                                                                                                                                                                                                                                                                                                                                                                                                                                                                                                                                                                                                                                                                                                                                                                                                                                                                                                                                                                                                                                                                                                                                                                                                                                                                                                                                                                                                                                                                                                                                                                                                                                                                                                                                                                                                                          | <u>r</u>                                                                                                                                                                                                                                                                                                                                                                                                                                                                                                                                                                                                                                                                                                                                                                                                                                                                                                                                                                                                                                                                                                                                                                                                                                                                                                                                                                                                                                                                                                                                                                                                                                                                                                                                                                                                                                                                                                                                                                                                                                                                                                                       | 114 115                                                                                                                                                                                                                      |                                                                                                                                                                                                                                                                                                                                                                                                                                                                                                                                                                                                                                                                                                                                                                                                                                                                                                                                                                                                                                                                                                                                                                                                                                                                                                                                                                                                                                                                                                                                                                                                                                                                                                                                                                                                                                                                                                                                                                                                                                                                                                                                | Report Date                                                                                                                                                                    |                                                                                                     |
| EMERGENCY CABIN I                                                                                                                                                                                                                                                                                                                                                                                                                                                                                                                                                                                                                                                                                                                                                                                                                                                                                                                                                                                                                                                                                                                                                                                                                                                                                                                                                                                                                                                                                                                                                                                                                                                                                                                                                                                                                                                                                                                                                                                                                                                                                                              | TGHTING IN                                                                                                                                                                                                                                                                                                                                                                                                                                                                                                                                                                                                                                                                                                                                                                                                                                                                                                                                                                                                                                                                                                                                                                                                                                                                                                                                                                                                                                                                                                                                                                                                                                                                                                                                                                                                                                                                                                                                                                                                                                                                                                                     | STALLATIONS AN                                                                                                                                                                                                               | 1 '                                                                                                                                                                                                                                                                                                                                                                                                                                                                                                                                                                                                                                                                                                                                                                                                                                                                                                                                                                                                                                                                                                                                                                                                                                                                                                                                                                                                                                                                                                                                                                                                                                                                                                                                                                                                                                                                                                                                                                                                                                                                                                                            | Feb 1981                                                                                                                                                                       | 1                                                                                                   |
| OF CEILING- VS. I                                                                                                                                                                                                                                                                                                                                                                                                                                                                                                                                                                                                                                                                                                                                                                                                                                                                                                                                                                                                                                                                                                                                                                                                                                                                                                                                                                                                                                                                                                                                                                                                                                                                                                                                                                                                                                                                                                                                                                                                                                                                                                              | -                                                                                                                                                                                                                                                                                                                                                                                                                                                                                                                                                                                                                                                                                                                                                                                                                                                                                                                                                                                                                                                                                                                                                                                                                                                                                                                                                                                                                                                                                                                                                                                                                                                                                                                                                                                                                                                                                                                                                                                                                                                                                                                              |                                                                                                                                                                                                                              |                                                                                                                                                                                                                                                                                                                                                                                                                                                                                                                                                                                                                                                                                                                                                                                                                                                                                                                                                                                                                                                                                                                                                                                                                                                                                                                                                                                                                                                                                                                                                                                                                                                                                                                                                                                                                                                                                                                                                                                                                                                                                                                                | Performing Organizati                                                                                                                                                          | i Code                                                                                              |
| EVACUATION TRIALS                                                                                                                                                                                                                                                                                                                                                                                                                                                                                                                                                                                                                                                                                                                                                                                                                                                                                                                                                                                                                                                                                                                                                                                                                                                                                                                                                                                                                                                                                                                                                                                                                                                                                                                                                                                                                                                                                                                                                                                                                                                                                                              |                                                                                                                                                                                                                                                                                                                                                                                                                                                                                                                                                                                                                                                                                                                                                                                                                                                                                                                                                                                                                                                                                                                                                                                                                                                                                                                                                                                                                                                                                                                                                                                                                                                                                                                                                                                                                                                                                                                                                                                                                                                                                                                                | TOOM TO DIGHT IN                                                                                                                                                                                                             | , DONAINO (                                                                                                                                                                                                                                                                                                                                                                                                                                                                                                                                                                                                                                                                                                                                                                                                                                                                                                                                                                                                                                                                                                                                                                                                                                                                                                                                                                                                                                                                                                                                                                                                                                                                                                                                                                                                                                                                                                                                                                                                                                                                                                                    | eneming Organizati                                                                                                                                                             | ign Codo                                                                                            |
| DVACUALION INTALS                                                                                                                                                                                                                                                                                                                                                                                                                                                                                                                                                                                                                                                                                                                                                                                                                                                                                                                                                                                                                                                                                                                                                                                                                                                                                                                                                                                                                                                                                                                                                                                                                                                                                                                                                                                                                                                                                                                                                                                                                                                                                                              | •                                                                                                                                                                                                                                                                                                                                                                                                                                                                                                                                                                                                                                                                                                                                                                                                                                                                                                                                                                                                                                                                                                                                                                                                                                                                                                                                                                                                                                                                                                                                                                                                                                                                                                                                                                                                                                                                                                                                                                                                                                                                                                                              |                                                                                                                                                                                                                              | <u> </u>                                                                                                                                                                                                                                                                                                                                                                                                                                                                                                                                                                                                                                                                                                                                                                                                                                                                                                                                                                                                                                                                                                                                                                                                                                                                                                                                                                                                                                                                                                                                                                                                                                                                                                                                                                                                                                                                                                                                                                                                                                                                                                                       | · ·                                                                                                                                                                            | D ti                                                                                                |
| 7. Author's/ Burton P                                                                                                                                                                                                                                                                                                                                                                                                                                                                                                                                                                                                                                                                                                                                                                                                                                                                                                                                                                                                                                                                                                                                                                                                                                                                                                                                                                                                                                                                                                                                                                                                                                                                                                                                                                                                                                                                                                                                                                                                                                                                                                          | · · · · · · · · · · · · · · · · · · ·                                                                                                                                                                                                                                                                                                                                                                                                                                                                                                                                                                                                                                                                                                                                                                                                                                                                                                                                                                                                                                                                                                                                                                                                                                                                                                                                                                                                                                                                                                                                                                                                                                                                                                                                                                                                                                                                                                                                                                                                                                                                                          | fald David C. Dav                                                                                                                                                                                                            |                                                                                                                                                                                                                                                                                                                                                                                                                                                                                                                                                                                                                                                                                                                                                                                                                                                                                                                                                                                                                                                                                                                                                                                                                                                                                                                                                                                                                                                                                                                                                                                                                                                                                                                                                                                                                                                                                                                                                                                                                                                                                                                                | . Performing Organizati                                                                                                                                                        | on Report No.                                                                                       |
| RAFFAII 1                                                                                                                                                                                                                                                                                                                                                                                                                                                                                                                                                                                                                                                                                                                                                                                                                                                                                                                                                                                                                                                                                                                                                                                                                                                                                                                                                                                                                                                                                                                                                                                                                                                                                                                                                                                                                                                                                                                                                                                                                                                                                                                      |                                                                                                                                                                                                                                                                                                                                                                                                                                                                                                                                                                                                                                                                                                                                                                                                                                                                                                                                                                                                                                                                                                                                                                                                                                                                                                                                                                                                                                                                                                                                                                                                                                                                                                                                                                                                                                                                                                                                                                                                                                                                                                                                | ield, Paul G. Ras                                                                                                                                                                                                            | smussen,                                                                                                                                                                                                                                                                                                                                                                                                                                                                                                                                                                                                                                                                                                                                                                                                                                                                                                                                                                                                                                                                                                                                                                                                                                                                                                                                                                                                                                                                                                                                                                                                                                                                                                                                                                                                                                                                                                                                                                                                                                                                                                                       | . ,                                                                                                                                                                            | 23 - 2                                                                                              |
| and Robert D./Dil                                                                                                                                                                                                                                                                                                                                                                                                                                                                                                                                                                                                                                                                                                                                                                                                                                                                                                                                                                                                                                                                                                                                                                                                                                                                                                                                                                                                                                                                                                                                                                                                                                                                                                                                                                                                                                                                                                                                                                                                                                                                                                              |                                                                                                                                                                                                                                                                                                                                                                                                                                                                                                                                                                                                                                                                                                                                                                                                                                                                                                                                                                                                                                                                                                                                                                                                                                                                                                                                                                                                                                                                                                                                                                                                                                                                                                                                                                                                                                                                                                                                                                                                                                                                                                                                |                                                                                                                                                                                                                              |                                                                                                                                                                                                                                                                                                                                                                                                                                                                                                                                                                                                                                                                                                                                                                                                                                                                                                                                                                                                                                                                                                                                                                                                                                                                                                                                                                                                                                                                                                                                                                                                                                                                                                                                                                                                                                                                                                                                                                                                                                                                                                                                |                                                                                                                                                                                |                                                                                                     |
| 9. Performing Organization                                                                                                                                                                                                                                                                                                                                                                                                                                                                                                                                                                                                                                                                                                                                                                                                                                                                                                                                                                                                                                                                                                                                                                                                                                                                                                                                                                                                                                                                                                                                                                                                                                                                                                                                                                                                                                                                                                                                                                                                                                                                                                     |                                                                                                                                                                                                                                                                                                                                                                                                                                                                                                                                                                                                                                                                                                                                                                                                                                                                                                                                                                                                                                                                                                                                                                                                                                                                                                                                                                                                                                                                                                                                                                                                                                                                                                                                                                                                                                                                                                                                                                                                                                                                                                                                |                                                                                                                                                                                                                              | { }                                                                                                                                                                                                                                                                                                                                                                                                                                                                                                                                                                                                                                                                                                                                                                                                                                                                                                                                                                                                                                                                                                                                                                                                                                                                                                                                                                                                                                                                                                                                                                                                                                                                                                                                                                                                                                                                                                                                                                                                                                                                                                                            | D Work Unit No (TRA)                                                                                                                                                           | (\$)                                                                                                |
| FAA Civil Aeromed                                                                                                                                                                                                                                                                                                                                                                                                                                                                                                                                                                                                                                                                                                                                                                                                                                                                                                                                                                                                                                                                                                                                                                                                                                                                                                                                                                                                                                                                                                                                                                                                                                                                                                                                                                                                                                                                                                                                                                                                                                                                                                              | lical Insti                                                                                                                                                                                                                                                                                                                                                                                                                                                                                                                                                                                                                                                                                                                                                                                                                                                                                                                                                                                                                                                                                                                                                                                                                                                                                                                                                                                                                                                                                                                                                                                                                                                                                                                                                                                                                                                                                                                                                                                                                                                                                                                    | tute                                                                                                                                                                                                                         | <u>                                     </u>                                                                                                                                                                                                                                                                                                                                                                                                                                                                                                                                                                                                                                                                                                                                                                                                                                                                                                                                                                                                                                                                                                                                                                                                                                                                                                                                                                                                                                                                                                                                                                                                                                                                                                                                                                                                                                                                                                                                                                                                                                                                                   |                                                                                                                                                                                |                                                                                                     |
| P. O. Box 25082                                                                                                                                                                                                                                                                                                                                                                                                                                                                                                                                                                                                                                                                                                                                                                                                                                                                                                                                                                                                                                                                                                                                                                                                                                                                                                                                                                                                                                                                                                                                                                                                                                                                                                                                                                                                                                                                                                                                                                                                                                                                                                                |                                                                                                                                                                                                                                                                                                                                                                                                                                                                                                                                                                                                                                                                                                                                                                                                                                                                                                                                                                                                                                                                                                                                                                                                                                                                                                                                                                                                                                                                                                                                                                                                                                                                                                                                                                                                                                                                                                                                                                                                                                                                                                                                |                                                                                                                                                                                                                              | { '                                                                                                                                                                                                                                                                                                                                                                                                                                                                                                                                                                                                                                                                                                                                                                                                                                                                                                                                                                                                                                                                                                                                                                                                                                                                                                                                                                                                                                                                                                                                                                                                                                                                                                                                                                                                                                                                                                                                                                                                                                                                                                                            | 1. Contract or Grant No.                                                                                                                                                       | o.                                                                                                  |
| Oklahoma City, Ok                                                                                                                                                                                                                                                                                                                                                                                                                                                                                                                                                                                                                                                                                                                                                                                                                                                                                                                                                                                                                                                                                                                                                                                                                                                                                                                                                                                                                                                                                                                                                                                                                                                                                                                                                                                                                                                                                                                                                                                                                                                                                                              | Lahoma 731                                                                                                                                                                                                                                                                                                                                                                                                                                                                                                                                                                                                                                                                                                                                                                                                                                                                                                                                                                                                                                                                                                                                                                                                                                                                                                                                                                                                                                                                                                                                                                                                                                                                                                                                                                                                                                                                                                                                                                                                                                                                                                                     | 25                                                                                                                                                                                                                           | _                                                                                                                                                                                                                                                                                                                                                                                                                                                                                                                                                                                                                                                                                                                                                                                                                                                                                                                                                                                                                                                                                                                                                                                                                                                                                                                                                                                                                                                                                                                                                                                                                                                                                                                                                                                                                                                                                                                                                                                                                                                                                                                              |                                                                                                                                                                                |                                                                                                     |
|                                                                                                                                                                                                                                                                                                                                                                                                                                                                                                                                                                                                                                                                                                                                                                                                                                                                                                                                                                                                                                                                                                                                                                                                                                                                                                                                                                                                                                                                                                                                                                                                                                                                                                                                                                                                                                                                                                                                                                                                                                                                                                                                |                                                                                                                                                                                                                                                                                                                                                                                                                                                                                                                                                                                                                                                                                                                                                                                                                                                                                                                                                                                                                                                                                                                                                                                                                                                                                                                                                                                                                                                                                                                                                                                                                                                                                                                                                                                                                                                                                                                                                                                                                                                                                                                                |                                                                                                                                                                                                                              |                                                                                                                                                                                                                                                                                                                                                                                                                                                                                                                                                                                                                                                                                                                                                                                                                                                                                                                                                                                                                                                                                                                                                                                                                                                                                                                                                                                                                                                                                                                                                                                                                                                                                                                                                                                                                                                                                                                                                                                                                                                                                                                                | <ol><li>Type of Report and F</li></ol>                                                                                                                                         | Period Covered                                                                                      |
| <ol><li>Sponsoring Agency Nom</li></ol>                                                                                                                                                                                                                                                                                                                                                                                                                                                                                                                                                                                                                                                                                                                                                                                                                                                                                                                                                                                                                                                                                                                                                                                                                                                                                                                                                                                                                                                                                                                                                                                                                                                                                                                                                                                                                                                                                                                                                                                                                                                                                        |                                                                                                                                                                                                                                                                                                                                                                                                                                                                                                                                                                                                                                                                                                                                                                                                                                                                                                                                                                                                                                                                                                                                                                                                                                                                                                                                                                                                                                                                                                                                                                                                                                                                                                                                                                                                                                                                                                                                                                                                                                                                                                                                |                                                                                                                                                                                                                              |                                                                                                                                                                                                                                                                                                                                                                                                                                                                                                                                                                                                                                                                                                                                                                                                                                                                                                                                                                                                                                                                                                                                                                                                                                                                                                                                                                                                                                                                                                                                                                                                                                                                                                                                                                                                                                                                                                                                                                                                                                                                                                                                |                                                                                                                                                                                |                                                                                                     |
| Office of Aviatio                                                                                                                                                                                                                                                                                                                                                                                                                                                                                                                                                                                                                                                                                                                                                                                                                                                                                                                                                                                                                                                                                                                                                                                                                                                                                                                                                                                                                                                                                                                                                                                                                                                                                                                                                                                                                                                                                                                                                                                                                                                                                                              |                                                                                                                                                                                                                                                                                                                                                                                                                                                                                                                                                                                                                                                                                                                                                                                                                                                                                                                                                                                                                                                                                                                                                                                                                                                                                                                                                                                                                                                                                                                                                                                                                                                                                                                                                                                                                                                                                                                                                                                                                                                                                                                                |                                                                                                                                                                                                                              |                                                                                                                                                                                                                                                                                                                                                                                                                                                                                                                                                                                                                                                                                                                                                                                                                                                                                                                                                                                                                                                                                                                                                                                                                                                                                                                                                                                                                                                                                                                                                                                                                                                                                                                                                                                                                                                                                                                                                                                                                                                                                                                                |                                                                                                                                                                                |                                                                                                     |
| Federal Aviation                                                                                                                                                                                                                                                                                                                                                                                                                                                                                                                                                                                                                                                                                                                                                                                                                                                                                                                                                                                                                                                                                                                                                                                                                                                                                                                                                                                                                                                                                                                                                                                                                                                                                                                                                                                                                                                                                                                                                                                                                                                                                                               | Administra                                                                                                                                                                                                                                                                                                                                                                                                                                                                                                                                                                                                                                                                                                                                                                                                                                                                                                                                                                                                                                                                                                                                                                                                                                                                                                                                                                                                                                                                                                                                                                                                                                                                                                                                                                                                                                                                                                                                                                                                                                                                                                                     | tion                                                                                                                                                                                                                         |                                                                                                                                                                                                                                                                                                                                                                                                                                                                                                                                                                                                                                                                                                                                                                                                                                                                                                                                                                                                                                                                                                                                                                                                                                                                                                                                                                                                                                                                                                                                                                                                                                                                                                                                                                                                                                                                                                                                                                                                                                                                                                                                |                                                                                                                                                                                |                                                                                                     |
| 800 Independence                                                                                                                                                                                                                                                                                                                                                                                                                                                                                                                                                                                                                                                                                                                                                                                                                                                                                                                                                                                                                                                                                                                                                                                                                                                                                                                                                                                                                                                                                                                                                                                                                                                                                                                                                                                                                                                                                                                                                                                                                                                                                                               | Avenue, S.                                                                                                                                                                                                                                                                                                                                                                                                                                                                                                                                                                                                                                                                                                                                                                                                                                                                                                                                                                                                                                                                                                                                                                                                                                                                                                                                                                                                                                                                                                                                                                                                                                                                                                                                                                                                                                                                                                                                                                                                                                                                                                                     | W.                                                                                                                                                                                                                           | [1                                                                                                                                                                                                                                                                                                                                                                                                                                                                                                                                                                                                                                                                                                                                                                                                                                                                                                                                                                                                                                                                                                                                                                                                                                                                                                                                                                                                                                                                                                                                                                                                                                                                                                                                                                                                                                                                                                                                                                                                                                                                                                                             | 4. Sponsoring Agency C                                                                                                                                                         | lod <b>e</b>                                                                                        |
| Washington, D.C.                                                                                                                                                                                                                                                                                                                                                                                                                                                                                                                                                                                                                                                                                                                                                                                                                                                                                                                                                                                                                                                                                                                                                                                                                                                                                                                                                                                                                                                                                                                                                                                                                                                                                                                                                                                                                                                                                                                                                                                                                                                                                                               | 20591                                                                                                                                                                                                                                                                                                                                                                                                                                                                                                                                                                                                                                                                                                                                                                                                                                                                                                                                                                                                                                                                                                                                                                                                                                                                                                                                                                                                                                                                                                                                                                                                                                                                                                                                                                                                                                                                                                                                                                                                                                                                                                                          |                                                                                                                                                                                                                              |                                                                                                                                                                                                                                                                                                                                                                                                                                                                                                                                                                                                                                                                                                                                                                                                                                                                                                                                                                                                                                                                                                                                                                                                                                                                                                                                                                                                                                                                                                                                                                                                                                                                                                                                                                                                                                                                                                                                                                                                                                                                                                                                |                                                                                                                                                                                |                                                                                                     |
| 15. Supplementary Notes                                                                                                                                                                                                                                                                                                                                                                                                                                                                                                                                                                                                                                                                                                                                                                                                                                                                                                                                                                                                                                                                                                                                                                                                                                                                                                                                                                                                                                                                                                                                                                                                                                                                                                                                                                                                                                                                                                                                                                                                                                                                                                        |                                                                                                                                                                                                                                                                                                                                                                                                                                                                                                                                                                                                                                                                                                                                                                                                                                                                                                                                                                                                                                                                                                                                                                                                                                                                                                                                                                                                                                                                                                                                                                                                                                                                                                                                                                                                                                                                                                                                                                                                                                                                                                                                |                                                                                                                                                                                                                              |                                                                                                                                                                                                                                                                                                                                                                                                                                                                                                                                                                                                                                                                                                                                                                                                                                                                                                                                                                                                                                                                                                                                                                                                                                                                                                                                                                                                                                                                                                                                                                                                                                                                                                                                                                                                                                                                                                                                                                                                                                                                                                                                |                                                                                                                                                                                | _                                                                                                   |
| Reported research                                                                                                                                                                                                                                                                                                                                                                                                                                                                                                                                                                                                                                                                                                                                                                                                                                                                                                                                                                                                                                                                                                                                                                                                                                                                                                                                                                                                                                                                                                                                                                                                                                                                                                                                                                                                                                                                                                                                                                                                                                                                                                              |                                                                                                                                                                                                                                                                                                                                                                                                                                                                                                                                                                                                                                                                                                                                                                                                                                                                                                                                                                                                                                                                                                                                                                                                                                                                                                                                                                                                                                                                                                                                                                                                                                                                                                                                                                                                                                                                                                                                                                                                                                                                                                                                |                                                                                                                                                                                                                              |                                                                                                                                                                                                                                                                                                                                                                                                                                                                                                                                                                                                                                                                                                                                                                                                                                                                                                                                                                                                                                                                                                                                                                                                                                                                                                                                                                                                                                                                                                                                                                                                                                                                                                                                                                                                                                                                                                                                                                                                                                                                                                                                |                                                                                                                                                                                |                                                                                                     |
| RD&E Effort (FAA                                                                                                                                                                                                                                                                                                                                                                                                                                                                                                                                                                                                                                                                                                                                                                                                                                                                                                                                                                                                                                                                                                                                                                                                                                                                                                                                                                                                                                                                                                                                                                                                                                                                                                                                                                                                                                                                                                                                                                                                                                                                                                               | Form 9550-                                                                                                                                                                                                                                                                                                                                                                                                                                                                                                                                                                                                                                                                                                                                                                                                                                                                                                                                                                                                                                                                                                                                                                                                                                                                                                                                                                                                                                                                                                                                                                                                                                                                                                                                                                                                                                                                                                                                                                                                                                                                                                                     | l) entitled Techr                                                                                                                                                                                                            | nical Support                                                                                                                                                                                                                                                                                                                                                                                                                                                                                                                                                                                                                                                                                                                                                                                                                                                                                                                                                                                                                                                                                                                                                                                                                                                                                                                                                                                                                                                                                                                                                                                                                                                                                                                                                                                                                                                                                                                                                                                                                                                                                                                  | for Transport                                                                                                                                                                  | Emergency                                                                                           |
| Lighting Evaluati                                                                                                                                                                                                                                                                                                                                                                                                                                                                                                                                                                                                                                                                                                                                                                                                                                                                                                                                                                                                                                                                                                                                                                                                                                                                                                                                                                                                                                                                                                                                                                                                                                                                                                                                                                                                                                                                                                                                                                                                                                                                                                              | on (ARD-50                                                                                                                                                                                                                                                                                                                                                                                                                                                                                                                                                                                                                                                                                                                                                                                                                                                                                                                                                                                                                                                                                                                                                                                                                                                                                                                                                                                                                                                                                                                                                                                                                                                                                                                                                                                                                                                                                                                                                                                                                                                                                                                     | 0-76-2).                                                                                                                                                                                                                     |                                                                                                                                                                                                                                                                                                                                                                                                                                                                                                                                                                                                                                                                                                                                                                                                                                                                                                                                                                                                                                                                                                                                                                                                                                                                                                                                                                                                                                                                                                                                                                                                                                                                                                                                                                                                                                                                                                                                                                                                                                                                                                                                |                                                                                                                                                                                |                                                                                                     |
| 16. Abstract                                                                                                                                                                                                                                                                                                                                                                                                                                                                                                                                                                                                                                                                                                                                                                                                                                                                                                                                                                                                                                                                                                                                                                                                                                                                                                                                                                                                                                                                                                                                                                                                                                                                                                                                                                                                                                                                                                                                                                                                                                                                                                                   |                                                                                                                                                                                                                                                                                                                                                                                                                                                                                                                                                                                                                                                                                                                                                                                                                                                                                                                                                                                                                                                                                                                                                                                                                                                                                                                                                                                                                                                                                                                                                                                                                                                                                                                                                                                                                                                                                                                                                                                                                                                                                                                                |                                                                                                                                                                                                                              |                                                                                                                                                                                                                                                                                                                                                                                                                                                                                                                                                                                                                                                                                                                                                                                                                                                                                                                                                                                                                                                                                                                                                                                                                                                                                                                                                                                                                                                                                                                                                                                                                                                                                                                                                                                                                                                                                                                                                                                                                                                                                                                                |                                                                                                                                                                                |                                                                                                     |
|                                                                                                                                                                                                                                                                                                                                                                                                                                                                                                                                                                                                                                                                                                                                                                                                                                                                                                                                                                                                                                                                                                                                                                                                                                                                                                                                                                                                                                                                                                                                                                                                                                                                                                                                                                                                                                                                                                                                                                                                                                                                                                                                |                                                                                                                                                                                                                                                                                                                                                                                                                                                                                                                                                                                                                                                                                                                                                                                                                                                                                                                                                                                                                                                                                                                                                                                                                                                                                                                                                                                                                                                                                                                                                                                                                                                                                                                                                                                                                                                                                                                                                                                                                                                                                                                                |                                                                                                                                                                                                                              |                                                                                                                                                                                                                                                                                                                                                                                                                                                                                                                                                                                                                                                                                                                                                                                                                                                                                                                                                                                                                                                                                                                                                                                                                                                                                                                                                                                                                                                                                                                                                                                                                                                                                                                                                                                                                                                                                                                                                                                                                                                                                                                                |                                                                                                                                                                                |                                                                                                     |
| Six series of hum                                                                                                                                                                                                                                                                                                                                                                                                                                                                                                                                                                                                                                                                                                                                                                                                                                                                                                                                                                                                                                                                                                                                                                                                                                                                                                                                                                                                                                                                                                                                                                                                                                                                                                                                                                                                                                                                                                                                                                                                                                                                                                              | an subject                                                                                                                                                                                                                                                                                                                                                                                                                                                                                                                                                                                                                                                                                                                                                                                                                                                                                                                                                                                                                                                                                                                                                                                                                                                                                                                                                                                                                                                                                                                                                                                                                                                                                                                                                                                                                                                                                                                                                                                                                                                                                                                     | evacuation tests                                                                                                                                                                                                             | were conduct                                                                                                                                                                                                                                                                                                                                                                                                                                                                                                                                                                                                                                                                                                                                                                                                                                                                                                                                                                                                                                                                                                                                                                                                                                                                                                                                                                                                                                                                                                                                                                                                                                                                                                                                                                                                                                                                                                                                                                                                                                                                                                                   | ed to compare                                                                                                                                                                  | the evacua-                                                                                         |
| Six series of hum<br>tion rates with t                                                                                                                                                                                                                                                                                                                                                                                                                                                                                                                                                                                                                                                                                                                                                                                                                                                                                                                                                                                                                                                                                                                                                                                                                                                                                                                                                                                                                                                                                                                                                                                                                                                                                                                                                                                                                                                                                                                                                                                                                                                                                         | uan subject<br>wo differe                                                                                                                                                                                                                                                                                                                                                                                                                                                                                                                                                                                                                                                                                                                                                                                                                                                                                                                                                                                                                                                                                                                                                                                                                                                                                                                                                                                                                                                                                                                                                                                                                                                                                                                                                                                                                                                                                                                                                                                                                                                                                                      | evacuation tests                                                                                                                                                                                                             | s were conduct                                                                                                                                                                                                                                                                                                                                                                                                                                                                                                                                                                                                                                                                                                                                                                                                                                                                                                                                                                                                                                                                                                                                                                                                                                                                                                                                                                                                                                                                                                                                                                                                                                                                                                                                                                                                                                                                                                                                                                                                                                                                                                                 | ed to compare in an aircraft                                                                                                                                                   | the evacua-<br>cabin                                                                                |
| tion rates with t                                                                                                                                                                                                                                                                                                                                                                                                                                                                                                                                                                                                                                                                                                                                                                                                                                                                                                                                                                                                                                                                                                                                                                                                                                                                                                                                                                                                                                                                                                                                                                                                                                                                                                                                                                                                                                                                                                                                                                                                                                                                                                              | wo differe                                                                                                                                                                                                                                                                                                                                                                                                                                                                                                                                                                                                                                                                                                                                                                                                                                                                                                                                                                                                                                                                                                                                                                                                                                                                                                                                                                                                                                                                                                                                                                                                                                                                                                                                                                                                                                                                                                                                                                                                                                                                                                                     | nt emergency ligh                                                                                                                                                                                                            | nting systems                                                                                                                                                                                                                                                                                                                                                                                                                                                                                                                                                                                                                                                                                                                                                                                                                                                                                                                                                                                                                                                                                                                                                                                                                                                                                                                                                                                                                                                                                                                                                                                                                                                                                                                                                                                                                                                                                                                                                                                                                                                                                                                  | in an aircraft                                                                                                                                                                 | cabin                                                                                               |
| tion rates with t<br>filled with nonto                                                                                                                                                                                                                                                                                                                                                                                                                                                                                                                                                                                                                                                                                                                                                                                                                                                                                                                                                                                                                                                                                                                                                                                                                                                                                                                                                                                                                                                                                                                                                                                                                                                                                                                                                                                                                                                                                                                                                                                                                                                                                         | wo differe                                                                                                                                                                                                                                                                                                                                                                                                                                                                                                                                                                                                                                                                                                                                                                                                                                                                                                                                                                                                                                                                                                                                                                                                                                                                                                                                                                                                                                                                                                                                                                                                                                                                                                                                                                                                                                                                                                                                                                                                                                                                                                                     | nt emergency ligh<br>smoke. Cabin eme                                                                                                                                                                                        | nting systems<br>ergency lighti                                                                                                                                                                                                                                                                                                                                                                                                                                                                                                                                                                                                                                                                                                                                                                                                                                                                                                                                                                                                                                                                                                                                                                                                                                                                                                                                                                                                                                                                                                                                                                                                                                                                                                                                                                                                                                                                                                                                                                                                                                                                                                | in an aircraft<br>ng and exit si                                                                                                                                               | cabin<br>gns mounted                                                                                |
| tion rates with t<br>filled with nonto<br>near the ceiling                                                                                                                                                                                                                                                                                                                                                                                                                                                                                                                                                                                                                                                                                                                                                                                                                                                                                                                                                                                                                                                                                                                                                                                                                                                                                                                                                                                                                                                                                                                                                                                                                                                                                                                                                                                                                                                                                                                                                                                                                                                                     | wo differe<br>xic white<br>were almos                                                                                                                                                                                                                                                                                                                                                                                                                                                                                                                                                                                                                                                                                                                                                                                                                                                                                                                                                                                                                                                                                                                                                                                                                                                                                                                                                                                                                                                                                                                                                                                                                                                                                                                                                                                                                                                                                                                                                                                                                                                                                          | nt emergency ligh<br>smoke. Cabin eme<br>t completely obse                                                                                                                                                                   | nting systems<br>ergency lighti<br>cured by smoke                                                                                                                                                                                                                                                                                                                                                                                                                                                                                                                                                                                                                                                                                                                                                                                                                                                                                                                                                                                                                                                                                                                                                                                                                                                                                                                                                                                                                                                                                                                                                                                                                                                                                                                                                                                                                                                                                                                                                                                                                                                                              | in an aircraft<br>.ng and exit si<br>., which layere                                                                                                                           | cabin<br>gns mounted<br>d most                                                                      |
| tion rates with t<br>filled with nonto<br>near the ceiling<br>heavily in the up                                                                                                                                                                                                                                                                                                                                                                                                                                                                                                                                                                                                                                                                                                                                                                                                                                                                                                                                                                                                                                                                                                                                                                                                                                                                                                                                                                                                                                                                                                                                                                                                                                                                                                                                                                                                                                                                                                                                                                                                                                                | wo differe<br>oxic white<br>were almos<br>oper one-ha                                                                                                                                                                                                                                                                                                                                                                                                                                                                                                                                                                                                                                                                                                                                                                                                                                                                                                                                                                                                                                                                                                                                                                                                                                                                                                                                                                                                                                                                                                                                                                                                                                                                                                                                                                                                                                                                                                                                                                                                                                                                          | nt emergency light<br>smoke. Cabin eme<br>t completely obso<br>lf of the cabin.                                                                                                                                              | nting systems<br>ergency lighti<br>cured by smoke<br>A comparisor                                                                                                                                                                                                                                                                                                                                                                                                                                                                                                                                                                                                                                                                                                                                                                                                                                                                                                                                                                                                                                                                                                                                                                                                                                                                                                                                                                                                                                                                                                                                                                                                                                                                                                                                                                                                                                                                                                                                                                                                                                                              | in an aircraft<br>ng and exit si<br>, which layere<br>lighting syst                                                                                                            | cabin<br>gns mounted<br>d most<br>em mounted                                                        |
| tion rates with t<br>filled with nonto<br>near the ceiling<br>heavily in the up<br>below layered smo                                                                                                                                                                                                                                                                                                                                                                                                                                                                                                                                                                                                                                                                                                                                                                                                                                                                                                                                                                                                                                                                                                                                                                                                                                                                                                                                                                                                                                                                                                                                                                                                                                                                                                                                                                                                                                                                                                                                                                                                                           | wo differe<br>oxic white<br>were almos<br>oper one-ha<br>oke in aisl                                                                                                                                                                                                                                                                                                                                                                                                                                                                                                                                                                                                                                                                                                                                                                                                                                                                                                                                                                                                                                                                                                                                                                                                                                                                                                                                                                                                                                                                                                                                                                                                                                                                                                                                                                                                                                                                                                                                                                                                                                                           | nt emergency light<br>smoke. Cabin eme<br>t completely obso<br>lf of the cabin.<br>e seat armrests,                                                                                                                          | nting systems ergency lighti cured by smoke A comparisor with exit sic                                                                                                                                                                                                                                                                                                                                                                                                                                                                                                                                                                                                                                                                                                                                                                                                                                                                                                                                                                                                                                                                                                                                                                                                                                                                                                                                                                                                                                                                                                                                                                                                                                                                                                                                                                                                                                                                                                                                                                                                                                                         | in an aircraft<br>ng and exit si<br>e, which layere<br>a lighting syst<br>ms mounted at                                                                                        | cabin<br>gns mounted<br>d most<br>em mounted<br>and below                                           |
| tion rates with t<br>filled with nonto<br>near the ceiling<br>heavily in the up<br>below layered smo<br>the cabin midpoin                                                                                                                                                                                                                                                                                                                                                                                                                                                                                                                                                                                                                                                                                                                                                                                                                                                                                                                                                                                                                                                                                                                                                                                                                                                                                                                                                                                                                                                                                                                                                                                                                                                                                                                                                                                                                                                                                                                                                                                                      | wo differed with white were almost oper one-habite in aislat, provide                                                                                                                                                                                                                                                                                                                                                                                                                                                                                                                                                                                                                                                                                                                                                                                                                                                                                                                                                                                                                                                                                                                                                                                                                                                                                                                                                                                                                                                                                                                                                                                                                                                                                                                                                                                                                                                                                                                                                                                                                                                          | nt emergency light<br>smoke. Cabin eme<br>t completely obso<br>lf of the cabin.<br>e seat armrests,<br>d light directly                                                                                                      | nting systems ergency lighticured by smoke A comparisor with exit side in the aisle                                                                                                                                                                                                                                                                                                                                                                                                                                                                                                                                                                                                                                                                                                                                                                                                                                                                                                                                                                                                                                                                                                                                                                                                                                                                                                                                                                                                                                                                                                                                                                                                                                                                                                                                                                                                                                                                                                                                                                                                                                            | in an aircraft<br>ng and exit si<br>e, which layere<br>a lighting syst<br>ms mounted at<br>and cross aisl                                                                      | cabin gns mounted d most em mounted and below e. Results                                            |
| tion rates with t<br>filled with nonto<br>near the ceiling<br>heavily in the up<br>below layered smo<br>the cabin midpoir<br>indicated that li                                                                                                                                                                                                                                                                                                                                                                                                                                                                                                                                                                                                                                                                                                                                                                                                                                                                                                                                                                                                                                                                                                                                                                                                                                                                                                                                                                                                                                                                                                                                                                                                                                                                                                                                                                                                                                                                                                                                                                                 | wo differed by the were almost oper one-habite in aislat, provide the ghts and s                                                                                                                                                                                                                                                                                                                                                                                                                                                                                                                                                                                                                                                                                                                                                                                                                                                                                                                                                                                                                                                                                                                                                                                                                                                                                                                                                                                                                                                                                                                                                                                                                                                                                                                                                                                                                                                                                                                                                                                                                                               | nt emergency light<br>smoke. Cabin eme<br>t completely obsorb<br>If of the cabin.<br>e seat armrests,<br>d light directly<br>igns mounted lowe                                                                               | nting systems ergency lighticured by smoke A comparisor with exit side in the aisle or in the cabi                                                                                                                                                                                                                                                                                                                                                                                                                                                                                                                                                                                                                                                                                                                                                                                                                                                                                                                                                                                                                                                                                                                                                                                                                                                                                                                                                                                                                                                                                                                                                                                                                                                                                                                                                                                                                                                                                                                                                                                                                             | in an aircraft<br>ing and exit si<br>e, which layere<br>a lighting syst<br>ons mounted at<br>and cross aisl<br>in were more re                                                 | cabin gns mounted d most em mounted and below e. Results adily visible                              |
| tion rates with t<br>filled with nonto<br>near the ceiling<br>heavily in the up<br>below layered smo<br>the cabin midpoir<br>indicated that li<br>in smoke and enab                                                                                                                                                                                                                                                                                                                                                                                                                                                                                                                                                                                                                                                                                                                                                                                                                                                                                                                                                                                                                                                                                                                                                                                                                                                                                                                                                                                                                                                                                                                                                                                                                                                                                                                                                                                                                                                                                                                                                            | wo differed by the were almost oper one-habit, provide the ghts and soled subjects                                                                                                                                                                                                                                                                                                                                                                                                                                                                                                                                                                                                                                                                                                                                                                                                                                                                                                                                                                                                                                                                                                                                                                                                                                                                                                                                                                                                                                                                                                                                                                                                                                                                                                                                                                                                                                                                                                                                                                                                                                             | nt emergency light<br>smoke. Cabin eme<br>t completely obsorbed<br>lf of the cabin.<br>e seat armrests,<br>d light directly<br>igns mounted lowe<br>ts to evacuate for                                                       | nting systems ergency lighticured by smoke A comparisor with exit side in the aisle for in the cabinom a smoke-fit                                                                                                                                                                                                                                                                                                                                                                                                                                                                                                                                                                                                                                                                                                                                                                                                                                                                                                                                                                                                                                                                                                                                                                                                                                                                                                                                                                                                                                                                                                                                                                                                                                                                                                                                                                                                                                                                                                                                                                                                             | in an aircraft<br>ing and exit si<br>e, which layere<br>a lighting syst<br>ons mounted at<br>and cross aisl<br>in were more re                                                 | cabin gns mounted d most em mounted and below e. Results adily visible                              |
| tion rates with t<br>filled with nonto<br>near the ceiling<br>heavily in the up<br>below layered smo<br>the cabin midpoin                                                                                                                                                                                                                                                                                                                                                                                                                                                                                                                                                                                                                                                                                                                                                                                                                                                                                                                                                                                                                                                                                                                                                                                                                                                                                                                                                                                                                                                                                                                                                                                                                                                                                                                                                                                                                                                                                                                                                                                                      | wo differed by the were almost oper one-habit, provide the ghts and soled subjects                                                                                                                                                                                                                                                                                                                                                                                                                                                                                                                                                                                                                                                                                                                                                                                                                                                                                                                                                                                                                                                                                                                                                                                                                                                                                                                                                                                                                                                                                                                                                                                                                                                                                                                                                                                                                                                                                                                                                                                                                                             | nt emergency light<br>smoke. Cabin eme<br>t completely obsorbed<br>lf of the cabin.<br>e seat armrests,<br>d light directly<br>igns mounted lowe<br>ts to evacuate for                                                       | nting systems ergency lighticured by smoke A comparisor with exit side in the aisle for in the cabinom a smoke-fit                                                                                                                                                                                                                                                                                                                                                                                                                                                                                                                                                                                                                                                                                                                                                                                                                                                                                                                                                                                                                                                                                                                                                                                                                                                                                                                                                                                                                                                                                                                                                                                                                                                                                                                                                                                                                                                                                                                                                                                                             | in an aircraft<br>ing and exit si<br>e, which layere<br>a lighting syst<br>ons mounted at<br>and cross aisl<br>in were more re                                                 | cabin gns mounted d most em mounted and below e. Results adily visible                              |
| tion rates with t<br>filled with nonto<br>near the ceiling<br>heavily in the up<br>below layered smo<br>the cabin midpoir<br>indicated that li<br>in smoke and enab                                                                                                                                                                                                                                                                                                                                                                                                                                                                                                                                                                                                                                                                                                                                                                                                                                                                                                                                                                                                                                                                                                                                                                                                                                                                                                                                                                                                                                                                                                                                                                                                                                                                                                                                                                                                                                                                                                                                                            | wo differed by the were almost oper one-habit, provide the ghts and soled subjects                                                                                                                                                                                                                                                                                                                                                                                                                                                                                                                                                                                                                                                                                                                                                                                                                                                                                                                                                                                                                                                                                                                                                                                                                                                                                                                                                                                                                                                                                                                                                                                                                                                                                                                                                                                                                                                                                                                                                                                                                                             | nt emergency light<br>smoke. Cabin eme<br>t completely obsorbed<br>lf of the cabin.<br>e seat armrests,<br>d light directly<br>igns mounted lowe<br>ts to evacuate for                                                       | nting systems ergency lighticured by smoke A comparisor with exit side in the aisle for in the cabinom a smoke-fit                                                                                                                                                                                                                                                                                                                                                                                                                                                                                                                                                                                                                                                                                                                                                                                                                                                                                                                                                                                                                                                                                                                                                                                                                                                                                                                                                                                                                                                                                                                                                                                                                                                                                                                                                                                                                                                                                                                                                                                                             | in an aircraft<br>ing and exit si<br>e, which layere<br>a lighting syst<br>ons mounted at<br>and cross aisl<br>in were more re                                                 | cabin gns mounted d most em mounted and below e. Results adily visible                              |
| tion rates with the filled with nontonear the ceiling heavily in the upbelow layered smothe cabin midpoint indicated that lining smoke and enable.                                                                                                                                                                                                                                                                                                                                                                                                                                                                                                                                                                                                                                                                                                                                                                                                                                                                                                                                                                                                                                                                                                                                                                                                                                                                                                                                                                                                                                                                                                                                                                                                                                                                                                                                                                                                                                                                                                                                                                             | wo differed by the were almost oper one-habit, provide the ghts and soled subjects                                                                                                                                                                                                                                                                                                                                                                                                                                                                                                                                                                                                                                                                                                                                                                                                                                                                                                                                                                                                                                                                                                                                                                                                                                                                                                                                                                                                                                                                                                                                                                                                                                                                                                                                                                                                                                                                                                                                                                                                                                             | nt emergency light<br>smoke. Cabin eme<br>t completely obsorbed<br>lf of the cabin.<br>e seat armrests,<br>d light directly<br>igns mounted lowe<br>ts to evacuate for                                                       | nting systems ergency lighticured by smoke A comparisor with exit side in the aisle for in the cabinom a smoke-fit                                                                                                                                                                                                                                                                                                                                                                                                                                                                                                                                                                                                                                                                                                                                                                                                                                                                                                                                                                                                                                                                                                                                                                                                                                                                                                                                                                                                                                                                                                                                                                                                                                                                                                                                                                                                                                                                                                                                                                                                             | in an aircraft<br>ing and exit si<br>e, which layere<br>a lighting syst<br>ons mounted at<br>and cross aisl<br>in were more re                                                 | cabin gns mounted d most em mounted and below e. Results adily visible                              |
| tion rates with the filled with nontonear the ceiling heavily in the upbelow layered smothe cabin midpoint indicated that lining smoke and enable.                                                                                                                                                                                                                                                                                                                                                                                                                                                                                                                                                                                                                                                                                                                                                                                                                                                                                                                                                                                                                                                                                                                                                                                                                                                                                                                                                                                                                                                                                                                                                                                                                                                                                                                                                                                                                                                                                                                                                                             | wo differed by the were almost oper one-habit, provide the ghts and soled subjects                                                                                                                                                                                                                                                                                                                                                                                                                                                                                                                                                                                                                                                                                                                                                                                                                                                                                                                                                                                                                                                                                                                                                                                                                                                                                                                                                                                                                                                                                                                                                                                                                                                                                                                                                                                                                                                                                                                                                                                                                                             | nt emergency light<br>smoke. Cabin eme<br>t completely obsorbed<br>lf of the cabin.<br>e seat armrests,<br>d light directly<br>igns mounted lowe<br>ts to evacuate for                                                       | nting systems ergency lighticured by smoke A comparisor with exit side in the aisle for in the cabinom a smoke-fit                                                                                                                                                                                                                                                                                                                                                                                                                                                                                                                                                                                                                                                                                                                                                                                                                                                                                                                                                                                                                                                                                                                                                                                                                                                                                                                                                                                                                                                                                                                                                                                                                                                                                                                                                                                                                                                                                                                                                                                                             | in an aircraft<br>ing and exit si<br>e, which layere<br>a lighting syst<br>ons mounted at<br>and cross aisl<br>in were more re                                                 | cabin gns mounted d most em mounted and below e. Results adily visible                              |
| tion rates with t<br>filled with nonto<br>near the ceiling<br>heavily in the up<br>below layered smo<br>the cabin midpoir<br>indicated that li<br>in smoke and enab                                                                                                                                                                                                                                                                                                                                                                                                                                                                                                                                                                                                                                                                                                                                                                                                                                                                                                                                                                                                                                                                                                                                                                                                                                                                                                                                                                                                                                                                                                                                                                                                                                                                                                                                                                                                                                                                                                                                                            | wo differed by the were almost oper one-habit, provide the ghts and soled subjects                                                                                                                                                                                                                                                                                                                                                                                                                                                                                                                                                                                                                                                                                                                                                                                                                                                                                                                                                                                                                                                                                                                                                                                                                                                                                                                                                                                                                                                                                                                                                                                                                                                                                                                                                                                                                                                                                                                                                                                                                                             | nt emergency light<br>smoke. Cabin eme<br>t completely obsorbed<br>lf of the cabin.<br>e seat armrests,<br>d light directly<br>igns mounted lowe<br>ts to evacuate for                                                       | nting systems ergency lighticured by smoke A comparisor with exit side in the aisle for in the cabinom a smoke-fit                                                                                                                                                                                                                                                                                                                                                                                                                                                                                                                                                                                                                                                                                                                                                                                                                                                                                                                                                                                                                                                                                                                                                                                                                                                                                                                                                                                                                                                                                                                                                                                                                                                                                                                                                                                                                                                                                                                                                                                                             | in an aircraft<br>ing and exit si<br>e, which layere<br>a lighting syst<br>ons mounted at<br>and cross aisl<br>in were more re                                                 | cabin gns mounted d most em mounted and below e. Results adily visible                              |
| tion rates with t<br>filled with nonto<br>near the ceiling<br>heavily in the up<br>below layered smo<br>the cabin midpoir<br>indicated that li<br>in smoke and enab                                                                                                                                                                                                                                                                                                                                                                                                                                                                                                                                                                                                                                                                                                                                                                                                                                                                                                                                                                                                                                                                                                                                                                                                                                                                                                                                                                                                                                                                                                                                                                                                                                                                                                                                                                                                                                                                                                                                                            | wo differed by the were almost oper one-habit, provide the ghts and soled subjects                                                                                                                                                                                                                                                                                                                                                                                                                                                                                                                                                                                                                                                                                                                                                                                                                                                                                                                                                                                                                                                                                                                                                                                                                                                                                                                                                                                                                                                                                                                                                                                                                                                                                                                                                                                                                                                                                                                                                                                                                                             | nt emergency light<br>smoke. Cabin eme<br>t completely obsorbed<br>lf of the cabin.<br>e seat armrests,<br>d light directly<br>igns mounted lowe<br>ts to evacuate for                                                       | nting systems ergency lighticured by smoke A comparisor with exit side in the aisle for in the cabinom a smoke-fit                                                                                                                                                                                                                                                                                                                                                                                                                                                                                                                                                                                                                                                                                                                                                                                                                                                                                                                                                                                                                                                                                                                                                                                                                                                                                                                                                                                                                                                                                                                                                                                                                                                                                                                                                                                                                                                                                                                                                                                                             | in an aircraft<br>ing and exit si<br>e, which layere<br>a lighting syst<br>ons mounted at<br>and cross aisl<br>in were more re                                                 | cabin gns mounted d most em mounted and below e. Results adily visible                              |
| tion rates with t<br>filled with nonto<br>near the ceiling<br>heavily in the up<br>below layered smo<br>the cabin midpoir<br>indicated that li<br>in smoke and enab                                                                                                                                                                                                                                                                                                                                                                                                                                                                                                                                                                                                                                                                                                                                                                                                                                                                                                                                                                                                                                                                                                                                                                                                                                                                                                                                                                                                                                                                                                                                                                                                                                                                                                                                                                                                                                                                                                                                                            | wo differed by the were almost oper one-habit, provide the ghts and soled subjects                                                                                                                                                                                                                                                                                                                                                                                                                                                                                                                                                                                                                                                                                                                                                                                                                                                                                                                                                                                                                                                                                                                                                                                                                                                                                                                                                                                                                                                                                                                                                                                                                                                                                                                                                                                                                                                                                                                                                                                                                                             | nt emergency light<br>smoke. Cabin eme<br>t completely obsorbed<br>lf of the cabin.<br>e seat armrests,<br>d light directly<br>igns mounted lowe<br>ts to evacuate for                                                       | nting systems ergency lighticured by smoke A comparisor with exit side in the aisle for in the cabinom a smoke-fit                                                                                                                                                                                                                                                                                                                                                                                                                                                                                                                                                                                                                                                                                                                                                                                                                                                                                                                                                                                                                                                                                                                                                                                                                                                                                                                                                                                                                                                                                                                                                                                                                                                                                                                                                                                                                                                                                                                                                                                                             | in an aircraft<br>ing and exit si<br>e, which layere<br>a lighting syst<br>ons mounted at<br>and cross aisl<br>in were more re                                                 | cabin gns mounted d most em mounted and below e. Results adily visible                              |
| tion rates with t<br>filled with nonto<br>near the ceiling<br>heavily in the up<br>below layered smo<br>the cabin midpoir<br>indicated that li<br>in smoke and enab                                                                                                                                                                                                                                                                                                                                                                                                                                                                                                                                                                                                                                                                                                                                                                                                                                                                                                                                                                                                                                                                                                                                                                                                                                                                                                                                                                                                                                                                                                                                                                                                                                                                                                                                                                                                                                                                                                                                                            | wo differed by the were almost oper one-habit, provide the ghts and soled subjects                                                                                                                                                                                                                                                                                                                                                                                                                                                                                                                                                                                                                                                                                                                                                                                                                                                                                                                                                                                                                                                                                                                                                                                                                                                                                                                                                                                                                                                                                                                                                                                                                                                                                                                                                                                                                                                                                                                                                                                                                                             | nt emergency light<br>smoke. Cabin eme<br>t completely obsorbed<br>lf of the cabin.<br>e seat armrests,<br>d light directly<br>igns mounted lowe<br>ts to evacuate for                                                       | nting systems ergency lighticured by smoke A comparisor with exit side in the aisle for in the cabinom a smoke-fit                                                                                                                                                                                                                                                                                                                                                                                                                                                                                                                                                                                                                                                                                                                                                                                                                                                                                                                                                                                                                                                                                                                                                                                                                                                                                                                                                                                                                                                                                                                                                                                                                                                                                                                                                                                                                                                                                                                                                                                                             | in an aircraft<br>ing and exit si<br>e, which layere<br>a lighting syst<br>ons mounted at<br>and cross aisl<br>in were more re                                                 | cabin gns mounted d most em mounted and below e. Results adily visible                              |
| tion rates with t<br>filled with nonto<br>near the ceiling<br>heavily in the up<br>below layered smo<br>the cabin midpoir<br>indicated that li<br>in smoke and enab                                                                                                                                                                                                                                                                                                                                                                                                                                                                                                                                                                                                                                                                                                                                                                                                                                                                                                                                                                                                                                                                                                                                                                                                                                                                                                                                                                                                                                                                                                                                                                                                                                                                                                                                                                                                                                                                                                                                                            | wo differed by the were almost oper one-habit, provide the ghts and soled subjects                                                                                                                                                                                                                                                                                                                                                                                                                                                                                                                                                                                                                                                                                                                                                                                                                                                                                                                                                                                                                                                                                                                                                                                                                                                                                                                                                                                                                                                                                                                                                                                                                                                                                                                                                                                                                                                                                                                                                                                                                                             | nt emergency light<br>smoke. Cabin eme<br>t completely obsorbed<br>lf of the cabin.<br>e seat armrests,<br>d light directly<br>igns mounted lowe<br>ts to evacuate for                                                       | nting systems ergency lighticured by smoke A comparisor with exit side in the aisle for in the cabinom a smoke-fit                                                                                                                                                                                                                                                                                                                                                                                                                                                                                                                                                                                                                                                                                                                                                                                                                                                                                                                                                                                                                                                                                                                                                                                                                                                                                                                                                                                                                                                                                                                                                                                                                                                                                                                                                                                                                                                                                                                                                                                                             | in an aircraft<br>ing and exit si<br>e, which layere<br>a lighting syst<br>ons mounted at<br>and cross aisl<br>in were more re                                                 | cabin gns mounted d most em mounted and below e. Results adily visible                              |
| tion rates with t<br>filled with nonto<br>near the ceiling<br>heavily in the up<br>below layered smo<br>the cabin midpoir<br>indicated that li<br>in smoke and enab                                                                                                                                                                                                                                                                                                                                                                                                                                                                                                                                                                                                                                                                                                                                                                                                                                                                                                                                                                                                                                                                                                                                                                                                                                                                                                                                                                                                                                                                                                                                                                                                                                                                                                                                                                                                                                                                                                                                                            | wo differed by the were almost oper one-habit, provide the ghts and soled subjects                                                                                                                                                                                                                                                                                                                                                                                                                                                                                                                                                                                                                                                                                                                                                                                                                                                                                                                                                                                                                                                                                                                                                                                                                                                                                                                                                                                                                                                                                                                                                                                                                                                                                                                                                                                                                                                                                                                                                                                                                                             | nt emergency light<br>smoke. Cabin eme<br>t completely obsorbed<br>lf of the cabin.<br>e seat armrests,<br>d light directly<br>igns mounted lowe<br>ts to evacuate for                                                       | nting systems ergency lighticured by smoke A comparisor with exit side in the aisle for in the cabinom a smoke-fit                                                                                                                                                                                                                                                                                                                                                                                                                                                                                                                                                                                                                                                                                                                                                                                                                                                                                                                                                                                                                                                                                                                                                                                                                                                                                                                                                                                                                                                                                                                                                                                                                                                                                                                                                                                                                                                                                                                                                                                                             | in an aircraft<br>ing and exit si<br>e, which layere<br>a lighting syst<br>ons mounted at<br>and cross aisl<br>in were more re                                                 | cabin gns mounted d most em mounted and below e. Results adily visible                              |
| tion rates with t<br>filled with nonto<br>near the ceiling<br>heavily in the up<br>below layered smo<br>the cabin midpoir<br>indicated that li<br>in smoke and enab                                                                                                                                                                                                                                                                                                                                                                                                                                                                                                                                                                                                                                                                                                                                                                                                                                                                                                                                                                                                                                                                                                                                                                                                                                                                                                                                                                                                                                                                                                                                                                                                                                                                                                                                                                                                                                                                                                                                                            | wo differed by the were almost oper one-habit, provide the ghts and soled subjects                                                                                                                                                                                                                                                                                                                                                                                                                                                                                                                                                                                                                                                                                                                                                                                                                                                                                                                                                                                                                                                                                                                                                                                                                                                                                                                                                                                                                                                                                                                                                                                                                                                                                                                                                                                                                                                                                                                                                                                                                                             | nt emergency light<br>smoke. Cabin eme<br>t completely obsorbed<br>lf of the cabin.<br>e seat armrests,<br>d light directly<br>igns mounted lowe<br>ts to evacuate for                                                       | nting systems ergency lighticured by smoke A comparisor with exit side in the aisle for in the cabinom a smoke-fit                                                                                                                                                                                                                                                                                                                                                                                                                                                                                                                                                                                                                                                                                                                                                                                                                                                                                                                                                                                                                                                                                                                                                                                                                                                                                                                                                                                                                                                                                                                                                                                                                                                                                                                                                                                                                                                                                                                                                                                                             | in an aircraft<br>ing and exit si<br>e, which layere<br>a lighting syst<br>ons mounted at<br>and cross aisl<br>in were more re                                                 | cabin gns mounted d most em mounted and below e. Results adily visible                              |
| tion rates with the filled with nontonear the ceiling heavily in the upbelow layered smothe cabin midpoint indicated that lining smoke and enable.                                                                                                                                                                                                                                                                                                                                                                                                                                                                                                                                                                                                                                                                                                                                                                                                                                                                                                                                                                                                                                                                                                                                                                                                                                                                                                                                                                                                                                                                                                                                                                                                                                                                                                                                                                                                                                                                                                                                                                             | wo differed by the were almost oper one-habit, provide the ghts and soled subjects                                                                                                                                                                                                                                                                                                                                                                                                                                                                                                                                                                                                                                                                                                                                                                                                                                                                                                                                                                                                                                                                                                                                                                                                                                                                                                                                                                                                                                                                                                                                                                                                                                                                                                                                                                                                                                                                                                                                                                                                                                             | nt emergency light<br>smoke. Cabin eme<br>t completely obsorbed<br>lf of the cabin.<br>e seat armrests,<br>d light directly<br>igns mounted lowe<br>ts to evacuate for                                                       | nting systems ergency lighticured by smoke A comparisor with exit side in the aisle for in the cabinom a smoke-fit                                                                                                                                                                                                                                                                                                                                                                                                                                                                                                                                                                                                                                                                                                                                                                                                                                                                                                                                                                                                                                                                                                                                                                                                                                                                                                                                                                                                                                                                                                                                                                                                                                                                                                                                                                                                                                                                                                                                                                                                             | in an aircraft<br>ing and exit si<br>e, which layere<br>a lighting syst<br>ons mounted at<br>and cross aisl<br>in were more re                                                 | cabin gns mounted d most em mounted and below e. Results adily visible                              |
| tion rates with t<br>filled with nonto<br>near the ceiling<br>heavily in the up<br>below layered smo<br>the cabin midpoir<br>indicated that li<br>in smoke and enab                                                                                                                                                                                                                                                                                                                                                                                                                                                                                                                                                                                                                                                                                                                                                                                                                                                                                                                                                                                                                                                                                                                                                                                                                                                                                                                                                                                                                                                                                                                                                                                                                                                                                                                                                                                                                                                                                                                                                            | wo differed by the were almost oper one-habit, provide the ghts and soled subjects                                                                                                                                                                                                                                                                                                                                                                                                                                                                                                                                                                                                                                                                                                                                                                                                                                                                                                                                                                                                                                                                                                                                                                                                                                                                                                                                                                                                                                                                                                                                                                                                                                                                                                                                                                                                                                                                                                                                                                                                                                             | nt emergency light<br>smoke. Cabin eme<br>t completely obsorbed<br>lf of the cabin.<br>e seat armrests,<br>d light directly<br>igns mounted lowe<br>ts to evacuate for                                                       | nting systems ergency lighticured by smoke A comparisor with exit side in the aisle for in the cabinom a smoke-fit                                                                                                                                                                                                                                                                                                                                                                                                                                                                                                                                                                                                                                                                                                                                                                                                                                                                                                                                                                                                                                                                                                                                                                                                                                                                                                                                                                                                                                                                                                                                                                                                                                                                                                                                                                                                                                                                                                                                                                                                             | in an aircraft<br>ing and exit si<br>e, which layere<br>a lighting syst<br>ons mounted at<br>and cross aisl<br>in were more re                                                 | cabin gns mounted d most em mounted and below e. Results adily visible                              |
| tion rates with the filled with nontonear the ceiling heavily in the upbelow layered smothe cabin midpoir indicated that lin smoke and enabthan conventional                                                                                                                                                                                                                                                                                                                                                                                                                                                                                                                                                                                                                                                                                                                                                                                                                                                                                                                                                                                                                                                                                                                                                                                                                                                                                                                                                                                                                                                                                                                                                                                                                                                                                                                                                                                                                                                                                                                                                                   | wo differed by the were almost oper one-habit, provide the ghts and soled subjects                                                                                                                                                                                                                                                                                                                                                                                                                                                                                                                                                                                                                                                                                                                                                                                                                                                                                                                                                                                                                                                                                                                                                                                                                                                                                                                                                                                                                                                                                                                                                                                                                                                                                                                                                                                                                                                                                                                                                                                                                                             | nt emergency light<br>smoke. Cabin eme<br>t completely obsorbed<br>of the cabin.<br>e seat armrests,<br>d light directly<br>igns mounted lower<br>ts to evacuate frounted lights and                                         | nting systems ergency lighticured by smoke A comparisor with exit side in the aisle or in the cabitom a smoke-fid signs.                                                                                                                                                                                                                                                                                                                                                                                                                                                                                                                                                                                                                                                                                                                                                                                                                                                                                                                                                                                                                                                                                                                                                                                                                                                                                                                                                                                                                                                                                                                                                                                                                                                                                                                                                                                                                                                                                                                                                                                                       | in an aircraft ing and exit si e, which layere he lighting syst ms mounted at and cross aisl in were more re held cabin mor                                                    | cabin gns mounted d most em mounted and below e. Results adily visible                              |
| tion rates with the filled with nontonear the ceiling heavily in the upbelow layered smothe cabin midpoir indicated that line smoke and enable than conventional.  17. Key Words                                                                                                                                                                                                                                                                                                                                                                                                                                                                                                                                                                                                                                                                                                                                                                                                                                                                                                                                                                                                                                                                                                                                                                                                                                                                                                                                                                                                                                                                                                                                                                                                                                                                                                                                                                                                                                                                                                                                               | two differencial white were almost oper one-habit, provide the sand soled subject ceiling-m                                                                                                                                                                                                                                                                                                                                                                                                                                                                                                                                                                                                                                                                                                                                                                                                                                                                                                                                                                                                                                                                                                                                                                                                                                                                                                                                                                                                                                                                                                                                                                                                                                                                                                                                                                                                                                                                                                                                                                                                                                    | nt emergency light<br>smoke. Cabin eme<br>t completely obsoils<br>of the cabin.<br>e seat armrests,<br>d light directly<br>igns mounted lowe<br>ts to evacuate frounted lights and                                           | nting systems ergency lighticured by smoke A comparisor with exit side in the aisle or in the cabitom a smoke-fid signs.  Distribution Statement                                                                                                                                                                                                                                                                                                                                                                                                                                                                                                                                                                                                                                                                                                                                                                                                                                                                                                                                                                                                                                                                                                                                                                                                                                                                                                                                                                                                                                                                                                                                                                                                                                                                                                                                                                                                                                                                                                                                                                               | in an aircraft ing and exit si e, which layere i lighting syst ms mounted at and cross aisl in were more re illed cabin mor                                                    | cabin gns mounted d most em mounted and below e. Results adily visible e rapidly                    |
| tion rates with the filled with nontonear the ceiling heavily in the upbelow layered smothe cabin midpoir indicated that line smoke and enable than conventional.  17. Key Words                                                                                                                                                                                                                                                                                                                                                                                                                                                                                                                                                                                                                                                                                                                                                                                                                                                                                                                                                                                                                                                                                                                                                                                                                                                                                                                                                                                                                                                                                                                                                                                                                                                                                                                                                                                                                                                                                                                                               | two differencial white were almost oper one-habit, provide the sand soled subject ceiling-m                                                                                                                                                                                                                                                                                                                                                                                                                                                                                                                                                                                                                                                                                                                                                                                                                                                                                                                                                                                                                                                                                                                                                                                                                                                                                                                                                                                                                                                                                                                                                                                                                                                                                                                                                                                                                                                                                                                                                                                                                                    | nt emergency light<br>smoke. Cabin eme<br>t completely obsoils<br>of the cabin.<br>e seat armrests,<br>d light directly<br>igns mounted lowe<br>ts to evacuate frounted lights and                                           | nting systems ergency lighticured by smoke A comparison with exit side in the aisle or in the cabitom a smoke-fid signs.  Distribution Stateme Document is an armone a smoke-fide signs.                                                                                                                                                                                                                                                                                                                                                                                                                                                                                                                                                                                                                                                                                                                                                                                                                                                                                                                                                                                                                                                                                                                                                                                                                                                                                                                                                                                                                                                                                                                                                                                                                                                                                                                                                                                                                                                                                                                                       | in an aircraft ing and exit si if, which layere in lighting syst ins mounted at and cross aisl in were more re illed cabin mor                                                 | cabin gns mounted d most em mounted and below e. Results adily visible e rapidly                    |
| tion rates with the filled with nontonear the ceiling heavily in the upbelow layered smothe cabin midpoir indicated that line smoke and enable than conventional than conventi | two differencial white were almost oper one-habit, provide the sand soled subject ceiling-markets, should be subject to the subject of the su | nt emergency lightsmoke. Cabin emet completely obsoil for the cabin. It is essent armrests, a light directly igns mounted lowers to evacuate frounted lights and                                                             | nting systems ergency lighticured by smoke A comparison with exit side in the aisle or in the cabitom a smoke-fid signs.  Distribution Stateme Document is an armone a smoke-fide signs.                                                                                                                                                                                                                                                                                                                                                                                                                                                                                                                                                                                                                                                                                                                                                                                                                                                                                                                                                                                                                                                                                                                                                                                                                                                                                                                                                                                                                                                                                                                                                                                                                                                                                                                                                                                                                                                                                                                                       | in an aircraft ing and exit si e, which layere i lighting syst ms mounted at and cross aisl in were more re illed cabin mor                                                    | cabin gns mounted d most em mounted and below e. Results adily visible e rapidly                    |
| tion rates with the filled with nontonear the ceiling heavily in the upbelow layered smothe cabin midpoir indicated that line smoke and enable than conventional than conventional than smoke and enable than conventional than conv | wo difference white were almost oper one-habit, provide the subject of ceiling-markets and subject of the subje | nt emergency light smoke. Cabin emet completely obsoil for the cabin. It is essent armrests, a light directly igns mounted lower to evacuate frounted lights and another the counted lights and the counted lights are moke, | nting systems ergency lighticured by smoke A comparison with exit side in the aisle or in the cabitom a smoke-fid signs.  Distribution Statement Document is another Name of the Name of t | in an aircraft ing and exit si if, which layere in lighting syst ins mounted at and cross aisl in were more re illed cabin mor                                                 | cabin gns mounted d most em mounted and below e. Results adily visible e rapidly                    |
| tion rates with the filled with nontonear the ceiling heavily in the upbelow layered smothe cabin midpoir indicated that line smoke and enable than conventional than convention convent | iwo differencia white were almost oper one-habit, provide in aislat, provide in a ceiling-market in a ceil | nt emergency light smoke. Cabin emet completely obsorbed for the cabin. e seat armrests, designs mounted lowests to evacuate frounted lights and amove, fire,                                                                | nting systems ergency lighticured by smoke A comparison with exit side in the aisle or in the cabitom a smoke-fid signs.  Distribution Statement Document is another Name of the Name of t | in an aircraft ing and exit si e, which layere in lighting syst ms mounted at and cross aisl in were more re illed cabin more  railable to the ational Technic ervice, Springf | cabin gns mounted d most em mounted and below e. Results adily visible e rapidly                    |
| tion rates with the filled with nontonear the ceiling heavily in the upbelow layered smothe cabin midpoir indicated that line smoke and enable than conventional than conventi | iwo differencia white were almost oper one-habit, provide in aislat, provide in a ceiling-market in a ceil | nt emergency light smoke. Cabin emet completely obsorbed for the cabin. e seat armrests, designs mounted lowests to evacuate frounted lights and amove, fire,                                                                | nting systems ergency lighticured by smoke A comparison with exit side in the aisle or in the cabitom a smoke-fid signs.  Distribution Statement Document is a standard the National Statement of the Na | in an aircraft ing and exit si e, which layere in lighting syst ms mounted at and cross aisl in were more re illed cabin more  railable to the ational Technic ervice, Springf | cabin gns mounted d most em mounted and below e. Results adily visible e rapidly                    |
| tion rates with the filled with nontonear the ceiling heavily in the upbelow layered smothe cabin midpoir indicated that line smoke and enable than conventional than convention that the convention convention that the convention that | igns, Smoke                                                                                                                                                                                                                                                                                                                                                                                                                                                                                                                                                                                                                                                                                                                                                                                                                                                                                                                                                                                                                                                                                                                                                                                                                                                                                                                                                                                                                                                                                                                                                                                                                                                                                                                                                                                                                                                                                                                                                                                                                                                                                                                    | nt emergency light smoke. Cabin emet completely obsorbed for the cabin. The seat armrests, designs mounted lower to evacuate frounted lights and another the cabin.                                                          | Document is averying the National Statement of the National Statement  | in an aircraft ing and exit si e, which layere in lighting syst ms mounted at and cross aisl in were more re illed cabin more  railable to the ational Technic ervice, Springf | cabin gns mounted d most em mounted and below e. Results adily visible e rapidly                    |
| tion rates with the filled with nontonear the ceiling heavily in the upbelow layered smothe cabin midpoir indicated that line smoke and enable than conventional thas conventional than conventional than conventional than conventi | igns, Smoke                                                                                                                                                                                                                                                                                                                                                                                                                                                                                                                                                                                                                                                                                                                                                                                                                                                                                                                                                                                                                                                                                                                                                                                                                                                                                                                                                                                                                                                                                                                                                                                                                                                                                                                                                                                                                                                                                                                                                                                                                                                                                                                    | nt emergency light smoke. Cabin emet completely obsorbed for the cabin. e seat armrests, designs mounted lowests to evacuate frounted lights and amove, fire,                                                                | Document is averying the National Statement of the National Statement  | in an aircraft ing and exit si e, which layere in lighting syst ms mounted at and cross aisl in were more re illed cabin more vailable to the extice, Springf fil              | cabin gns mounted d most em mounted and below e. Results adily visible e rapidly  e public al ield. |
| tion rates with the filled with nontonear the ceiling heavily in the upbelow layered smothe cabin midpoir indicated that line smoke and enable than conventional than conventional filled. The filled in smoke and enable than conventional than conventional filled in smoke and enable than conventional filled in smoke and enable than conventional filled in smoke and enable than conventional filled in the fille | igns, Smoke                                                                                                                                                                                                                                                                                                                                                                                                                                                                                                                                                                                                                                                                                                                                                                                                                                                                                                                                                                                                                                                                                                                                                                                                                                                                                                                                                                                                                                                                                                                                                                                                                                                                                                                                                                                                                                                                                                                                                                                                                                                                                                                    | nt emergency light smoke. Cabin emet completely obsorbed for the cabin. The seat armrests, designs mounted lower to evacuate frounted lights and another the cabin.                                                          | Distribution Statement of the National Document is an announced by the National Companion of the National Companion of the National Companion of the National Companion of the National Control of this page)                                                                                                                                                                                                                                                                                                                                                                                                                                                                                                                                                                                                                                                                                                                                                                                                                                                                                                                                                                                                                                                                                                                                                                                                                                                                                                                                                                                                                                                                                                                                                                                                                                                                                                                                                                                                                                                                                                                  | in an aircraft ing and exit si e, which layere in lighting syst ms mounted at and cross aisl in were more re illed cabin more vailable to the extice, Springf fil              | cabin gns mounted d most em mounted and below e. Results adily visible e rapidly  e public al ield. |