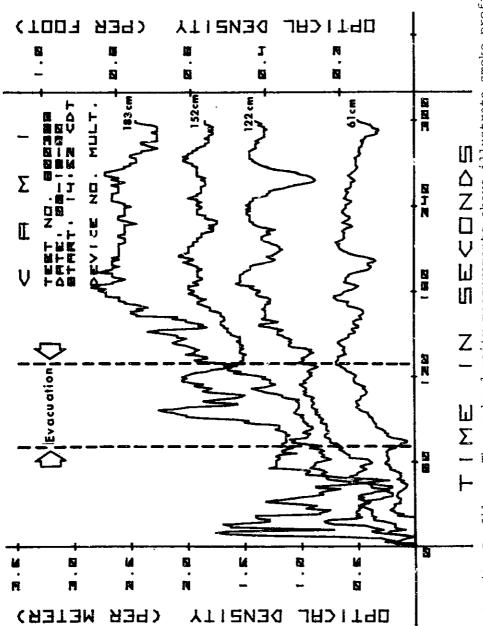

LEYEN

AD A T (0/3) 1/9/1

| 1. Report No.                                                                                                                                                                                                                                                                                                                                                                                                                                                                                                                                                                                                                                                                                                                                                                                                                                                                                                                                                                                                                                                                                                                                                                                                                                                                                                                                                                                                                                                                                                                                                                                                                                                                                                                                                                                                                                                                                                                                                                                                                                                                                                                  |                                                                                                                                                                                                                                                                                                                                                                                                                                                                                                                                                                                                                                                                                                                                                                                                                                                                                                                                                                                                                                                                                                                                                                                                                                                                                                                                                                                                                                                                                                                                                                                                                                                                                                                                                                                                                                                                                                                                                                                                                                                                                                                                | 2 Government Accession                                                                                                                                                                                                       | No.                                                                                                                                                                                                                                                                                                                                                                                                                                                                                                                                                                                                                                                                                                                                                                                                                                                                                                                                                                                                                                                                                                                                                                                                                                                                                                                                                                                                                                                                                                                                                                                                                                                                                                                                                                                                                                                                                                                                                                                                                                                                                                                            | Recipient's Catalog I                                                                                                                                                          | Vo.                                                                                                 |
|--------------------------------------------------------------------------------------------------------------------------------------------------------------------------------------------------------------------------------------------------------------------------------------------------------------------------------------------------------------------------------------------------------------------------------------------------------------------------------------------------------------------------------------------------------------------------------------------------------------------------------------------------------------------------------------------------------------------------------------------------------------------------------------------------------------------------------------------------------------------------------------------------------------------------------------------------------------------------------------------------------------------------------------------------------------------------------------------------------------------------------------------------------------------------------------------------------------------------------------------------------------------------------------------------------------------------------------------------------------------------------------------------------------------------------------------------------------------------------------------------------------------------------------------------------------------------------------------------------------------------------------------------------------------------------------------------------------------------------------------------------------------------------------------------------------------------------------------------------------------------------------------------------------------------------------------------------------------------------------------------------------------------------------------------------------------------------------------------------------------------------|--------------------------------------------------------------------------------------------------------------------------------------------------------------------------------------------------------------------------------------------------------------------------------------------------------------------------------------------------------------------------------------------------------------------------------------------------------------------------------------------------------------------------------------------------------------------------------------------------------------------------------------------------------------------------------------------------------------------------------------------------------------------------------------------------------------------------------------------------------------------------------------------------------------------------------------------------------------------------------------------------------------------------------------------------------------------------------------------------------------------------------------------------------------------------------------------------------------------------------------------------------------------------------------------------------------------------------------------------------------------------------------------------------------------------------------------------------------------------------------------------------------------------------------------------------------------------------------------------------------------------------------------------------------------------------------------------------------------------------------------------------------------------------------------------------------------------------------------------------------------------------------------------------------------------------------------------------------------------------------------------------------------------------------------------------------------------------------------------------------------------------|------------------------------------------------------------------------------------------------------------------------------------------------------------------------------------------------------------------------------|--------------------------------------------------------------------------------------------------------------------------------------------------------------------------------------------------------------------------------------------------------------------------------------------------------------------------------------------------------------------------------------------------------------------------------------------------------------------------------------------------------------------------------------------------------------------------------------------------------------------------------------------------------------------------------------------------------------------------------------------------------------------------------------------------------------------------------------------------------------------------------------------------------------------------------------------------------------------------------------------------------------------------------------------------------------------------------------------------------------------------------------------------------------------------------------------------------------------------------------------------------------------------------------------------------------------------------------------------------------------------------------------------------------------------------------------------------------------------------------------------------------------------------------------------------------------------------------------------------------------------------------------------------------------------------------------------------------------------------------------------------------------------------------------------------------------------------------------------------------------------------------------------------------------------------------------------------------------------------------------------------------------------------------------------------------------------------------------------------------------------------|--------------------------------------------------------------------------------------------------------------------------------------------------------------------------------|-----------------------------------------------------------------------------------------------------|
| trapati 170.                                                                                                                                                                                                                                                                                                                                                                                                                                                                                                                                                                                                                                                                                                                                                                                                                                                                                                                                                                                                                                                                                                                                                                                                                                                                                                                                                                                                                                                                                                                                                                                                                                                                                                                                                                                                                                                                                                                                                                                                                                                                                                                   |                                                                                                                                                                                                                                                                                                                                                                                                                                                                                                                                                                                                                                                                                                                                                                                                                                                                                                                                                                                                                                                                                                                                                                                                                                                                                                                                                                                                                                                                                                                                                                                                                                                                                                                                                                                                                                                                                                                                                                                                                                                                                                                                | ـ ۵ ـ                                                                                                                                                                                                                        |                                                                                                                                                                                                                                                                                                                                                                                                                                                                                                                                                                                                                                                                                                                                                                                                                                                                                                                                                                                                                                                                                                                                                                                                                                                                                                                                                                                                                                                                                                                                                                                                                                                                                                                                                                                                                                                                                                                                                                                                                                                                                                                                | secupient's Caralog (                                                                                                                                                          |                                                                                                     |
| FAA-AM-81-                                                                                                                                                                                                                                                                                                                                                                                                                                                                                                                                                                                                                                                                                                                                                                                                                                                                                                                                                                                                                                                                                                                                                                                                                                                                                                                                                                                                                                                                                                                                                                                                                                                                                                                                                                                                                                                                                                                                                                                                                                                                                                                     | <u>}</u>                                                                                                                                                                                                                                                                                                                                                                                                                                                                                                                                                                                                                                                                                                                                                                                                                                                                                                                                                                                                                                                                                                                                                                                                                                                                                                                                                                                                                                                                                                                                                                                                                                                                                                                                                                                                                                                                                                                                                                                                                                                                                                                       | AD-A1031                                                                                                                                                                                                                     | 191                                                                                                                                                                                                                                                                                                                                                                                                                                                                                                                                                                                                                                                                                                                                                                                                                                                                                                                                                                                                                                                                                                                                                                                                                                                                                                                                                                                                                                                                                                                                                                                                                                                                                                                                                                                                                                                                                                                                                                                                                                                                                                                            | <i>[</i> ]                                                                                                                                                                     |                                                                                                     |
| 4. Title and Subtitle                                                                                                                                                                                                                                                                                                                                                                                                                                                                                                                                                                                                                                                                                                                                                                                                                                                                                                                                                                                                                                                                                                                                                                                                                                                                                                                                                                                                                                                                                                                                                                                                                                                                                                                                                                                                                                                                                                                                                                                                                                                                                                          | <u>r</u>                                                                                                                                                                                                                                                                                                                                                                                                                                                                                                                                                                                                                                                                                                                                                                                                                                                                                                                                                                                                                                                                                                                                                                                                                                                                                                                                                                                                                                                                                                                                                                                                                                                                                                                                                                                                                                                                                                                                                                                                                                                                                                                       | 114 115                                                                                                                                                                                                                      |                                                                                                                                                                                                                                                                                                                                                                                                                                                                                                                                                                                                                                                                                                                                                                                                                                                                                                                                                                                                                                                                                                                                                                                                                                                                                                                                                                                                                                                                                                                                                                                                                                                                                                                                                                                                                                                                                                                                                                                                                                                                                                                                | Report Date                                                                                                                                                                    |                                                                                                     |
| EMERGENCY CABIN I                                                                                                                                                                                                                                                                                                                                                                                                                                                                                                                                                                                                                                                                                                                                                                                                                                                                                                                                                                                                                                                                                                                                                                                                                                                                                                                                                                                                                                                                                                                                                                                                                                                                                                                                                                                                                                                                                                                                                                                                                                                                                                              | TGHTING IN                                                                                                                                                                                                                                                                                                                                                                                                                                                                                                                                                                                                                                                                                                                                                                                                                                                                                                                                                                                                                                                                                                                                                                                                                                                                                                                                                                                                                                                                                                                                                                                                                                                                                                                                                                                                                                                                                                                                                                                                                                                                                                                     | STALLATIONS AN                                                                                                                                                                                                               | 1 '                                                                                                                                                                                                                                                                                                                                                                                                                                                                                                                                                                                                                                                                                                                                                                                                                                                                                                                                                                                                                                                                                                                                                                                                                                                                                                                                                                                                                                                                                                                                                                                                                                                                                                                                                                                                                                                                                                                                                                                                                                                                                                                            | Feb 1981                                                                                                                                                                       | 1                                                                                                   |
| OF CEILING- VS. I                                                                                                                                                                                                                                                                                                                                                                                                                                                                                                                                                                                                                                                                                                                                                                                                                                                                                                                                                                                                                                                                                                                                                                                                                                                                                                                                                                                                                                                                                                                                                                                                                                                                                                                                                                                                                                                                                                                                                                                                                                                                                                              | -                                                                                                                                                                                                                                                                                                                                                                                                                                                                                                                                                                                                                                                                                                                                                                                                                                                                                                                                                                                                                                                                                                                                                                                                                                                                                                                                                                                                                                                                                                                                                                                                                                                                                                                                                                                                                                                                                                                                                                                                                                                                                                                              |                                                                                                                                                                                                                              |                                                                                                                                                                                                                                                                                                                                                                                                                                                                                                                                                                                                                                                                                                                                                                                                                                                                                                                                                                                                                                                                                                                                                                                                                                                                                                                                                                                                                                                                                                                                                                                                                                                                                                                                                                                                                                                                                                                                                                                                                                                                                                                                | Performing Organizati                                                                                                                                                          | i Code                                                                                              |
| EVACUATION TRIALS                                                                                                                                                                                                                                                                                                                                                                                                                                                                                                                                                                                                                                                                                                                                                                                                                                                                                                                                                                                                                                                                                                                                                                                                                                                                                                                                                                                                                                                                                                                                                                                                                                                                                                                                                                                                                                                                                                                                                                                                                                                                                                              |                                                                                                                                                                                                                                                                                                                                                                                                                                                                                                                                                                                                                                                                                                                                                                                                                                                                                                                                                                                                                                                                                                                                                                                                                                                                                                                                                                                                                                                                                                                                                                                                                                                                                                                                                                                                                                                                                                                                                                                                                                                                                                                                | TOOM TO DIGHT IN                                                                                                                                                                                                             | , DONAINO (                                                                                                                                                                                                                                                                                                                                                                                                                                                                                                                                                                                                                                                                                                                                                                                                                                                                                                                                                                                                                                                                                                                                                                                                                                                                                                                                                                                                                                                                                                                                                                                                                                                                                                                                                                                                                                                                                                                                                                                                                                                                                                                    | eneming Organizati                                                                                                                                                             | ign Codo                                                                                            |
| DVACUALION INTALS                                                                                                                                                                                                                                                                                                                                                                                                                                                                                                                                                                                                                                                                                                                                                                                                                                                                                                                                                                                                                                                                                                                                                                                                                                                                                                                                                                                                                                                                                                                                                                                                                                                                                                                                                                                                                                                                                                                                                                                                                                                                                                              | •                                                                                                                                                                                                                                                                                                                                                                                                                                                                                                                                                                                                                                                                                                                                                                                                                                                                                                                                                                                                                                                                                                                                                                                                                                                                                                                                                                                                                                                                                                                                                                                                                                                                                                                                                                                                                                                                                                                                                                                                                                                                                                                              |                                                                                                                                                                                                                              | <u> </u>                                                                                                                                                                                                                                                                                                                                                                                                                                                                                                                                                                                                                                                                                                                                                                                                                                                                                                                                                                                                                                                                                                                                                                                                                                                                                                                                                                                                                                                                                                                                                                                                                                                                                                                                                                                                                                                                                                                                                                                                                                                                                                                       | · ·                                                                                                                                                                            | D ti                                                                                                |
| 7. Author's/ Burton P                                                                                                                                                                                                                                                                                                                                                                                                                                                                                                                                                                                                                                                                                                                                                                                                                                                                                                                                                                                                                                                                                                                                                                                                                                                                                                                                                                                                                                                                                                                                                                                                                                                                                                                                                                                                                                                                                                                                                                                                                                                                                                          | · · · · · · · · · · · · · · · · · · ·                                                                                                                                                                                                                                                                                                                                                                                                                                                                                                                                                                                                                                                                                                                                                                                                                                                                                                                                                                                                                                                                                                                                                                                                                                                                                                                                                                                                                                                                                                                                                                                                                                                                                                                                                                                                                                                                                                                                                                                                                                                                                          | fald David C. Dav                                                                                                                                                                                                            |                                                                                                                                                                                                                                                                                                                                                                                                                                                                                                                                                                                                                                                                                                                                                                                                                                                                                                                                                                                                                                                                                                                                                                                                                                                                                                                                                                                                                                                                                                                                                                                                                                                                                                                                                                                                                                                                                                                                                                                                                                                                                                                                | . Performing Organizati                                                                                                                                                        | on Report No.                                                                                       |
| RAFFAII 1                                                                                                                                                                                                                                                                                                                                                                                                                                                                                                                                                                                                                                                                                                                                                                                                                                                                                                                                                                                                                                                                                                                                                                                                                                                                                                                                                                                                                                                                                                                                                                                                                                                                                                                                                                                                                                                                                                                                                                                                                                                                                                                      |                                                                                                                                                                                                                                                                                                                                                                                                                                                                                                                                                                                                                                                                                                                                                                                                                                                                                                                                                                                                                                                                                                                                                                                                                                                                                                                                                                                                                                                                                                                                                                                                                                                                                                                                                                                                                                                                                                                                                                                                                                                                                                                                | ield, Paul G. Ras                                                                                                                                                                                                            | smussen,                                                                                                                                                                                                                                                                                                                                                                                                                                                                                                                                                                                                                                                                                                                                                                                                                                                                                                                                                                                                                                                                                                                                                                                                                                                                                                                                                                                                                                                                                                                                                                                                                                                                                                                                                                                                                                                                                                                                                                                                                                                                                                                       | . ,                                                                                                                                                                            | 23 - 2                                                                                              |
| and Robert D./Dil                                                                                                                                                                                                                                                                                                                                                                                                                                                                                                                                                                                                                                                                                                                                                                                                                                                                                                                                                                                                                                                                                                                                                                                                                                                                                                                                                                                                                                                                                                                                                                                                                                                                                                                                                                                                                                                                                                                                                                                                                                                                                                              |                                                                                                                                                                                                                                                                                                                                                                                                                                                                                                                                                                                                                                                                                                                                                                                                                                                                                                                                                                                                                                                                                                                                                                                                                                                                                                                                                                                                                                                                                                                                                                                                                                                                                                                                                                                                                                                                                                                                                                                                                                                                                                                                |                                                                                                                                                                                                                              |                                                                                                                                                                                                                                                                                                                                                                                                                                                                                                                                                                                                                                                                                                                                                                                                                                                                                                                                                                                                                                                                                                                                                                                                                                                                                                                                                                                                                                                                                                                                                                                                                                                                                                                                                                                                                                                                                                                                                                                                                                                                                                                                |                                                                                                                                                                                |                                                                                                     |
| 9. Performing Organization                                                                                                                                                                                                                                                                                                                                                                                                                                                                                                                                                                                                                                                                                                                                                                                                                                                                                                                                                                                                                                                                                                                                                                                                                                                                                                                                                                                                                                                                                                                                                                                                                                                                                                                                                                                                                                                                                                                                                                                                                                                                                                     |                                                                                                                                                                                                                                                                                                                                                                                                                                                                                                                                                                                                                                                                                                                                                                                                                                                                                                                                                                                                                                                                                                                                                                                                                                                                                                                                                                                                                                                                                                                                                                                                                                                                                                                                                                                                                                                                                                                                                                                                                                                                                                                                |                                                                                                                                                                                                                              | { }                                                                                                                                                                                                                                                                                                                                                                                                                                                                                                                                                                                                                                                                                                                                                                                                                                                                                                                                                                                                                                                                                                                                                                                                                                                                                                                                                                                                                                                                                                                                                                                                                                                                                                                                                                                                                                                                                                                                                                                                                                                                                                                            | D Work Unit No (TRA)                                                                                                                                                           | (\$)                                                                                                |
| FAA Civil Aeromed                                                                                                                                                                                                                                                                                                                                                                                                                                                                                                                                                                                                                                                                                                                                                                                                                                                                                                                                                                                                                                                                                                                                                                                                                                                                                                                                                                                                                                                                                                                                                                                                                                                                                                                                                                                                                                                                                                                                                                                                                                                                                                              | lical Insti                                                                                                                                                                                                                                                                                                                                                                                                                                                                                                                                                                                                                                                                                                                                                                                                                                                                                                                                                                                                                                                                                                                                                                                                                                                                                                                                                                                                                                                                                                                                                                                                                                                                                                                                                                                                                                                                                                                                                                                                                                                                                                                    | tute                                                                                                                                                                                                                         | <u>                                     </u>                                                                                                                                                                                                                                                                                                                                                                                                                                                                                                                                                                                                                                                                                                                                                                                                                                                                                                                                                                                                                                                                                                                                                                                                                                                                                                                                                                                                                                                                                                                                                                                                                                                                                                                                                                                                                                                                                                                                                                                                                                                                                   |                                                                                                                                                                                |                                                                                                     |
| P. O. Box 25082                                                                                                                                                                                                                                                                                                                                                                                                                                                                                                                                                                                                                                                                                                                                                                                                                                                                                                                                                                                                                                                                                                                                                                                                                                                                                                                                                                                                                                                                                                                                                                                                                                                                                                                                                                                                                                                                                                                                                                                                                                                                                                                |                                                                                                                                                                                                                                                                                                                                                                                                                                                                                                                                                                                                                                                                                                                                                                                                                                                                                                                                                                                                                                                                                                                                                                                                                                                                                                                                                                                                                                                                                                                                                                                                                                                                                                                                                                                                                                                                                                                                                                                                                                                                                                                                |                                                                                                                                                                                                                              | { '                                                                                                                                                                                                                                                                                                                                                                                                                                                                                                                                                                                                                                                                                                                                                                                                                                                                                                                                                                                                                                                                                                                                                                                                                                                                                                                                                                                                                                                                                                                                                                                                                                                                                                                                                                                                                                                                                                                                                                                                                                                                                                                            | 1. Contract or Grant No.                                                                                                                                                       | o.                                                                                                  |
| Oklahoma City, Ok                                                                                                                                                                                                                                                                                                                                                                                                                                                                                                                                                                                                                                                                                                                                                                                                                                                                                                                                                                                                                                                                                                                                                                                                                                                                                                                                                                                                                                                                                                                                                                                                                                                                                                                                                                                                                                                                                                                                                                                                                                                                                                              | Lahoma 731                                                                                                                                                                                                                                                                                                                                                                                                                                                                                                                                                                                                                                                                                                                                                                                                                                                                                                                                                                                                                                                                                                                                                                                                                                                                                                                                                                                                                                                                                                                                                                                                                                                                                                                                                                                                                                                                                                                                                                                                                                                                                                                     | 25                                                                                                                                                                                                                           | _                                                                                                                                                                                                                                                                                                                                                                                                                                                                                                                                                                                                                                                                                                                                                                                                                                                                                                                                                                                                                                                                                                                                                                                                                                                                                                                                                                                                                                                                                                                                                                                                                                                                                                                                                                                                                                                                                                                                                                                                                                                                                                                              |                                                                                                                                                                                |                                                                                                     |
|                                                                                                                                                                                                                                                                                                                                                                                                                                                                                                                                                                                                                                                                                                                                                                                                                                                                                                                                                                                                                                                                                                                                                                                                                                                                                                                                                                                                                                                                                                                                                                                                                                                                                                                                                                                                                                                                                                                                                                                                                                                                                                                                |                                                                                                                                                                                                                                                                                                                                                                                                                                                                                                                                                                                                                                                                                                                                                                                                                                                                                                                                                                                                                                                                                                                                                                                                                                                                                                                                                                                                                                                                                                                                                                                                                                                                                                                                                                                                                                                                                                                                                                                                                                                                                                                                |                                                                                                                                                                                                                              |                                                                                                                                                                                                                                                                                                                                                                                                                                                                                                                                                                                                                                                                                                                                                                                                                                                                                                                                                                                                                                                                                                                                                                                                                                                                                                                                                                                                                                                                                                                                                                                                                                                                                                                                                                                                                                                                                                                                                                                                                                                                                                                                | <ol><li>Type of Report and F</li></ol>                                                                                                                                         | Period Covered                                                                                      |
| <ol><li>Sponsoring Agency Nom</li></ol>                                                                                                                                                                                                                                                                                                                                                                                                                                                                                                                                                                                                                                                                                                                                                                                                                                                                                                                                                                                                                                                                                                                                                                                                                                                                                                                                                                                                                                                                                                                                                                                                                                                                                                                                                                                                                                                                                                                                                                                                                                                                                        |                                                                                                                                                                                                                                                                                                                                                                                                                                                                                                                                                                                                                                                                                                                                                                                                                                                                                                                                                                                                                                                                                                                                                                                                                                                                                                                                                                                                                                                                                                                                                                                                                                                                                                                                                                                                                                                                                                                                                                                                                                                                                                                                |                                                                                                                                                                                                                              |                                                                                                                                                                                                                                                                                                                                                                                                                                                                                                                                                                                                                                                                                                                                                                                                                                                                                                                                                                                                                                                                                                                                                                                                                                                                                                                                                                                                                                                                                                                                                                                                                                                                                                                                                                                                                                                                                                                                                                                                                                                                                                                                |                                                                                                                                                                                |                                                                                                     |
| Office of Aviatio                                                                                                                                                                                                                                                                                                                                                                                                                                                                                                                                                                                                                                                                                                                                                                                                                                                                                                                                                                                                                                                                                                                                                                                                                                                                                                                                                                                                                                                                                                                                                                                                                                                                                                                                                                                                                                                                                                                                                                                                                                                                                                              |                                                                                                                                                                                                                                                                                                                                                                                                                                                                                                                                                                                                                                                                                                                                                                                                                                                                                                                                                                                                                                                                                                                                                                                                                                                                                                                                                                                                                                                                                                                                                                                                                                                                                                                                                                                                                                                                                                                                                                                                                                                                                                                                |                                                                                                                                                                                                                              |                                                                                                                                                                                                                                                                                                                                                                                                                                                                                                                                                                                                                                                                                                                                                                                                                                                                                                                                                                                                                                                                                                                                                                                                                                                                                                                                                                                                                                                                                                                                                                                                                                                                                                                                                                                                                                                                                                                                                                                                                                                                                                                                |                                                                                                                                                                                |                                                                                                     |
| Federal Aviation                                                                                                                                                                                                                                                                                                                                                                                                                                                                                                                                                                                                                                                                                                                                                                                                                                                                                                                                                                                                                                                                                                                                                                                                                                                                                                                                                                                                                                                                                                                                                                                                                                                                                                                                                                                                                                                                                                                                                                                                                                                                                                               | Administra                                                                                                                                                                                                                                                                                                                                                                                                                                                                                                                                                                                                                                                                                                                                                                                                                                                                                                                                                                                                                                                                                                                                                                                                                                                                                                                                                                                                                                                                                                                                                                                                                                                                                                                                                                                                                                                                                                                                                                                                                                                                                                                     | tion                                                                                                                                                                                                                         |                                                                                                                                                                                                                                                                                                                                                                                                                                                                                                                                                                                                                                                                                                                                                                                                                                                                                                                                                                                                                                                                                                                                                                                                                                                                                                                                                                                                                                                                                                                                                                                                                                                                                                                                                                                                                                                                                                                                                                                                                                                                                                                                |                                                                                                                                                                                |                                                                                                     |
| 800 Independence                                                                                                                                                                                                                                                                                                                                                                                                                                                                                                                                                                                                                                                                                                                                                                                                                                                                                                                                                                                                                                                                                                                                                                                                                                                                                                                                                                                                                                                                                                                                                                                                                                                                                                                                                                                                                                                                                                                                                                                                                                                                                                               | Avenue, S.                                                                                                                                                                                                                                                                                                                                                                                                                                                                                                                                                                                                                                                                                                                                                                                                                                                                                                                                                                                                                                                                                                                                                                                                                                                                                                                                                                                                                                                                                                                                                                                                                                                                                                                                                                                                                                                                                                                                                                                                                                                                                                                     | W.                                                                                                                                                                                                                           | [1                                                                                                                                                                                                                                                                                                                                                                                                                                                                                                                                                                                                                                                                                                                                                                                                                                                                                                                                                                                                                                                                                                                                                                                                                                                                                                                                                                                                                                                                                                                                                                                                                                                                                                                                                                                                                                                                                                                                                                                                                                                                                                                             | 4. Sponsoring Agency C                                                                                                                                                         | lod <b>e</b>                                                                                        |
| Washington, D.C.                                                                                                                                                                                                                                                                                                                                                                                                                                                                                                                                                                                                                                                                                                                                                                                                                                                                                                                                                                                                                                                                                                                                                                                                                                                                                                                                                                                                                                                                                                                                                                                                                                                                                                                                                                                                                                                                                                                                                                                                                                                                                                               | 20591                                                                                                                                                                                                                                                                                                                                                                                                                                                                                                                                                                                                                                                                                                                                                                                                                                                                                                                                                                                                                                                                                                                                                                                                                                                                                                                                                                                                                                                                                                                                                                                                                                                                                                                                                                                                                                                                                                                                                                                                                                                                                                                          |                                                                                                                                                                                                                              |                                                                                                                                                                                                                                                                                                                                                                                                                                                                                                                                                                                                                                                                                                                                                                                                                                                                                                                                                                                                                                                                                                                                                                                                                                                                                                                                                                                                                                                                                                                                                                                                                                                                                                                                                                                                                                                                                                                                                                                                                                                                                                                                |                                                                                                                                                                                |                                                                                                     |
| 15. Supplementary Notes                                                                                                                                                                                                                                                                                                                                                                                                                                                                                                                                                                                                                                                                                                                                                                                                                                                                                                                                                                                                                                                                                                                                                                                                                                                                                                                                                                                                                                                                                                                                                                                                                                                                                                                                                                                                                                                                                                                                                                                                                                                                                                        |                                                                                                                                                                                                                                                                                                                                                                                                                                                                                                                                                                                                                                                                                                                                                                                                                                                                                                                                                                                                                                                                                                                                                                                                                                                                                                                                                                                                                                                                                                                                                                                                                                                                                                                                                                                                                                                                                                                                                                                                                                                                                                                                |                                                                                                                                                                                                                              |                                                                                                                                                                                                                                                                                                                                                                                                                                                                                                                                                                                                                                                                                                                                                                                                                                                                                                                                                                                                                                                                                                                                                                                                                                                                                                                                                                                                                                                                                                                                                                                                                                                                                                                                                                                                                                                                                                                                                                                                                                                                                                                                |                                                                                                                                                                                | _                                                                                                   |
| Reported research                                                                                                                                                                                                                                                                                                                                                                                                                                                                                                                                                                                                                                                                                                                                                                                                                                                                                                                                                                                                                                                                                                                                                                                                                                                                                                                                                                                                                                                                                                                                                                                                                                                                                                                                                                                                                                                                                                                                                                                                                                                                                                              |                                                                                                                                                                                                                                                                                                                                                                                                                                                                                                                                                                                                                                                                                                                                                                                                                                                                                                                                                                                                                                                                                                                                                                                                                                                                                                                                                                                                                                                                                                                                                                                                                                                                                                                                                                                                                                                                                                                                                                                                                                                                                                                                |                                                                                                                                                                                                                              |                                                                                                                                                                                                                                                                                                                                                                                                                                                                                                                                                                                                                                                                                                                                                                                                                                                                                                                                                                                                                                                                                                                                                                                                                                                                                                                                                                                                                                                                                                                                                                                                                                                                                                                                                                                                                                                                                                                                                                                                                                                                                                                                |                                                                                                                                                                                |                                                                                                     |
| RD&E Effort (FAA                                                                                                                                                                                                                                                                                                                                                                                                                                                                                                                                                                                                                                                                                                                                                                                                                                                                                                                                                                                                                                                                                                                                                                                                                                                                                                                                                                                                                                                                                                                                                                                                                                                                                                                                                                                                                                                                                                                                                                                                                                                                                                               | Form 9550-                                                                                                                                                                                                                                                                                                                                                                                                                                                                                                                                                                                                                                                                                                                                                                                                                                                                                                                                                                                                                                                                                                                                                                                                                                                                                                                                                                                                                                                                                                                                                                                                                                                                                                                                                                                                                                                                                                                                                                                                                                                                                                                     | l) entitled Techr                                                                                                                                                                                                            | nical Support                                                                                                                                                                                                                                                                                                                                                                                                                                                                                                                                                                                                                                                                                                                                                                                                                                                                                                                                                                                                                                                                                                                                                                                                                                                                                                                                                                                                                                                                                                                                                                                                                                                                                                                                                                                                                                                                                                                                                                                                                                                                                                                  | for Transport                                                                                                                                                                  | Emergency                                                                                           |
| Lighting Evaluati                                                                                                                                                                                                                                                                                                                                                                                                                                                                                                                                                                                                                                                                                                                                                                                                                                                                                                                                                                                                                                                                                                                                                                                                                                                                                                                                                                                                                                                                                                                                                                                                                                                                                                                                                                                                                                                                                                                                                                                                                                                                                                              | on (ARD-50                                                                                                                                                                                                                                                                                                                                                                                                                                                                                                                                                                                                                                                                                                                                                                                                                                                                                                                                                                                                                                                                                                                                                                                                                                                                                                                                                                                                                                                                                                                                                                                                                                                                                                                                                                                                                                                                                                                                                                                                                                                                                                                     | 0-76-2).                                                                                                                                                                                                                     |                                                                                                                                                                                                                                                                                                                                                                                                                                                                                                                                                                                                                                                                                                                                                                                                                                                                                                                                                                                                                                                                                                                                                                                                                                                                                                                                                                                                                                                                                                                                                                                                                                                                                                                                                                                                                                                                                                                                                                                                                                                                                                                                |                                                                                                                                                                                |                                                                                                     |
| 16. Abstract                                                                                                                                                                                                                                                                                                                                                                                                                                                                                                                                                                                                                                                                                                                                                                                                                                                                                                                                                                                                                                                                                                                                                                                                                                                                                                                                                                                                                                                                                                                                                                                                                                                                                                                                                                                                                                                                                                                                                                                                                                                                                                                   |                                                                                                                                                                                                                                                                                                                                                                                                                                                                                                                                                                                                                                                                                                                                                                                                                                                                                                                                                                                                                                                                                                                                                                                                                                                                                                                                                                                                                                                                                                                                                                                                                                                                                                                                                                                                                                                                                                                                                                                                                                                                                                                                |                                                                                                                                                                                                                              |                                                                                                                                                                                                                                                                                                                                                                                                                                                                                                                                                                                                                                                                                                                                                                                                                                                                                                                                                                                                                                                                                                                                                                                                                                                                                                                                                                                                                                                                                                                                                                                                                                                                                                                                                                                                                                                                                                                                                                                                                                                                                                                                |                                                                                                                                                                                |                                                                                                     |
|                                                                                                                                                                                                                                                                                                                                                                                                                                                                                                                                                                                                                                                                                                                                                                                                                                                                                                                                                                                                                                                                                                                                                                                                                                                                                                                                                                                                                                                                                                                                                                                                                                                                                                                                                                                                                                                                                                                                                                                                                                                                                                                                |                                                                                                                                                                                                                                                                                                                                                                                                                                                                                                                                                                                                                                                                                                                                                                                                                                                                                                                                                                                                                                                                                                                                                                                                                                                                                                                                                                                                                                                                                                                                                                                                                                                                                                                                                                                                                                                                                                                                                                                                                                                                                                                                |                                                                                                                                                                                                                              |                                                                                                                                                                                                                                                                                                                                                                                                                                                                                                                                                                                                                                                                                                                                                                                                                                                                                                                                                                                                                                                                                                                                                                                                                                                                                                                                                                                                                                                                                                                                                                                                                                                                                                                                                                                                                                                                                                                                                                                                                                                                                                                                |                                                                                                                                                                                |                                                                                                     |
| Six series of hum                                                                                                                                                                                                                                                                                                                                                                                                                                                                                                                                                                                                                                                                                                                                                                                                                                                                                                                                                                                                                                                                                                                                                                                                                                                                                                                                                                                                                                                                                                                                                                                                                                                                                                                                                                                                                                                                                                                                                                                                                                                                                                              | an subject                                                                                                                                                                                                                                                                                                                                                                                                                                                                                                                                                                                                                                                                                                                                                                                                                                                                                                                                                                                                                                                                                                                                                                                                                                                                                                                                                                                                                                                                                                                                                                                                                                                                                                                                                                                                                                                                                                                                                                                                                                                                                                                     | evacuation tests                                                                                                                                                                                                             | were conduct                                                                                                                                                                                                                                                                                                                                                                                                                                                                                                                                                                                                                                                                                                                                                                                                                                                                                                                                                                                                                                                                                                                                                                                                                                                                                                                                                                                                                                                                                                                                                                                                                                                                                                                                                                                                                                                                                                                                                                                                                                                                                                                   | ed to compare                                                                                                                                                                  | the evacua-                                                                                         |
| Six series of hum<br>tion rates with t                                                                                                                                                                                                                                                                                                                                                                                                                                                                                                                                                                                                                                                                                                                                                                                                                                                                                                                                                                                                                                                                                                                                                                                                                                                                                                                                                                                                                                                                                                                                                                                                                                                                                                                                                                                                                                                                                                                                                                                                                                                                                         | uan subject<br>wo differe                                                                                                                                                                                                                                                                                                                                                                                                                                                                                                                                                                                                                                                                                                                                                                                                                                                                                                                                                                                                                                                                                                                                                                                                                                                                                                                                                                                                                                                                                                                                                                                                                                                                                                                                                                                                                                                                                                                                                                                                                                                                                                      | evacuation tests                                                                                                                                                                                                             | s were conduct                                                                                                                                                                                                                                                                                                                                                                                                                                                                                                                                                                                                                                                                                                                                                                                                                                                                                                                                                                                                                                                                                                                                                                                                                                                                                                                                                                                                                                                                                                                                                                                                                                                                                                                                                                                                                                                                                                                                                                                                                                                                                                                 | ed to compare in an aircraft                                                                                                                                                   | the evacua-<br>cabin                                                                                |
| tion rates with t                                                                                                                                                                                                                                                                                                                                                                                                                                                                                                                                                                                                                                                                                                                                                                                                                                                                                                                                                                                                                                                                                                                                                                                                                                                                                                                                                                                                                                                                                                                                                                                                                                                                                                                                                                                                                                                                                                                                                                                                                                                                                                              | wo differe                                                                                                                                                                                                                                                                                                                                                                                                                                                                                                                                                                                                                                                                                                                                                                                                                                                                                                                                                                                                                                                                                                                                                                                                                                                                                                                                                                                                                                                                                                                                                                                                                                                                                                                                                                                                                                                                                                                                                                                                                                                                                                                     | nt emergency ligh                                                                                                                                                                                                            | nting systems                                                                                                                                                                                                                                                                                                                                                                                                                                                                                                                                                                                                                                                                                                                                                                                                                                                                                                                                                                                                                                                                                                                                                                                                                                                                                                                                                                                                                                                                                                                                                                                                                                                                                                                                                                                                                                                                                                                                                                                                                                                                                                                  | in an aircraft                                                                                                                                                                 | cabin                                                                                               |
| tion rates with t<br>filled with nonto                                                                                                                                                                                                                                                                                                                                                                                                                                                                                                                                                                                                                                                                                                                                                                                                                                                                                                                                                                                                                                                                                                                                                                                                                                                                                                                                                                                                                                                                                                                                                                                                                                                                                                                                                                                                                                                                                                                                                                                                                                                                                         | wo differe                                                                                                                                                                                                                                                                                                                                                                                                                                                                                                                                                                                                                                                                                                                                                                                                                                                                                                                                                                                                                                                                                                                                                                                                                                                                                                                                                                                                                                                                                                                                                                                                                                                                                                                                                                                                                                                                                                                                                                                                                                                                                                                     | nt emergency ligh<br>smoke. Cabin eme                                                                                                                                                                                        | nting systems<br>ergency lighti                                                                                                                                                                                                                                                                                                                                                                                                                                                                                                                                                                                                                                                                                                                                                                                                                                                                                                                                                                                                                                                                                                                                                                                                                                                                                                                                                                                                                                                                                                                                                                                                                                                                                                                                                                                                                                                                                                                                                                                                                                                                                                | in an aircraft<br>ng and exit si                                                                                                                                               | cabin<br>gns mounted                                                                                |
| tion rates with t<br>filled with nonto<br>near the ceiling                                                                                                                                                                                                                                                                                                                                                                                                                                                                                                                                                                                                                                                                                                                                                                                                                                                                                                                                                                                                                                                                                                                                                                                                                                                                                                                                                                                                                                                                                                                                                                                                                                                                                                                                                                                                                                                                                                                                                                                                                                                                     | wo differe<br>xic white<br>were almos                                                                                                                                                                                                                                                                                                                                                                                                                                                                                                                                                                                                                                                                                                                                                                                                                                                                                                                                                                                                                                                                                                                                                                                                                                                                                                                                                                                                                                                                                                                                                                                                                                                                                                                                                                                                                                                                                                                                                                                                                                                                                          | nt emergency ligh<br>smoke. Cabin eme<br>t completely obse                                                                                                                                                                   | nting systems<br>ergency lighti<br>cured by smoke                                                                                                                                                                                                                                                                                                                                                                                                                                                                                                                                                                                                                                                                                                                                                                                                                                                                                                                                                                                                                                                                                                                                                                                                                                                                                                                                                                                                                                                                                                                                                                                                                                                                                                                                                                                                                                                                                                                                                                                                                                                                              | in an aircraft<br>.ng and exit si<br>., which layere                                                                                                                           | cabin<br>gns mounted<br>d most                                                                      |
| tion rates with t<br>filled with nonto<br>near the ceiling<br>heavily in the up                                                                                                                                                                                                                                                                                                                                                                                                                                                                                                                                                                                                                                                                                                                                                                                                                                                                                                                                                                                                                                                                                                                                                                                                                                                                                                                                                                                                                                                                                                                                                                                                                                                                                                                                                                                                                                                                                                                                                                                                                                                | wo differe<br>oxic white<br>were almos<br>oper one-ha                                                                                                                                                                                                                                                                                                                                                                                                                                                                                                                                                                                                                                                                                                                                                                                                                                                                                                                                                                                                                                                                                                                                                                                                                                                                                                                                                                                                                                                                                                                                                                                                                                                                                                                                                                                                                                                                                                                                                                                                                                                                          | nt emergency light<br>smoke. Cabin eme<br>t completely obso<br>lf of the cabin.                                                                                                                                              | nting systems<br>ergency lighti<br>cured by smoke<br>A comparisor                                                                                                                                                                                                                                                                                                                                                                                                                                                                                                                                                                                                                                                                                                                                                                                                                                                                                                                                                                                                                                                                                                                                                                                                                                                                                                                                                                                                                                                                                                                                                                                                                                                                                                                                                                                                                                                                                                                                                                                                                                                              | in an aircraft<br>ng and exit si<br>, which layere<br>lighting syst                                                                                                            | cabin<br>gns mounted<br>d most<br>em mounted                                                        |
| tion rates with t<br>filled with nonto<br>near the ceiling<br>heavily in the up<br>below layered smo                                                                                                                                                                                                                                                                                                                                                                                                                                                                                                                                                                                                                                                                                                                                                                                                                                                                                                                                                                                                                                                                                                                                                                                                                                                                                                                                                                                                                                                                                                                                                                                                                                                                                                                                                                                                                                                                                                                                                                                                                           | wo differe<br>oxic white<br>were almos<br>oper one-ha<br>oke in aisl                                                                                                                                                                                                                                                                                                                                                                                                                                                                                                                                                                                                                                                                                                                                                                                                                                                                                                                                                                                                                                                                                                                                                                                                                                                                                                                                                                                                                                                                                                                                                                                                                                                                                                                                                                                                                                                                                                                                                                                                                                                           | nt emergency light<br>smoke. Cabin eme<br>t completely obso<br>lf of the cabin.<br>e seat armrests,                                                                                                                          | nting systems ergency lighti cured by smoke A comparisor with exit sic                                                                                                                                                                                                                                                                                                                                                                                                                                                                                                                                                                                                                                                                                                                                                                                                                                                                                                                                                                                                                                                                                                                                                                                                                                                                                                                                                                                                                                                                                                                                                                                                                                                                                                                                                                                                                                                                                                                                                                                                                                                         | in an aircraft<br>ng and exit si<br>e, which layere<br>a lighting syst<br>ms mounted at                                                                                        | cabin<br>gns mounted<br>d most<br>em mounted<br>and below                                           |
| tion rates with t<br>filled with nonto<br>near the ceiling<br>heavily in the up<br>below layered smo<br>the cabin midpoin                                                                                                                                                                                                                                                                                                                                                                                                                                                                                                                                                                                                                                                                                                                                                                                                                                                                                                                                                                                                                                                                                                                                                                                                                                                                                                                                                                                                                                                                                                                                                                                                                                                                                                                                                                                                                                                                                                                                                                                                      | wo differed with white were almost oper one-habite in aislat, provide                                                                                                                                                                                                                                                                                                                                                                                                                                                                                                                                                                                                                                                                                                                                                                                                                                                                                                                                                                                                                                                                                                                                                                                                                                                                                                                                                                                                                                                                                                                                                                                                                                                                                                                                                                                                                                                                                                                                                                                                                                                          | nt emergency light<br>smoke. Cabin eme<br>t completely obso<br>lf of the cabin.<br>e seat armrests,<br>d light directly                                                                                                      | nting systems ergency lighticured by smoke A comparisor with exit side in the aisle                                                                                                                                                                                                                                                                                                                                                                                                                                                                                                                                                                                                                                                                                                                                                                                                                                                                                                                                                                                                                                                                                                                                                                                                                                                                                                                                                                                                                                                                                                                                                                                                                                                                                                                                                                                                                                                                                                                                                                                                                                            | in an aircraft<br>ng and exit si<br>e, which layere<br>a lighting syst<br>ms mounted at<br>and cross aisl                                                                      | cabin gns mounted d most em mounted and below e. Results                                            |
| tion rates with t<br>filled with nonto<br>near the ceiling<br>heavily in the up<br>below layered smo<br>the cabin midpoir<br>indicated that li                                                                                                                                                                                                                                                                                                                                                                                                                                                                                                                                                                                                                                                                                                                                                                                                                                                                                                                                                                                                                                                                                                                                                                                                                                                                                                                                                                                                                                                                                                                                                                                                                                                                                                                                                                                                                                                                                                                                                                                 | wo differed by the were almost oper one-habite in aislat, provide the ghts and s                                                                                                                                                                                                                                                                                                                                                                                                                                                                                                                                                                                                                                                                                                                                                                                                                                                                                                                                                                                                                                                                                                                                                                                                                                                                                                                                                                                                                                                                                                                                                                                                                                                                                                                                                                                                                                                                                                                                                                                                                                               | nt emergency light<br>smoke. Cabin eme<br>t completely obsorb<br>If of the cabin.<br>e seat armrests,<br>d light directly<br>igns mounted lowe                                                                               | nting systems ergency lighticured by smoke A comparisor with exit side in the aisle or in the cabi                                                                                                                                                                                                                                                                                                                                                                                                                                                                                                                                                                                                                                                                                                                                                                                                                                                                                                                                                                                                                                                                                                                                                                                                                                                                                                                                                                                                                                                                                                                                                                                                                                                                                                                                                                                                                                                                                                                                                                                                                             | in an aircraft<br>ing and exit si<br>e, which layere<br>a lighting syst<br>ons mounted at<br>and cross aisl<br>in were more re                                                 | cabin gns mounted d most em mounted and below e. Results adily visible                              |
| tion rates with t<br>filled with nonto<br>near the ceiling<br>heavily in the up<br>below layered smo<br>the cabin midpoir<br>indicated that li<br>in smoke and enab                                                                                                                                                                                                                                                                                                                                                                                                                                                                                                                                                                                                                                                                                                                                                                                                                                                                                                                                                                                                                                                                                                                                                                                                                                                                                                                                                                                                                                                                                                                                                                                                                                                                                                                                                                                                                                                                                                                                                            | wo differed by the were almost oper one-habit, provide the ghts and soled subjects                                                                                                                                                                                                                                                                                                                                                                                                                                                                                                                                                                                                                                                                                                                                                                                                                                                                                                                                                                                                                                                                                                                                                                                                                                                                                                                                                                                                                                                                                                                                                                                                                                                                                                                                                                                                                                                                                                                                                                                                                                             | nt emergency light<br>smoke. Cabin eme<br>t completely obsorbed<br>lf of the cabin.<br>e seat armrests,<br>d light directly<br>igns mounted lowe<br>ts to evacuate for                                                       | nting systems ergency lighticured by smoke A comparisor with exit side in the aisle for in the cabinom a smoke-fit                                                                                                                                                                                                                                                                                                                                                                                                                                                                                                                                                                                                                                                                                                                                                                                                                                                                                                                                                                                                                                                                                                                                                                                                                                                                                                                                                                                                                                                                                                                                                                                                                                                                                                                                                                                                                                                                                                                                                                                                             | in an aircraft<br>ing and exit si<br>e, which layere<br>a lighting syst<br>ons mounted at<br>and cross aisl<br>in were more re                                                 | cabin gns mounted d most em mounted and below e. Results adily visible                              |
| tion rates with t<br>filled with nonto<br>near the ceiling<br>heavily in the up<br>below layered smo<br>the cabin midpoin                                                                                                                                                                                                                                                                                                                                                                                                                                                                                                                                                                                                                                                                                                                                                                                                                                                                                                                                                                                                                                                                                                                                                                                                                                                                                                                                                                                                                                                                                                                                                                                                                                                                                                                                                                                                                                                                                                                                                                                                      | wo differed by the were almost oper one-habit, provide the ghts and soled subjects                                                                                                                                                                                                                                                                                                                                                                                                                                                                                                                                                                                                                                                                                                                                                                                                                                                                                                                                                                                                                                                                                                                                                                                                                                                                                                                                                                                                                                                                                                                                                                                                                                                                                                                                                                                                                                                                                                                                                                                                                                             | nt emergency light<br>smoke. Cabin eme<br>t completely obsorbed<br>lf of the cabin.<br>e seat armrests,<br>d light directly<br>igns mounted lowe<br>ts to evacuate for                                                       | nting systems ergency lighticured by smoke A comparisor with exit side in the aisle for in the cabinom a smoke-fit                                                                                                                                                                                                                                                                                                                                                                                                                                                                                                                                                                                                                                                                                                                                                                                                                                                                                                                                                                                                                                                                                                                                                                                                                                                                                                                                                                                                                                                                                                                                                                                                                                                                                                                                                                                                                                                                                                                                                                                                             | in an aircraft<br>ing and exit si<br>e, which layere<br>a lighting syst<br>ons mounted at<br>and cross aisl<br>in were more re                                                 | cabin gns mounted d most em mounted and below e. Results adily visible                              |
| tion rates with t<br>filled with nonto<br>near the ceiling<br>heavily in the up<br>below layered smo<br>the cabin midpoir<br>indicated that li<br>in smoke and enab                                                                                                                                                                                                                                                                                                                                                                                                                                                                                                                                                                                                                                                                                                                                                                                                                                                                                                                                                                                                                                                                                                                                                                                                                                                                                                                                                                                                                                                                                                                                                                                                                                                                                                                                                                                                                                                                                                                                                            | wo differed by the were almost oper one-habit, provide the ghts and soled subjects                                                                                                                                                                                                                                                                                                                                                                                                                                                                                                                                                                                                                                                                                                                                                                                                                                                                                                                                                                                                                                                                                                                                                                                                                                                                                                                                                                                                                                                                                                                                                                                                                                                                                                                                                                                                                                                                                                                                                                                                                                             | nt emergency light<br>smoke. Cabin eme<br>t completely obsorbed<br>lf of the cabin.<br>e seat armrests,<br>d light directly<br>igns mounted lowe<br>ts to evacuate for                                                       | nting systems ergency lighticured by smoke A comparisor with exit side in the aisle for in the cabinom a smoke-fit                                                                                                                                                                                                                                                                                                                                                                                                                                                                                                                                                                                                                                                                                                                                                                                                                                                                                                                                                                                                                                                                                                                                                                                                                                                                                                                                                                                                                                                                                                                                                                                                                                                                                                                                                                                                                                                                                                                                                                                                             | in an aircraft<br>ing and exit si<br>e, which layere<br>a lighting syst<br>ons mounted at<br>and cross aisl<br>in were more re                                                 | cabin gns mounted d most em mounted and below e. Results adily visible                              |
| tion rates with the filled with nontonear the ceiling heavily in the upbelow layered smothe cabin midpoint indicated that lining smoke and enable.                                                                                                                                                                                                                                                                                                                                                                                                                                                                                                                                                                                                                                                                                                                                                                                                                                                                                                                                                                                                                                                                                                                                                                                                                                                                                                                                                                                                                                                                                                                                                                                                                                                                                                                                                                                                                                                                                                                                                                             | wo differed by the were almost oper one-habit, provide the ghts and soled subjects                                                                                                                                                                                                                                                                                                                                                                                                                                                                                                                                                                                                                                                                                                                                                                                                                                                                                                                                                                                                                                                                                                                                                                                                                                                                                                                                                                                                                                                                                                                                                                                                                                                                                                                                                                                                                                                                                                                                                                                                                                             | nt emergency light<br>smoke. Cabin eme<br>t completely obsorbed<br>lf of the cabin.<br>e seat armrests,<br>d light directly<br>igns mounted lowe<br>ts to evacuate for                                                       | nting systems ergency lighticured by smoke A comparisor with exit side in the aisle for in the cabinom a smoke-fit                                                                                                                                                                                                                                                                                                                                                                                                                                                                                                                                                                                                                                                                                                                                                                                                                                                                                                                                                                                                                                                                                                                                                                                                                                                                                                                                                                                                                                                                                                                                                                                                                                                                                                                                                                                                                                                                                                                                                                                                             | in an aircraft<br>ing and exit si<br>e, which layere<br>a lighting syst<br>ons mounted at<br>and cross aisl<br>in were more re                                                 | cabin gns mounted d most em mounted and below e. Results adily visible                              |
| tion rates with the filled with nontonear the ceiling heavily in the upbelow layered smothe cabin midpoint indicated that lining smoke and enable.                                                                                                                                                                                                                                                                                                                                                                                                                                                                                                                                                                                                                                                                                                                                                                                                                                                                                                                                                                                                                                                                                                                                                                                                                                                                                                                                                                                                                                                                                                                                                                                                                                                                                                                                                                                                                                                                                                                                                                             | wo differed by the were almost oper one-habit, provide the ghts and soled subjects                                                                                                                                                                                                                                                                                                                                                                                                                                                                                                                                                                                                                                                                                                                                                                                                                                                                                                                                                                                                                                                                                                                                                                                                                                                                                                                                                                                                                                                                                                                                                                                                                                                                                                                                                                                                                                                                                                                                                                                                                                             | nt emergency light<br>smoke. Cabin eme<br>t completely obsorbed<br>lf of the cabin.<br>e seat armrests,<br>d light directly<br>igns mounted lowe<br>ts to evacuate for                                                       | nting systems ergency lighticured by smoke A comparisor with exit side in the aisle for in the cabinom a smoke-fit                                                                                                                                                                                                                                                                                                                                                                                                                                                                                                                                                                                                                                                                                                                                                                                                                                                                                                                                                                                                                                                                                                                                                                                                                                                                                                                                                                                                                                                                                                                                                                                                                                                                                                                                                                                                                                                                                                                                                                                                             | in an aircraft<br>ing and exit si<br>e, which layere<br>a lighting syst<br>ons mounted at<br>and cross aisl<br>in were more re                                                 | cabin gns mounted d most em mounted and below e. Results adily visible                              |
| tion rates with t<br>filled with nonto<br>near the ceiling<br>heavily in the up<br>below layered smo<br>the cabin midpoir<br>indicated that li<br>in smoke and enab                                                                                                                                                                                                                                                                                                                                                                                                                                                                                                                                                                                                                                                                                                                                                                                                                                                                                                                                                                                                                                                                                                                                                                                                                                                                                                                                                                                                                                                                                                                                                                                                                                                                                                                                                                                                                                                                                                                                                            | wo differed by the were almost oper one-habit, provide the ghts and soled subjects                                                                                                                                                                                                                                                                                                                                                                                                                                                                                                                                                                                                                                                                                                                                                                                                                                                                                                                                                                                                                                                                                                                                                                                                                                                                                                                                                                                                                                                                                                                                                                                                                                                                                                                                                                                                                                                                                                                                                                                                                                             | nt emergency light<br>smoke. Cabin eme<br>t completely obsorbed<br>lf of the cabin.<br>e seat armrests,<br>d light directly<br>igns mounted lowe<br>ts to evacuate for                                                       | nting systems ergency lighticured by smoke A comparisor with exit side in the aisle for in the cabinom a smoke-fit                                                                                                                                                                                                                                                                                                                                                                                                                                                                                                                                                                                                                                                                                                                                                                                                                                                                                                                                                                                                                                                                                                                                                                                                                                                                                                                                                                                                                                                                                                                                                                                                                                                                                                                                                                                                                                                                                                                                                                                                             | in an aircraft<br>ing and exit si<br>e, which layere<br>a lighting syst<br>ons mounted at<br>and cross aisl<br>in were more re                                                 | cabin gns mounted d most em mounted and below e. Results adily visible                              |
| tion rates with t<br>filled with nonto<br>near the ceiling<br>heavily in the up<br>below layered smo<br>the cabin midpoir<br>indicated that li<br>in smoke and enab                                                                                                                                                                                                                                                                                                                                                                                                                                                                                                                                                                                                                                                                                                                                                                                                                                                                                                                                                                                                                                                                                                                                                                                                                                                                                                                                                                                                                                                                                                                                                                                                                                                                                                                                                                                                                                                                                                                                                            | wo differed by the were almost oper one-habit, provide the ghts and soled subjects                                                                                                                                                                                                                                                                                                                                                                                                                                                                                                                                                                                                                                                                                                                                                                                                                                                                                                                                                                                                                                                                                                                                                                                                                                                                                                                                                                                                                                                                                                                                                                                                                                                                                                                                                                                                                                                                                                                                                                                                                                             | nt emergency light<br>smoke. Cabin eme<br>t completely obsorbed<br>lf of the cabin.<br>e seat armrests,<br>d light directly<br>igns mounted lowe<br>ts to evacuate for                                                       | nting systems ergency lighticured by smoke A comparisor with exit side in the aisle for in the cabinom a smoke-fit                                                                                                                                                                                                                                                                                                                                                                                                                                                                                                                                                                                                                                                                                                                                                                                                                                                                                                                                                                                                                                                                                                                                                                                                                                                                                                                                                                                                                                                                                                                                                                                                                                                                                                                                                                                                                                                                                                                                                                                                             | in an aircraft<br>ing and exit si<br>e, which layere<br>a lighting syst<br>ons mounted at<br>and cross aisl<br>in were more re                                                 | cabin gns mounted d most em mounted and below e. Results adily visible                              |
| tion rates with t<br>filled with nonto<br>near the ceiling<br>heavily in the up<br>below layered smo<br>the cabin midpoir<br>indicated that li<br>in smoke and enab                                                                                                                                                                                                                                                                                                                                                                                                                                                                                                                                                                                                                                                                                                                                                                                                                                                                                                                                                                                                                                                                                                                                                                                                                                                                                                                                                                                                                                                                                                                                                                                                                                                                                                                                                                                                                                                                                                                                                            | wo differed by the were almost oper one-habit, provide the ghts and soled subjects                                                                                                                                                                                                                                                                                                                                                                                                                                                                                                                                                                                                                                                                                                                                                                                                                                                                                                                                                                                                                                                                                                                                                                                                                                                                                                                                                                                                                                                                                                                                                                                                                                                                                                                                                                                                                                                                                                                                                                                                                                             | nt emergency light<br>smoke. Cabin eme<br>t completely obsorbed<br>lf of the cabin.<br>e seat armrests,<br>d light directly<br>igns mounted lowe<br>ts to evacuate for                                                       | nting systems ergency lighticured by smoke A comparisor with exit side in the aisle for in the cabinom a smoke-fit                                                                                                                                                                                                                                                                                                                                                                                                                                                                                                                                                                                                                                                                                                                                                                                                                                                                                                                                                                                                                                                                                                                                                                                                                                                                                                                                                                                                                                                                                                                                                                                                                                                                                                                                                                                                                                                                                                                                                                                                             | in an aircraft<br>ing and exit si<br>e, which layere<br>a lighting syst<br>ons mounted at<br>and cross aisl<br>in were more re                                                 | cabin gns mounted d most em mounted and below e. Results adily visible                              |
| tion rates with t<br>filled with nonto<br>near the ceiling<br>heavily in the up<br>below layered smo<br>the cabin midpoir<br>indicated that li<br>in smoke and enab                                                                                                                                                                                                                                                                                                                                                                                                                                                                                                                                                                                                                                                                                                                                                                                                                                                                                                                                                                                                                                                                                                                                                                                                                                                                                                                                                                                                                                                                                                                                                                                                                                                                                                                                                                                                                                                                                                                                                            | wo differed by the were almost oper one-habit, provide the ghts and soled subjects                                                                                                                                                                                                                                                                                                                                                                                                                                                                                                                                                                                                                                                                                                                                                                                                                                                                                                                                                                                                                                                                                                                                                                                                                                                                                                                                                                                                                                                                                                                                                                                                                                                                                                                                                                                                                                                                                                                                                                                                                                             | nt emergency light<br>smoke. Cabin eme<br>t completely obsorbed<br>lf of the cabin.<br>e seat armrests,<br>d light directly<br>igns mounted lowe<br>ts to evacuate for                                                       | nting systems ergency lighticured by smoke A comparisor with exit side in the aisle for in the cabinom a smoke-fit                                                                                                                                                                                                                                                                                                                                                                                                                                                                                                                                                                                                                                                                                                                                                                                                                                                                                                                                                                                                                                                                                                                                                                                                                                                                                                                                                                                                                                                                                                                                                                                                                                                                                                                                                                                                                                                                                                                                                                                                             | in an aircraft<br>ing and exit si<br>e, which layere<br>a lighting syst<br>ons mounted at<br>and cross aisl<br>in were more re                                                 | cabin gns mounted d most em mounted and below e. Results adily visible                              |
| tion rates with t<br>filled with nonto<br>near the ceiling<br>heavily in the up<br>below layered smo<br>the cabin midpoir<br>indicated that li<br>in smoke and enab                                                                                                                                                                                                                                                                                                                                                                                                                                                                                                                                                                                                                                                                                                                                                                                                                                                                                                                                                                                                                                                                                                                                                                                                                                                                                                                                                                                                                                                                                                                                                                                                                                                                                                                                                                                                                                                                                                                                                            | wo differed by the were almost oper one-habit, provide the ghts and soled subjects                                                                                                                                                                                                                                                                                                                                                                                                                                                                                                                                                                                                                                                                                                                                                                                                                                                                                                                                                                                                                                                                                                                                                                                                                                                                                                                                                                                                                                                                                                                                                                                                                                                                                                                                                                                                                                                                                                                                                                                                                                             | nt emergency light<br>smoke. Cabin eme<br>t completely obsorbed<br>lf of the cabin.<br>e seat armrests,<br>d light directly<br>igns mounted lowe<br>ts to evacuate for                                                       | nting systems ergency lighticured by smoke A comparisor with exit side in the aisle for in the cabinom a smoke-fit                                                                                                                                                                                                                                                                                                                                                                                                                                                                                                                                                                                                                                                                                                                                                                                                                                                                                                                                                                                                                                                                                                                                                                                                                                                                                                                                                                                                                                                                                                                                                                                                                                                                                                                                                                                                                                                                                                                                                                                                             | in an aircraft<br>ing and exit si<br>e, which layere<br>a lighting syst<br>ons mounted at<br>and cross aisl<br>in were more re                                                 | cabin gns mounted d most em mounted and below e. Results adily visible                              |
| tion rates with t<br>filled with nonto<br>near the ceiling<br>heavily in the up<br>below layered smo<br>the cabin midpoir<br>indicated that li<br>in smoke and enab                                                                                                                                                                                                                                                                                                                                                                                                                                                                                                                                                                                                                                                                                                                                                                                                                                                                                                                                                                                                                                                                                                                                                                                                                                                                                                                                                                                                                                                                                                                                                                                                                                                                                                                                                                                                                                                                                                                                                            | wo differed by the were almost oper one-habit, provide the ghts and soled subjects                                                                                                                                                                                                                                                                                                                                                                                                                                                                                                                                                                                                                                                                                                                                                                                                                                                                                                                                                                                                                                                                                                                                                                                                                                                                                                                                                                                                                                                                                                                                                                                                                                                                                                                                                                                                                                                                                                                                                                                                                                             | nt emergency light<br>smoke. Cabin eme<br>t completely obsorbed<br>lf of the cabin.<br>e seat armrests,<br>d light directly<br>igns mounted lowe<br>ts to evacuate for                                                       | nting systems ergency lighticured by smoke A comparisor with exit side in the aisle for in the cabinom a smoke-fit                                                                                                                                                                                                                                                                                                                                                                                                                                                                                                                                                                                                                                                                                                                                                                                                                                                                                                                                                                                                                                                                                                                                                                                                                                                                                                                                                                                                                                                                                                                                                                                                                                                                                                                                                                                                                                                                                                                                                                                                             | in an aircraft<br>ing and exit si<br>e, which layere<br>a lighting syst<br>ons mounted at<br>and cross aisl<br>in were more re                                                 | cabin gns mounted d most em mounted and below e. Results adily visible                              |
| tion rates with t<br>filled with nonto<br>near the ceiling<br>heavily in the up<br>below layered smo<br>the cabin midpoir<br>indicated that li<br>in smoke and enab                                                                                                                                                                                                                                                                                                                                                                                                                                                                                                                                                                                                                                                                                                                                                                                                                                                                                                                                                                                                                                                                                                                                                                                                                                                                                                                                                                                                                                                                                                                                                                                                                                                                                                                                                                                                                                                                                                                                                            | wo differed by the were almost oper one-habit, provide the ghts and soled subjects                                                                                                                                                                                                                                                                                                                                                                                                                                                                                                                                                                                                                                                                                                                                                                                                                                                                                                                                                                                                                                                                                                                                                                                                                                                                                                                                                                                                                                                                                                                                                                                                                                                                                                                                                                                                                                                                                                                                                                                                                                             | nt emergency light<br>smoke. Cabin eme<br>t completely obsorbed<br>lf of the cabin.<br>e seat armrests,<br>d light directly<br>igns mounted lowe<br>ts to evacuate for                                                       | nting systems ergency lighticured by smoke A comparisor with exit side in the aisle for in the cabinom a smoke-fit                                                                                                                                                                                                                                                                                                                                                                                                                                                                                                                                                                                                                                                                                                                                                                                                                                                                                                                                                                                                                                                                                                                                                                                                                                                                                                                                                                                                                                                                                                                                                                                                                                                                                                                                                                                                                                                                                                                                                                                                             | in an aircraft<br>ing and exit si<br>e, which layere<br>a lighting syst<br>ons mounted at<br>and cross aisl<br>in were more re                                                 | cabin gns mounted d most em mounted and below e. Results adily visible                              |
| tion rates with the filled with nontonear the ceiling heavily in the upbelow layered smothe cabin midpoint indicated that lining smoke and enable.                                                                                                                                                                                                                                                                                                                                                                                                                                                                                                                                                                                                                                                                                                                                                                                                                                                                                                                                                                                                                                                                                                                                                                                                                                                                                                                                                                                                                                                                                                                                                                                                                                                                                                                                                                                                                                                                                                                                                                             | wo differed by the were almost oper one-habit, provide the ghts and soled subjects                                                                                                                                                                                                                                                                                                                                                                                                                                                                                                                                                                                                                                                                                                                                                                                                                                                                                                                                                                                                                                                                                                                                                                                                                                                                                                                                                                                                                                                                                                                                                                                                                                                                                                                                                                                                                                                                                                                                                                                                                                             | nt emergency light<br>smoke. Cabin eme<br>t completely obsorbed<br>lf of the cabin.<br>e seat armrests,<br>d light directly<br>igns mounted lowe<br>ts to evacuate for                                                       | nting systems ergency lighticured by smoke A comparisor with exit side in the aisle for in the cabinom a smoke-fit                                                                                                                                                                                                                                                                                                                                                                                                                                                                                                                                                                                                                                                                                                                                                                                                                                                                                                                                                                                                                                                                                                                                                                                                                                                                                                                                                                                                                                                                                                                                                                                                                                                                                                                                                                                                                                                                                                                                                                                                             | in an aircraft<br>ing and exit si<br>e, which layere<br>a lighting syst<br>ons mounted at<br>and cross aisl<br>in were more re                                                 | cabin gns mounted d most em mounted and below e. Results adily visible                              |
| tion rates with t<br>filled with nonto<br>near the ceiling<br>heavily in the up<br>below layered smo<br>the cabin midpoir<br>indicated that li<br>in smoke and enab                                                                                                                                                                                                                                                                                                                                                                                                                                                                                                                                                                                                                                                                                                                                                                                                                                                                                                                                                                                                                                                                                                                                                                                                                                                                                                                                                                                                                                                                                                                                                                                                                                                                                                                                                                                                                                                                                                                                                            | wo differed by the were almost oper one-habit, provide the ghts and soled subjects                                                                                                                                                                                                                                                                                                                                                                                                                                                                                                                                                                                                                                                                                                                                                                                                                                                                                                                                                                                                                                                                                                                                                                                                                                                                                                                                                                                                                                                                                                                                                                                                                                                                                                                                                                                                                                                                                                                                                                                                                                             | nt emergency light<br>smoke. Cabin eme<br>t completely obsorbed<br>lf of the cabin.<br>e seat armrests,<br>d light directly<br>igns mounted lowe<br>ts to evacuate for                                                       | nting systems ergency lighticured by smoke A comparisor with exit side in the aisle for in the cabinom a smoke-fit                                                                                                                                                                                                                                                                                                                                                                                                                                                                                                                                                                                                                                                                                                                                                                                                                                                                                                                                                                                                                                                                                                                                                                                                                                                                                                                                                                                                                                                                                                                                                                                                                                                                                                                                                                                                                                                                                                                                                                                                             | in an aircraft<br>ing and exit si<br>e, which layere<br>a lighting syst<br>ons mounted at<br>and cross aisl<br>in were more re                                                 | cabin gns mounted d most em mounted and below e. Results adily visible                              |
| tion rates with the filled with nontonear the ceiling heavily in the upbelow layered smothe cabin midpoir indicated that lin smoke and enabthan conventional                                                                                                                                                                                                                                                                                                                                                                                                                                                                                                                                                                                                                                                                                                                                                                                                                                                                                                                                                                                                                                                                                                                                                                                                                                                                                                                                                                                                                                                                                                                                                                                                                                                                                                                                                                                                                                                                                                                                                                   | wo differed by the were almost oper one-habit, provide the ghts and soled subjects                                                                                                                                                                                                                                                                                                                                                                                                                                                                                                                                                                                                                                                                                                                                                                                                                                                                                                                                                                                                                                                                                                                                                                                                                                                                                                                                                                                                                                                                                                                                                                                                                                                                                                                                                                                                                                                                                                                                                                                                                                             | nt emergency light<br>smoke. Cabin eme<br>t completely obsorbed<br>of the cabin.<br>e seat armrests,<br>d light directly<br>igns mounted lower<br>ts to evacuate frounted lights and                                         | nting systems ergency lighticured by smoke A comparisor with exit side in the aisle or in the cabitom a smoke-fid signs.                                                                                                                                                                                                                                                                                                                                                                                                                                                                                                                                                                                                                                                                                                                                                                                                                                                                                                                                                                                                                                                                                                                                                                                                                                                                                                                                                                                                                                                                                                                                                                                                                                                                                                                                                                                                                                                                                                                                                                                                       | in an aircraft ing and exit si e, which layere he lighting syst ms mounted at and cross aisl in were more re held cabin mor                                                    | cabin gns mounted d most em mounted and below e. Results adily visible                              |
| tion rates with the filled with nontonear the ceiling heavily in the upbelow layered smothe cabin midpoir indicated that line smoke and enable than conventional.  17. Key Words                                                                                                                                                                                                                                                                                                                                                                                                                                                                                                                                                                                                                                                                                                                                                                                                                                                                                                                                                                                                                                                                                                                                                                                                                                                                                                                                                                                                                                                                                                                                                                                                                                                                                                                                                                                                                                                                                                                                               | two differencial white were almost oper one-habit, provide the sand soled subject ceiling-m                                                                                                                                                                                                                                                                                                                                                                                                                                                                                                                                                                                                                                                                                                                                                                                                                                                                                                                                                                                                                                                                                                                                                                                                                                                                                                                                                                                                                                                                                                                                                                                                                                                                                                                                                                                                                                                                                                                                                                                                                                    | nt emergency light<br>smoke. Cabin eme<br>t completely obsoils<br>of the cabin.<br>e seat armrests,<br>d light directly<br>igns mounted lowe<br>ts to evacuate frounted lights and                                           | nting systems ergency lighticured by smoke A comparisor with exit side in the aisle or in the cabitom a smoke-fid signs.  Distribution Statement                                                                                                                                                                                                                                                                                                                                                                                                                                                                                                                                                                                                                                                                                                                                                                                                                                                                                                                                                                                                                                                                                                                                                                                                                                                                                                                                                                                                                                                                                                                                                                                                                                                                                                                                                                                                                                                                                                                                                                               | in an aircraft ing and exit si e, which layere i lighting syst ms mounted at and cross aisl in were more re illed cabin mor                                                    | cabin gns mounted d most em mounted and below e. Results adily visible e rapidly                    |
| tion rates with the filled with nontonear the ceiling heavily in the upbelow layered smothe cabin midpoir indicated that line smoke and enable than conventional.  17. Key Words                                                                                                                                                                                                                                                                                                                                                                                                                                                                                                                                                                                                                                                                                                                                                                                                                                                                                                                                                                                                                                                                                                                                                                                                                                                                                                                                                                                                                                                                                                                                                                                                                                                                                                                                                                                                                                                                                                                                               | two differencial white were almost oper one-habit, provide the sand soled subject ceiling-m                                                                                                                                                                                                                                                                                                                                                                                                                                                                                                                                                                                                                                                                                                                                                                                                                                                                                                                                                                                                                                                                                                                                                                                                                                                                                                                                                                                                                                                                                                                                                                                                                                                                                                                                                                                                                                                                                                                                                                                                                                    | nt emergency light<br>smoke. Cabin eme<br>t completely obsoils<br>of the cabin.<br>e seat armrests,<br>d light directly<br>igns mounted lowe<br>ts to evacuate frounted lights and                                           | nting systems ergency lighticured by smoke A comparison with exit side in the aisle or in the cabitom a smoke-fid signs.  Distribution Stateme Document is an armone a smoke-fide signs.                                                                                                                                                                                                                                                                                                                                                                                                                                                                                                                                                                                                                                                                                                                                                                                                                                                                                                                                                                                                                                                                                                                                                                                                                                                                                                                                                                                                                                                                                                                                                                                                                                                                                                                                                                                                                                                                                                                                       | in an aircraft ing and exit si if, which layere in lighting syst ins mounted at and cross aisl in were more re illed cabin mor                                                 | cabin gns mounted d most em mounted and below e. Results adily visible e rapidly                    |
| tion rates with the filled with nontonear the ceiling heavily in the upbelow layered smothe cabin midpoir indicated that line smoke and enable than conventional than conventi | two differencial white were almost oper one-habit, provide the sand soled subject ceiling-markets, should be subject to the subject of the su | nt emergency lightsmoke. Cabin emet completely obsoil for the cabin. It is essent armrests, a light directly igns mounted lowers to evacuate frounted lights and                                                             | nting systems ergency lighticured by smoke A comparison with exit side in the aisle or in the cabitom a smoke-fid signs.  Distribution Stateme Document is an armone a smoke-fide signs.                                                                                                                                                                                                                                                                                                                                                                                                                                                                                                                                                                                                                                                                                                                                                                                                                                                                                                                                                                                                                                                                                                                                                                                                                                                                                                                                                                                                                                                                                                                                                                                                                                                                                                                                                                                                                                                                                                                                       | in an aircraft ing and exit si e, which layere i lighting syst ms mounted at and cross aisl in were more re illed cabin mor                                                    | cabin gns mounted d most em mounted and below e. Results adily visible e rapidly                    |
| tion rates with the filled with nontonear the ceiling heavily in the upbelow layered smothe cabin midpoir indicated that line smoke and enable than conventional than conventional than smoke and enable than conventional than conv | wo difference white were almost oper one-habit, provide the subject of ceiling-markets and subject of the subje | nt emergency light smoke. Cabin emet completely obsoil for the cabin. It is essent armrests, a light directly igns mounted lower to evacuate frounted lights and another the counted lights and the counted lights are moke, | nting systems ergency lighticured by smoke A comparison with exit side in the aisle or in the cabitom a smoke-fid signs.  Distribution Statement Document is another Name of the Name of t | in an aircraft ing and exit si if, which layere in lighting syst ins mounted at and cross aisl in were more re illed cabin mor                                                 | cabin gns mounted d most em mounted and below e. Results adily visible e rapidly                    |
| tion rates with the filled with nontonear the ceiling heavily in the upbelow layered smothe cabin midpoir indicated that line smoke and enable than conventional than convention convent | iwo differencia white were almost oper one-habit, provide in aislat, provide in a ceiling-market in a ceil | nt emergency light smoke. Cabin emet completely obsorbed for the cabin. e seat armrests, designs mounted lowests to evacuate frounted lights and amove, fire,                                                                | nting systems ergency lighticured by smoke A comparison with exit side in the aisle or in the cabitom a smoke-fid signs.  Distribution Statement Document is another Name of the Name of t | in an aircraft ing and exit si e, which layere in lighting syst ms mounted at and cross aisl in were more re illed cabin more  railable to the ational Technic ervice, Springf | cabin gns mounted d most em mounted and below e. Results adily visible e rapidly                    |
| tion rates with the filled with nontonear the ceiling heavily in the upbelow layered smothe cabin midpoir indicated that line smoke and enable than conventional than conventi | iwo differencia white were almost oper one-habit, provide in aislat, provide in a ceiling-market in a ceil | nt emergency light smoke. Cabin emet completely obsorbed for the cabin. e seat armrests, designs mounted lowests to evacuate frounted lights and amove, fire,                                                                | nting systems ergency lighticured by smoke A comparison with exit side in the aisle or in the cabitom a smoke-fid signs.  Distribution Statement Document is a standard the National Statement of the Na | in an aircraft ing and exit si e, which layere in lighting syst ms mounted at and cross aisl in were more re illed cabin more  railable to the ational Technic ervice, Springf | cabin gns mounted d most em mounted and below e. Results adily visible e rapidly                    |
| tion rates with the filled with nontonear the ceiling heavily in the upbelow layered smothe cabin midpoir indicated that line smoke and enable than conventional than convention that the convention convention that the convention that | igns, Smoke                                                                                                                                                                                                                                                                                                                                                                                                                                                                                                                                                                                                                                                                                                                                                                                                                                                                                                                                                                                                                                                                                                                                                                                                                                                                                                                                                                                                                                                                                                                                                                                                                                                                                                                                                                                                                                                                                                                                                                                                                                                                                                                    | nt emergency light smoke. Cabin emet completely obsorbed for the cabin. The seat armrests, designs mounted lower to evacuate frounted lights and another the cabin.                                                          | Document is averying the National Statement of the National Statement  | in an aircraft ing and exit si e, which layere in lighting syst ms mounted at and cross aisl in were more re illed cabin more  railable to the ational Technic ervice, Springf | cabin gns mounted d most em mounted and below e. Results adily visible e rapidly                    |
| tion rates with the filled with nontonear the ceiling heavily in the upbelow layered smothe cabin midpoir indicated that line smoke and enable than conventional thas conventional than conventional than conventional than conventi | igns, Smoke                                                                                                                                                                                                                                                                                                                                                                                                                                                                                                                                                                                                                                                                                                                                                                                                                                                                                                                                                                                                                                                                                                                                                                                                                                                                                                                                                                                                                                                                                                                                                                                                                                                                                                                                                                                                                                                                                                                                                                                                                                                                                                                    | nt emergency light smoke. Cabin emet completely obsorbed for the cabin. e seat armrests, designs mounted lowests to evacuate frounted lights and amove, fire,                                                                | Document is averying the National Statement of the National Statement  | in an aircraft ing and exit si e, which layere in lighting syst ms mounted at and cross aisl in were more re illed cabin more vailable to the extice, Springf fil              | cabin gns mounted d most em mounted and below e. Results adily visible e rapidly  e public al ield. |
| tion rates with the filled with nontonear the ceiling heavily in the upbelow layered smothe cabin midpoir indicated that line smoke and enable than conventional than conventional filled. The filled in smoke and enable than conventional than conventional filled in smoke and enable than conventional filled in smoke and enable than conventional filled in smoke and enable than conventional filled in the fille | igns, Smoke                                                                                                                                                                                                                                                                                                                                                                                                                                                                                                                                                                                                                                                                                                                                                                                                                                                                                                                                                                                                                                                                                                                                                                                                                                                                                                                                                                                                                                                                                                                                                                                                                                                                                                                                                                                                                                                                                                                                                                                                                                                                                                                    | nt emergency light smoke. Cabin emet completely obsorbed for the cabin. The seat armrests, designs mounted lower to evacuate frounted lights and another the cabin.                                                          | Distribution Statement of the National Document is an announced by the National Companion of the National Companion of the National Companion of the National Companion of the National Control of this page)                                                                                                                                                                                                                                                                                                                                                                                                                                                                                                                                                                                                                                                                                                                                                                                                                                                                                                                                                                                                                                                                                                                                                                                                                                                                                                                                                                                                                                                                                                                                                                                                                                                                                                                                                                                                                                                                                                                  | in an aircraft ing and exit si e, which layere in lighting syst ms mounted at and cross aisl in were more re illed cabin more vailable to the extice, Springf fil              | cabin gns mounted d most em mounted and below e. Results adily visible e rapidly  e public al ield. |