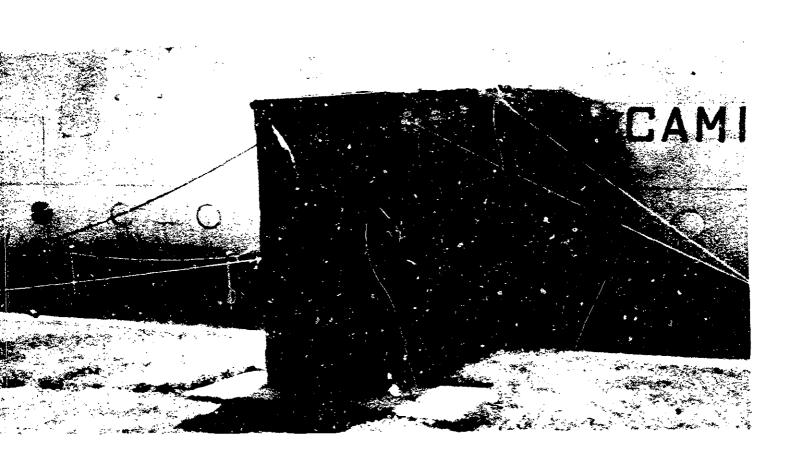

ng public by age and sex and had not participated in an emergency evacuation within the preceding 6 months as specified in Federal Aviation Regulation (FAR) Sections 25.803 (7), and 121.291, Appendix D (8). Table 1 breaks the subject population down by sex and mean age for each test series.

Cabin Configuration and Lighting. The evacuation simulator was maintained in a level attitude at ground level. A 4.9m (16 ft) by 2.4m (8 ft) by 1.2m (4 ft) black plastic shroud was placed outside the Type A exit to form a tunnel to prevent outside light from entering the cabin (Figure 1). A floor-to-ceiling partition was placed just inside the exit, effectively blocking from subject view the actual exit as they evacuated along the aisle and also served to further block any external light at the exit.



Figure 1. Type A exit shroud blocked light from entering cabin, simulating night evacuations. Subjects passed through darkened tunnel before stepping into bright sunlight. Tunnel evacuation times were not included in total evacuation times.

TABLE 1. Subject Description

| Test   | Nu     | mber of Subj | ects  |                |
|--------|--------|--------------|-------|----------------|
| Series | Male   | Female       | Total | Mean Age (Yrs) |
| Α      | 8      | 12           | 20    | 28.8           |
| В      | 18     | 22           | 40    | 23.6           |
| C      | 15     | 25           | 40    | 25.6           |
| D      | 24/23* | 15           | 39/38 | 23.2/23.2      |
| E      | 17     | 23/22**      | 40/39 | 29.0/29.5      |
| F      | 15     | 25           | 40    | 35.