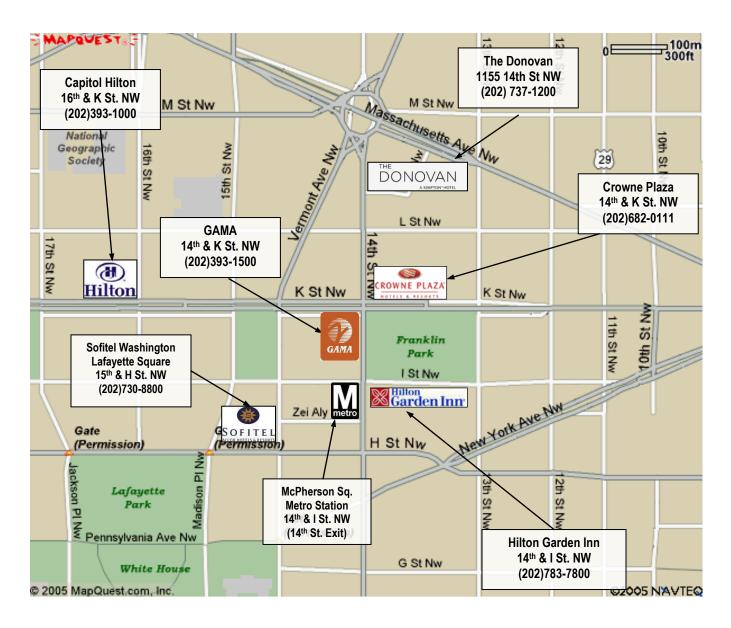

## Welcome to GAMA Headquarters, Washington DC

Address: 1400 K St. NW, Suite 801

**Phone:** (202) 393-1500

Closest Metro: McPherson Square - 14th Street

**Washington DC Airports:** Reagan National Airport is a very short taxi or Metro (subway) ride from downtown DC. Dulles International Airport is located 25 miles from downtown DC with various transportation options. Baltimore Washington International Airport is located 30 miles from downtown DC with various transportation options.

**Directions to GAMA:** Taxi or the Metro are the recommended modes of transportation in Washington DC. GAMA is located on the Metro Blue and Orange lines at the McPherson Square metro stop. Exit the station toward the "14<sup>th</sup> Street" side and walk one block north (up the hill) along 14<sup>th</sup> street, crossing I street, and turn left onto K street. We are in the first building entrance on the left (1400 K Street) on the 8<sup>th</sup> floor. If you are traveling by car, there is limited parking at area hotels and the GAMA building for around \$15.00 per day. Please contact Bree Foran at 202-393-1500 for further assistance.